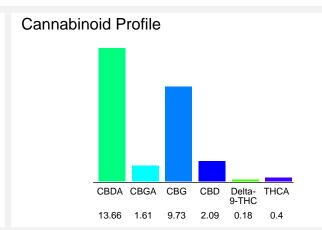

### Cannabinoid Profile by HPLC

0.18%

Delta-9-THC

2.09% CBD

27.67%

**Total Cannabinoids** 

| Cannabinoid                  | % wt  | mg/g   |
|------------------------------|-------|--------|
| CBDA                         | 13.66 | 136.6  |
| CBGA                         | 1.61  | 16.1   |
| CBG                          | 9.73  | 97.3   |
| CBD                          | 2.09  | 20.9   |
| Delta-9-THC                  | 0.18  | 1.8    |
| THCA                         | 0.4   | 4.0    |
| Total Cannabinoids           | 27.67 | 276.7  |
| Calculated Delta-9-THC Yield | 0.53  | 5.31   |
| Calculated CBD Yield         | 14.07 | 140.70 |