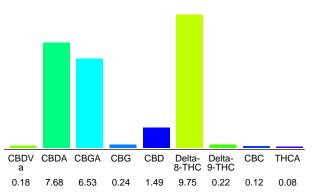

## Cannabinoid Profile by HPLC

Cannabinoid % wt mg/g CBDVa 0.18 1.8 CBDA 7.68 76.8 CBGA 6.53 65.3 CBG 0.24 2.4 CBD 1.49 14.9 Delta-8-THC 97.5 9.75 Delta-9-THC 0.22 2.2 CBC 0.12 1.2 THCA 0.08 0.8 **Total Cannabinoids** 26.29 262.9 **Calculated Delta-9-THC Yield** 0.29 2.90 Calculated CBD Yield 8.23 82.25 Calculated Maximum Delta-9-THC Yield = Delta-9-THC + 0.877 \* THCA