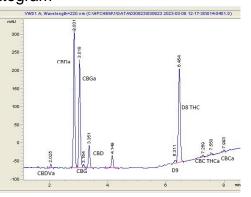

## Cannabinoid Profile by HPLC

Cannabinoid % wt mg/g CBDVa 0.18 1.8 CBDA 7.68 76.8 CBGA 6.53 65.3 CBG 0.24 2.4 CBD 1.49 14.9 Delta-8-THC 97.5 9.75 Delta-9-THC 0.22 2.2 CBC 0.12 1.2 THCA 0.08 0.8 **Total Cannabinoids** 26.29 262.9 **Calculated Delta-9-THC Yield** 0.29 2.90 Calculated CBD Yield 8.23 82.25 Calculated Maximum Delta-9-THC Yield = Delta-9-THC + 0.877 \* THCA