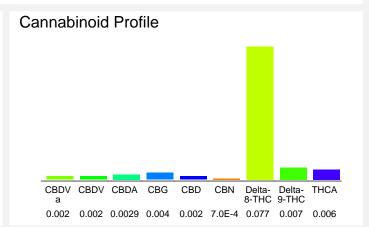

### Cannabinoid Profile by HPLC

0.01%

Delta-9-THC

0.00%

**CBD** 

0.10%

**Total Cannabinoids** 

| Cannabinoid                  | % wt   | mg/unit |
|------------------------------|--------|---------|
| CBDVa                        | 0.002  | 0.072   |
| CBDV                         | 0.002  | 0.072   |
| CBDA                         | 0.0029 | 0.1044  |
| CBG                          | 0.004  | 0.144   |
| CBD                          | 0.002  | 0.072   |
| CBN                          | 0.0007 | 0.0252  |
| Delta-8-THC                  | 0.077  | 2.772   |
| Delta-9-THC                  | 0.007  | 0.252   |
| THCA                         | 0.006  | 0.216   |
| Total Cannabinoids           | 0.10   | 3.7     |
| Calculated Delta-9-THC Yield | 0.01   | 0.44    |
| Calculated CBD Yield         | 0.00   | 0.16    |