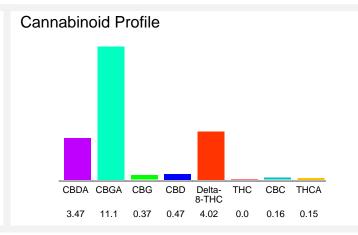

## Cannabinoid Profile by HPLC

0.13%
Calculated THC Yield

3.51%
Calculated CBD Yield

19.74%

**Total Cannabinoids** 

| Cannabinoid               | % wt  | mg/g  |
|---------------------------|-------|-------|
| CBDA                      | 3.47  | 34.7  |
| CBGA                      | 11.1  | 111.0 |
| CBG                       | 0.37  | 3.7   |
| CBD                       | 0.47  | 4.7   |
| Delta-8-THC               | 4.02  | 40.2  |
| THC                       | 0.0   | 0.0   |
| CBC                       | 0.16  | 1.6   |
| THCA                      | 0.15  | 1.5   |
| <b>Total Cannabinoids</b> | 19.74 | 197.4 |
| Calculated THC Yield      | 0.13  | 1.32  |
| Calculated CBD Yield      | 3.51  | 35.13 |