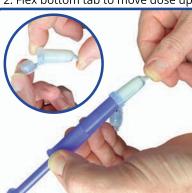

## **ROCKETMOLDS™ USE INSTRUCTIONS**

1. Open cap and insert applicator. 2. Flex bottom tab to move dose up.

3. Gently squeeze tip to move dose into applicator.

4. Remove applicator from RocketMold.