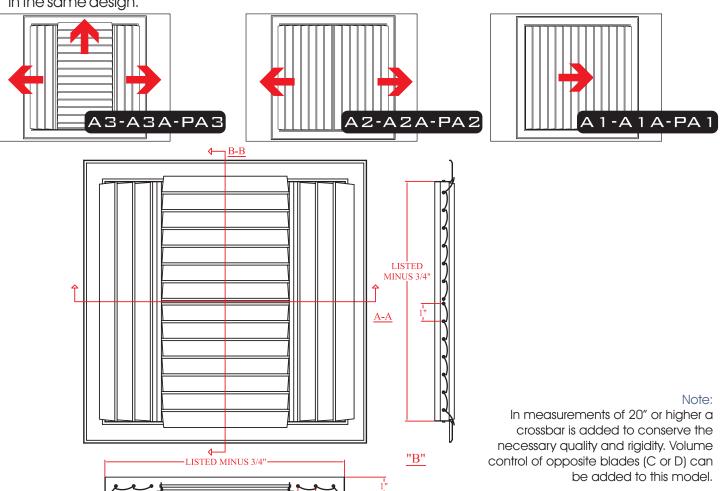

## Advantage Mechanical Supply www.advantage-supply.com

San Francisco Bay Area - 415 515 4467 Dallas / Forth Worth - 972 487 5638

A4- Aluminum A4A- S DESCRIPTION:

4-way deflection diffuser, blades at 1" of separation and easy individual adjust. (without the need of a special tool) Available in aluminum, steel and plastic in the same design.

Optional patterns: 3, 2 and 1-way deflection. The adjustable diffusers have the great advantage to adjust its air injection pattern, adapting easily to any kind of installation. Its curved blades provoke a very small pression loss, besides of being more silent.

MATERIALS: Our aluminum profiles are made with tempered for strength and are manufactured with the same design as steel. Tempered galvanized steel wire is used in the blades axis to avoid noise and vibration.