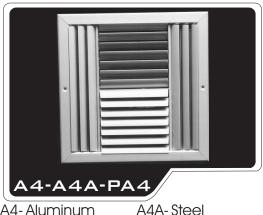

## Advantage Mechanical Supply www.advantage-supply.com

San Francisco Bay Area - 415 515 4467 Dallas / Forth Worth - 972 487 5638

A4- Aluminum A4A- S DESCRIPTION:

4-way deflection diffuser, blades at 1" of separation and easy individual adjust. (without the need of a special tool) Available in aluminum, steel and plastic in the same design.

Optional patterns: 3, 2 and 1-way deflection. The adjustable diffusers have the great advantage to adjust its air injection pattern, adapting easily to any kind of installation. Its curved blades provoke a very small pression loss, besides of being more silent.