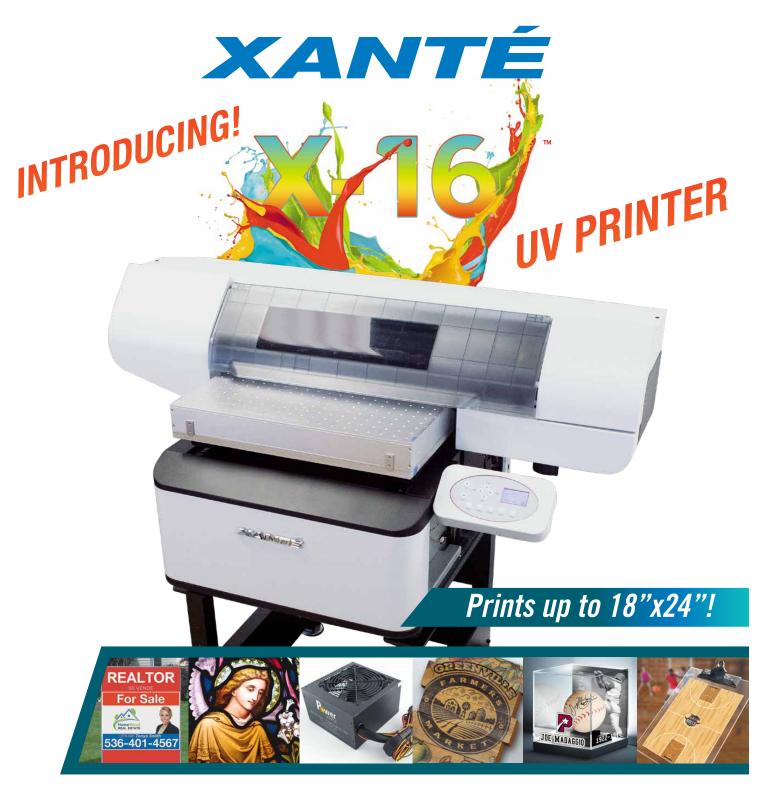

## The X-UV Printer cannot be beat.

Large flatbed printers designed for signage and graphics print at high speeds but are limited by substrate thickness.

Small format printers designed for specialty items print at slower speeds and are limited by substrate length and width.

The Xanté family of X-UV Printers do **BOTH**. It's the best of both worlds.

# Signage • Manufacturing • Specialty Items • Industrial • Packaging