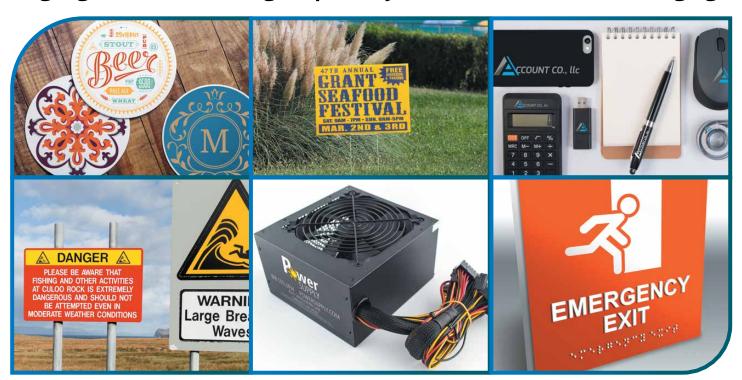

inters designed for signage and graphics print at high speeds but are limited by substrate thickness.

Small format printers designed for specialty items print at slower speeds and are limited by substrate length and width.

The Xanté family of X-UV Printers do **BOTH**. It's the best of both worlds.







# FIVE WAYS TO PRINT INTENSE, BRILLIANT, PURE WHITE.

Flood, White Active Pixels, White Inactive Pixels, White Spot Color, or No White

# BUILD DEPTH WITH LAYERS OF FAST-DRYING, UV-CURED INK.

Create impressive displays that grab attention or communicate important information in braille. This process is fast and renders strong, durable results.

# Simply Brilliant Color Workflow

# INCLUDED!

SCANHIE



251.473.6502

# Signage • Manufacturing • Specialty Items • Industrial • Packaging









## **SPECIFICATIONS**

# SARITE SEARITE

#### PRINTING CAPABILITIES

| Max. print size:   | 24" x 18" (60.9cm x 45.7cm)               |
|--------------------|-------------------------------------------|
| Min. print size:   | .5" x .5"                                 |
| Max. print height: | 7.75" ( 19.68cm)                          |
| Media transport:   | 24" x 19.7" (60.9cm x 50cm)<br>Vacuum bed |

# UV lamp: Single LED, 385-415 nM, low heat curing lamps

## INK AND MEDIA

Ink type: UV, 1 liter bottles per color

Media types: PVC plastic, styrene, wood, aluminum, metal, acrylics, coroplast, ceramics, fabric, leather,

composites, paperboard, foamboard, glass, carpet, tile and more

### PRINTER CONNECTIVITY

## 1-Gigabit Ethernet

### **PREPRESS SOFTWARE**

Xanté iQueue Workflow: