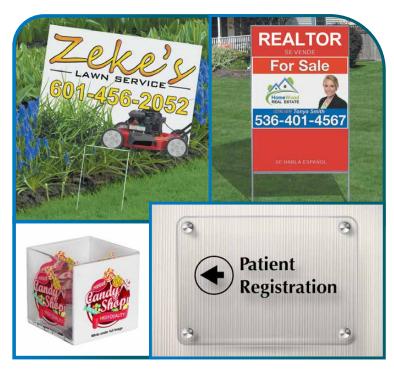

# Signage • Manufacturing • Specialty Items • Industrial • Packaging

## INK AND MEDIA

Ink type: UV, 1 liter bottles per color

Media types: PVC plastic, styrene, wood, aluminum, metal, acrylics, coroplast, ceramics, fabric, leather,

composites, paperboard, foamboard, glass, carpet, tile and more