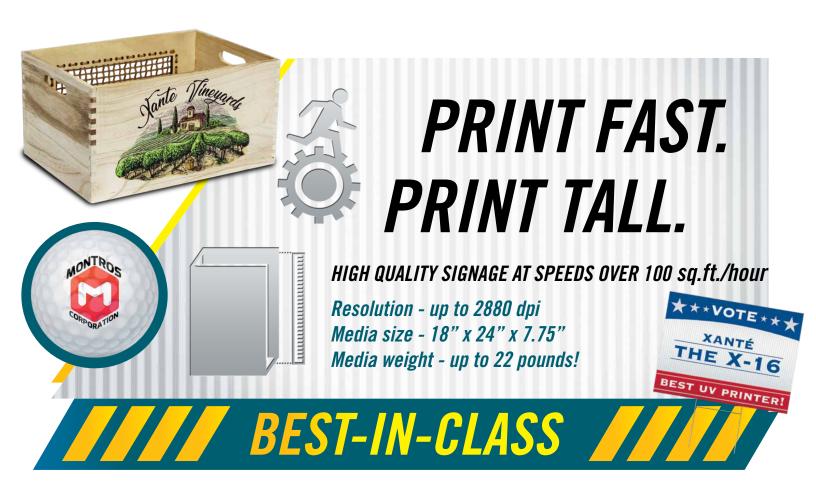

# PRINT ON VIRTUALLY ANY MEDIA!

CMYK + WW

**UP TO 2880 DPI RESOLUTION** 

PRINT ON MEDIA UP TO 7.75 INCHES TALL

SINGLE LED LAMPS

(Instant Ink Curing)

US: 251.473.6502 EU: +31 (0) 26.319.3210

xante.com

The Xanté family of X-UV Printers do **BOTH**. It's the best of both worlds.

# BUILD DEPTH WITH LAYERS OF FAST-DRYING, UV-CURED INK.

Create impressive displays that grab attention or communicate important information in braille. This process is fast and renders strong, durable results.