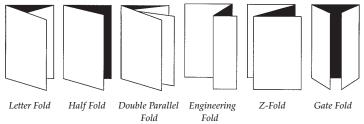

### **Simple Automated Operation**

The operator can quickly select from four standard preset sheet sizes and six popular fold patterns all with push button simplicity. Operational information and settings are clearly displayed on the control panel's LCD screen. The intuitive design of the control panel makes any operator comfortable and quickly productive.

#### **Preset Fold Patterns**

Local Dealer:

Simple Maintenance The PF-P330 is designed for easy operator maintenance. Removal of the fold rollers requires no tools, making cleaning or replacement a simple task.

Programmable Memory

There are ten programmable

memory settings for custom

*folds. The preset counter can be set to stop at a specific* 

batch quantity with the

10-digit keypad.

Function

| Specific                                           | ations                                                                                                                                                                                                                                                                                                                                                                 |
|----------------------------------------------------|------------------------------------------------------------------------------------------------------------------------------------------------------------------------------------------------------------------------------------------------------------------------------------------------------------------------------------------------------------------------|
| Paper Sizes (WxL):                                 | 5" x 5.2" to 12" x 17"*                                                                                                                                                                                                                                                                                                                                                |
| Stock Weights:                                     | 14 lb. bond to 60 lb. cover**                                                                                                                                                                                                                                                                                                                                          |
| Maximum Folding Speed:                             | 240 sheets/minute (letter size $-\frac{1}{2}$ fold)                                                                                                                                                                                                                                                                                                                    |
| Feed Tray Capacity:                                | 2.2" (550 ea. – 20 lb. sheets)                                                                                                                                                                                                                                                                                                                                         |
| Paper Size Presets:                                | 5.5" x 8.5", 8.5" x 11", 8.5" x 14", 11" x 17"                                                                                                                                                                                                                                                                                                                         |
| Paper Fold Presets:                                | Letter, half, engineering, double parallel, Z-fold, open gate                                                                                                                                                                                                                                                                                                          |
| Programmable Modes:                                | Ten custom fold memory settings<br>(rewritable)                                                                                                                                                                                                                                                                                                                        |
| Electrical:                                        | 120V, 60Hz, 7 amps, 750 watts                                                                                                                                                                                                                                                                                                                                          |
| Weight/Shipping Wgt:                               | 116 lbs. / 176 lbs                                                                                                                                                                                                                                                                                                                                                     |
| <b>Dimensions (L x W x H):</b><br>Operating/Stored | 42"/29" x 20" x 25"<br>(8" x 8" x 6" pump separate)                                                                                                                                                                                                                                                                                                                    |
| Special Features:                                  | Vacuum/Blower Pump, Variable Speed<br>Vacuum Blower Volume Control,<br>Intermittent Delay Feed Mode, Manual<br>Fold Plate Adjustment with Power-<br>Assist Function, Paper Jam Detection,<br>Test Fold Button, Automatic Stack<br>Roller Position Indicator, Digital<br>Counter: Four-Digit, Ascending and<br>Preset Counter; Tool-less Fold Roller<br>Cleaning Access |
| Options:                                           | MT-330 Stand (See cover photo)                                                                                                                                                                                                                                                                                                                                         |