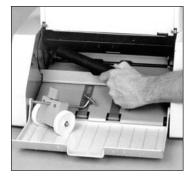

#### **Preset Fold Patterns**

Local Dealer:

Simple Maintenance The PF-P330 is designed for easy operator maintenance. Removal of the fold rollers requires no tools, making cleaning or replacement a simple task.