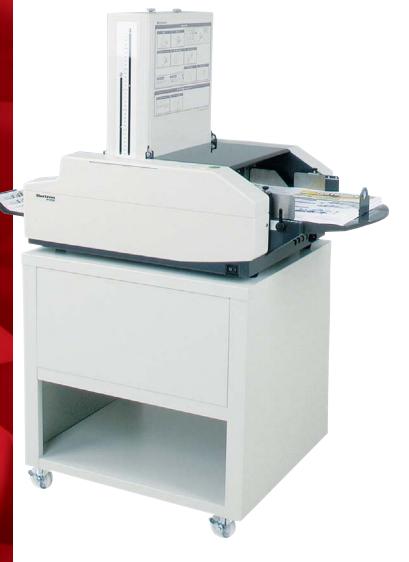

## PF-P330 Folder

The PF-P330 Automated Suction-Feed Paper Folder from Standard is revolutionizing desktop folding. Its innovative suction feed system provides remarkably quiet operation and exceptional paper feed reliability. The PF-P330's simple and dependable operation guarantees many years of outstanding performance and productivity.

# **PF-P330**

The PF-P330 suction-feed folder from Standard is a remarkable achievement in desktop folding. It delivers automated professional suction-feed performance in a unique compact design. The innovative design makes it uniquely suitable for almost any location, particularly those with sound level or space limitations.

Programmable Memory

There are ten programmable

memory settings for custom

*folds. The preset counter can be set to stop at a specific* 

batch quantity with the

10-digit keypad.

Function

| Specific                                           | ations                                                                                                                                                                                                                                                                                                                                                                 |
|----------------------------------------------------|------------------------------------------------------------------------------------------------------------------------------------------------------------------------------------------------------------------------------------------------------------------------------------------------------------------------------------------------------------------------|
| Paper Sizes (WxL):                                 | 5" x 5.2" to 12" x 17"*                                                                                                                                                                                                                                                                                                                                                |
| Stock Weights:                                     | 14 lb. bond to 60 lb. cover**                                                                                                                                                                                                                                                                                                                                          |
| Maximum Folding Speed:                             | 240 sheets/minute (letter size $-\frac{1}{2}$ fold)                                                                                                                                                                                                                                                                                                                    |
| Feed Tray Capacity:                                | 2.2" (550 ea. – 20 lb. sheets)                                                                                                                                                                                                                                                                                                                                         |
| Paper Size Presets:                                | 5.5" x 8.5", 8.5" x 11", 8.5" x 14", 11" x 17"                                                                                                                                                                                                                                                                                                                         |
| Paper Fold Presets:                                | Letter, half, engineering, double parallel, Z-fold, open gate                                                                                                                                                                                                                                                                                                          |
| Programmable Modes:                                | Ten custom fold memory settings<br>(rewritable)                                                                                                                                                                                                                                                                                                                        |
| Electrical:                                        | 120V, 60Hz, 7 amps, 750 watts                                                                                                                                                                                                                                                                                                                                          |
| Weight/Shipping Wgt:                               | 116 lbs. / 176 lbs                                                                                                                                                                                                                                                                                                                                                     |
| <b>Dimensions (L x W x H):</b><br>Operating/Stored | 42"/29" x 20" x 25"<br>(8" x 8" x 6" pump separate)                                                                                                                                                                                                                                                                                                                    |
| Special Features:                                  | Vacuum/Blower Pump, Variable Speed<br>Vacuum Blower Volume Control,<br>Intermittent Delay Feed Mode, Manual<br>Fold Plate Adjustment with Power-<br>Assist Function, Paper Jam Detection,<br>Test Fold Button, Automatic Stack<br>Roller Position Indicator, Digital<br>Counter: Four-Digit, Ascending and<br>Preset Counter; Tool-less Fold Roller<br>Cleaning Access |
| Options:                                           | MT-330 Stand (See cover photo)                                                                                                                                                                                                                                                                                                                                         |