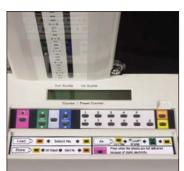

### **Simple Automated Operation**

The operator can quickly select from four standard preset sheet sizes and six popular fold patterns all with push button simplicity. Operational information and settings are clearly displayed on the control panel's LCD screen. The intuitive design of the control panel makes any operator comfortable and quickly productive.

Programmable Memory

There are ten programmable

memory settings for custom

*folds. The preset counter can be set to stop at a specific* 

batch quantity with the

10-digit keypad.

Function

| Specific                                           | ations                                                                                                                                                                                                                                                                                                                                                                 |
|----------------------------------------------------|------------------------------------------------------------------------------------------------------------------------------------------------------------------------------------------------------------------------------------------------------------------------------------------------------------------------------------------------------------------------|
| Paper Sizes (WxL):                                 | 5" x 5.2" to 12" x 17"*                                                                                                                                                                                                                                                                                                                                                |
| Stock Weights:                                     | 14 lb. bond to 60 lb. cover**                                                                                                                                                                                                                                                                                                                                          |
| Maximum Folding Speed:                             | 240 sheets/minute (letter size $-\frac{1}{2}$ fold)                                                                                                                                                                                                                                                                                                                    |
| Feed Tray Capacity:                                | 2.2" (550 ea. – 20 lb. sheets)                                                                                                                                                                                                                                                                                                                                         |
| Paper Size Presets:                                | 5.5" x 8.5", 8.5" x 11", 8.5" x 14", 11" x 17"                                                                                                                                                                                                                                                                                                                         |
| Paper Fold Presets:                                | Letter, half, engineering, double parallel, Z-fold, open gate                                                                                                                                                                                                                                                                                                          |
| Programmable Modes:                                | Ten custom fold memory settings<br>(rewritable)                                                                                                                                                                                                                                                                                                                        |
| Electrical:                                        | 120V, 60Hz, 7 amps, 750 watts                                                                                                                                                                                                                                                                                                                                          |
| Weight/Shipping Wgt:                               | 116 lbs. / 176 lbs                                                                                                                                                                                                                                                                                                                                                     |
| <b>Dimensions (L x W x H):</b><br>Operating/Stored | 42"/29" x 20" x 25"<br>(8" x 8" x 6" pump separate)                                                                                                                                                                                                                                                                                                                    |
| Special Features:                                  | Vacuum/Blower Pump, Variable Speed<br>Vacuum Blower Volume Control,<br>Intermittent Delay Feed Mode, Manual<br>Fold Plate Adjustment with Power-<br>Assist Function, Paper Jam Detection,<br>Test Fold Button, Automatic Stack<br>Roller Position Indicator, Digital<br>Counter: Four-Digit, Ascending and<br>Preset Counter; Tool-less Fold Roller<br>Cleaning Access |
| Options:                                           | MT-330 Stand (See cover photo)                                                                                                                                                                                                                                                                                                                                         |