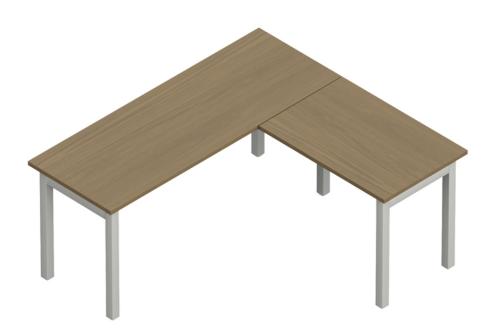

**Environmental Certificates** 

<u>Newland</u>

NLP223 NEWLAND | "L" SHAPED DESK - 66"W X 60"D Newland - simple and modular components combining classic design, quality and value to support a wide range of workspace applications. From private offices, open plan, meeting and training spaces, Newland offers functional and practical desking solutions that will stand the test of time.

- Table desk with return
- Thermally fused laminate top, 1" thick
- 2 mm matching edge
- 2" square metal leg; leveling glides included
- Designed for quick and easy assembly
- Can be assembled for left or right hand applications