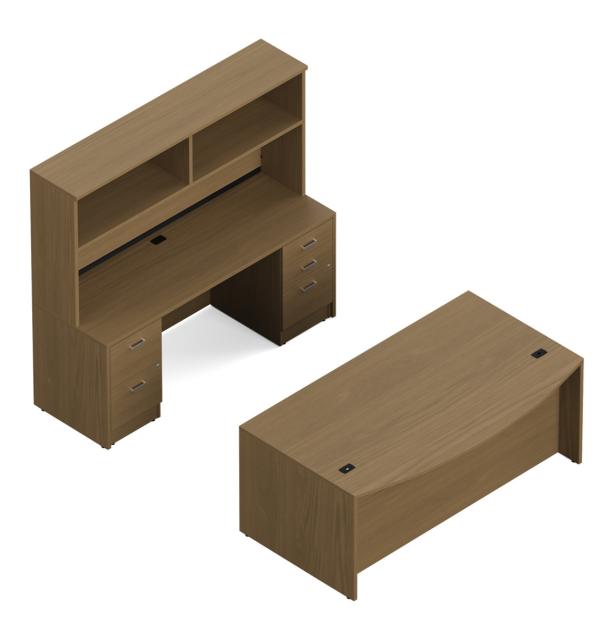

- Bow front desk and credenza with hutch and 2 pedestals
- Thermally fused laminate top, 1" thick
- 2 mm matching edge
- · Leveling glides included
- Designed for quick and easy assembly
- Pedestal positions are reversible

## **Packages Includes:**

NL7242BD: Bow front desk NL7224C: Credenza NL72HO: Hutch

NL23HBF: Hanging box/file pedestal NL23BBF: Box / box / file pedestal