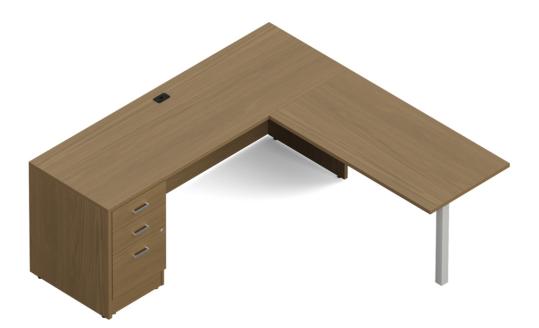

**Environmental Certificates** 

<u>Newland</u>

NLP114 NEWLAND | "L" SHAPED DESK - 72"W X 72"D Newland - simple and modular components combining classic design, quality and value to support a wide range of workspace applications. From private offices, open plan, meeting and training spaces, Newland offers functional and practical desking solutions that will stand the test of time.

- Rectangular island and credenza with hanging pedestal
- Thermally fused laminate top, 1" thick
- 2 mm matching edge
- 2" square metal leg; leveling glides included
- Designed for quick and easy assembly
- Can be assembled for left or right hand applications

## Package Includes:

NL7224C: Credenza NL4824RIS: Rectangular island w/square post leg NL23HBF: Box/box/file pedestal