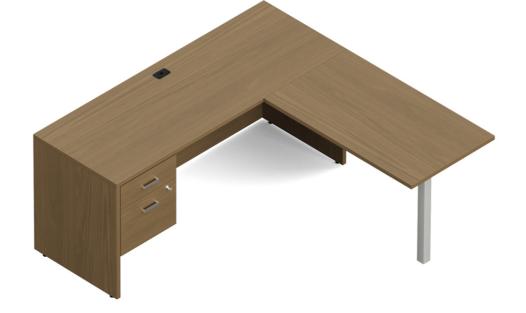

## NLP113 NEWLAND | "L" SHAPED DESK - 66"W X 66"D

Newland

**Environmental Certificates** 

Newland - simple and modular components combining classic design, quality and value to support a wide range of workspace applications. From private offices, open plan, meeting and training spaces, Newland offers functional and practical desking solutions that will stand the test of time.

- Rectangular island and credenza with hanging pedestal
- Thermally fused laminate top, 1" thick
- 2 mm matching edge
- 2" square metal leg; leveling glides included
- Designed for quick and easy assembly
- Can be assembled for left or right hand applications

## Package Includes:

NL6624C: Credenza NL4224RIS: Rectangular island w/square post leg NL23HBF: Hanging box/file pedestal