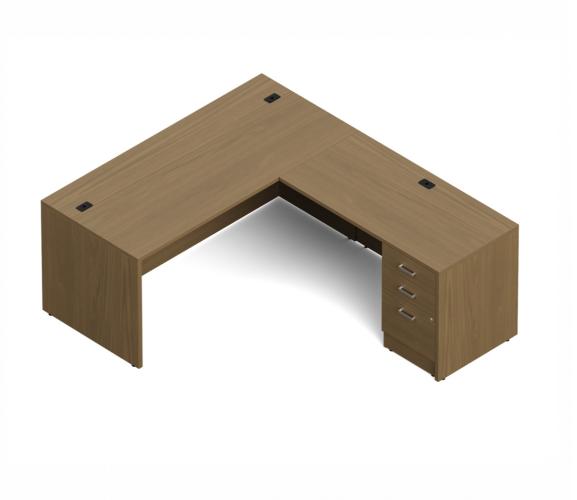

**Environmental Certificates** 

<u>Newland</u>

NLP108
NEWLAND | "L" SHAPED DESK - 66"W X
78"D

Newland - simple and modular components combining classic design, quality and value to support a wide range of workspace applications. From private offices, open plan, meeting and training spaces, Newland offers functional and practical desking solutions that will stand the test of time.

- Thermally fused laminate top, 1" thick
- 2 mm matching edge
- Leveling glides included
- Designed for quick and easy assembly
- Can be assembled for left or right hand applications

## **Package Includes:**

NL6630D: Rectangular desk

NL4824R: Return

NL23BBF: Box/box/file pedestal

## **Specifications:**

Weight: 306 lbs / 138.8 kg Volume: 17.65 ft<sup>3</sup> / 0.49 m<sup>3</sup>