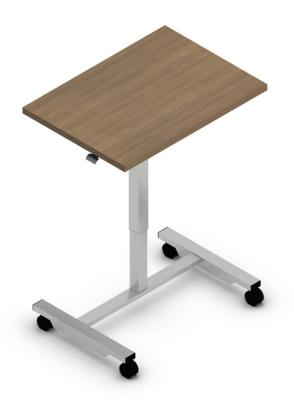

Environmental Certificates

Newland

NL2819PPT NEWLAND | HEIGHT ADJUSTABLE PERSONAL TABLE Newland - simple and modular components combining classic design, quality and value to support a wide range of workspace applications. From private offices, open plan, meeting and training spaces, Newland offers functional and practical desking solutions that will stand the test of time.

- Pneumatic height adjustable personal table with locking casters.
- Range of adjustability with 1" thick thermally fused laminate top is 28.3" to 43.8"H.
- Tungsten base only.
- Square tube detailing complements the Ionic series desking components.
- Shipped easy to assemble in 2 cartons.

## Finish Options:

Laminate finish: Available in all Newland finishes Metal Leg finish: Tungsten base only

## **Specifications**

Dimensions: 27.5"W x 19"D x 28.3-43.8"H Weight: 34.8 lbs / 3.2 kg Volume: 3.2  $ft^3$  / 0.09 m<sup>3</sup>