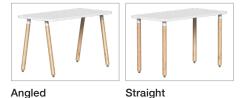

REYA



#### **FEATURES:**

- With free residential delivery and easy assembly, Reya is a solution designed for everyone
- Our patent-pending design means you can go from box to work in 60 seconds - no tools needed
- Modern, light-scale design and selection of sizes, legs and finishes match any room in the house
- Rounded corners ensure only its looks are sharp, making it safe for hips and kids (and hip kids)
- Leveling glides ensure a stable table for any floor
- Every Reya includes a simple way to manage wires
- Accessories and add-ons create a comprehensive home office solution
- The new ChairBuilder+ provides everything customers need to visualize instantly



Patent-pending easy-twist legs for quick assembly



Helpful wire buddy included



Rounded, ouch-free corners

## Leg Styles





## Leg Types



Metal Bamboo







Sandalwood Walnut Amati



Patent Pending. For patent and other intellectual property information, visit www.sitonit.net/patents