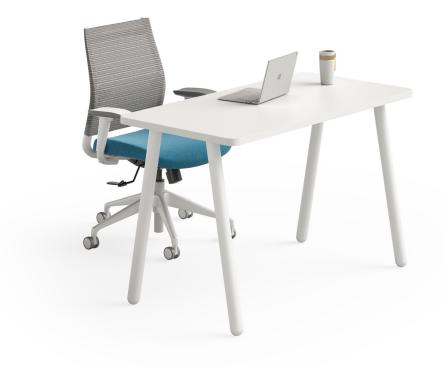

# **Home Edition**

Official business or family business, Reya provides a dedicated place to work when you're home. Rounded corners and slim, modern design fit in almost any room, and its 60-second assembly means you're ready to roll in about the time it takes to reheat those leftovers – no tools or teams required. Escape the clutter (and kitchen table) with a customizable look and feel for any home office.

#### **FEATURES:**

- With free residential delivery and easy assembly, Reya is a solution designed for everyone
- Our patent-pending design means you can go from box to work in 60 seconds - no tools needed
- Modern, light-scale design and selection of sizes, legs and finishes match any room in the house
- Rounded corners ensure only its looks are sharp, making it safe for hips and kids (and hip kids)
- Leveling glides ensure a stable table for any floor
- Every Reya includes a simple way to manage wires
- Accessories and add-ons create a comprehensive home office solution
- The new ChairBuilder+ provides everything customers need to visualize instantly