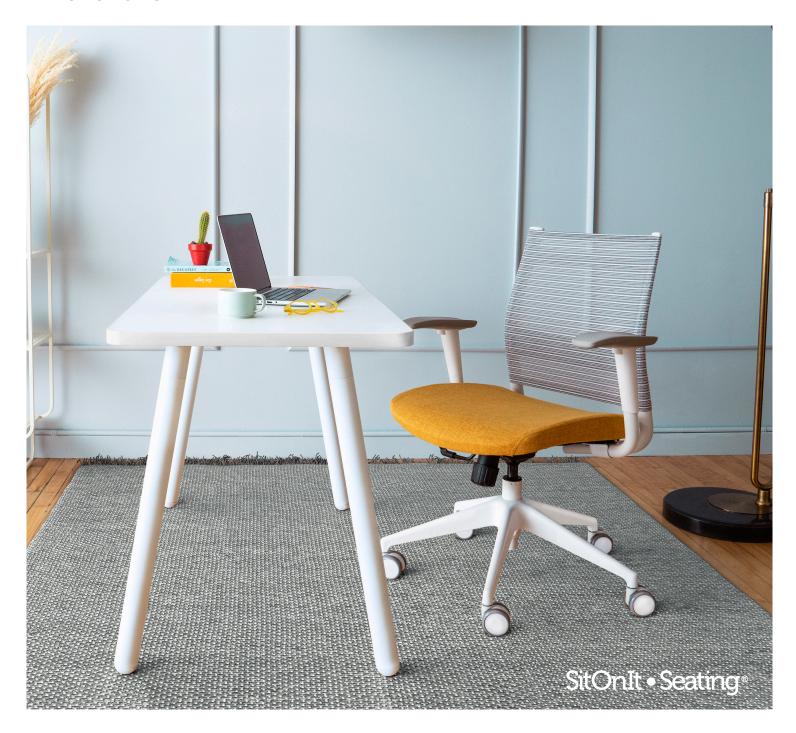

# **Home Edition**

Official business or family business, Reya provides a dedicated place to work when you're home. Rounded corners and slim, modern design fit in almost any room, and its 60-second assembly means you're ready to roll in about the time it takes to reheat those leftovers – no tools or teams required. Escape the clutter (and kitchen table) with a customizable look and feel for any home office.

#### **FEATURES:**

- With free residential delivery and easy assembly, Reya is a solution designed for everyone
- Our patent-pending design means you can go from box to work in 60 seconds - no tools needed
- Modern, light-scale design and selection of sizes, legs and finishes match any room in the house
- Rounded corners ensure only its looks are sharp, making it safe for hips and kids (and hip kids)
- Leveling glides ensure a stable table for any floor
- Every Reya includes a simple way to manage wires
- Accessories and add-ons create a comprehensive home office solution
- The new ChairBuilder+ provides everything customers need to visualize instantly