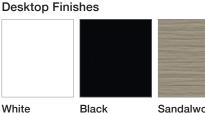

## Leg Styles

## Leg Types

Metal Bamboo

Sandalwood Walnut Amati

Patent Pending. For patent and other intellectual property information, visit www.sitonit.net/patents