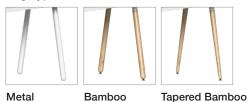

## Leg Types

Metal Bamboo

Sandalwood Walnut Amati

Patent Pending. For patent and other intellectual property information, visit www.sitonit.net/patents