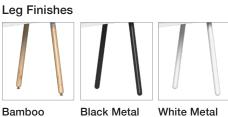

## Leg Types

Metal Bamboo

Sandalwood Walnut Amati

Patent Pending. For patent and other intellectual property information, visit www.sitonit.net/patents