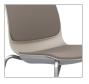

#### **FEATURES:**

- Scale and sculpture offer a roomier, more comfortable sit
- Seamless design and broad collection create cohesion in any space
- Residential-inspired features and options, including standard and low-back stools
- Responsive, single-piece shell offers 18 degrees of backrest flex
- · Bases include wire rod, wire rod bar stool and 4-leg with casters or glides
- Upholstery available in thousands of textiles, including bleach-cleanable options
- Choose from 14 shell colors, three arm pad colors, two wire rod and three 4-leg finishes
- Stackable on the floor or on a cart for quick clean-up and easy storage
- 300 lb weight capacity warranty
- All options and thousands of fabrics ship in 2, 5 or 10 days
- · Lifetime warranty

#### **Shell Options**

Non-Upholstered Upholstered

Seat

Upholstered Seat & Back