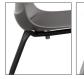

#### Casters or glides

4-leg 4-leg w/ casters w/ glides

Wire rod

**Arm Styles** 

Armless

**Fixed Arms** (4-leg only)