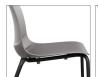

#### **FEATURES:**

- Scale and sculpture offer a roomier, more comfortable sit
- Seamless design and broad collection create cohesion in any space
- Residential-inspired features and options, including standard and low-back stools
- Responsive, single-piece shell offers 18 degrees of backrest flex
- · Bases include wire rod, wire rod bar stool and 4-leg with casters or glides
- Upholstery available in thousands of textiles, including bleach-cleanable options
- Choose from 14 shell colors, three arm pad colors, two wire rod and three 4-leg finishes
- Stackable on the floor or on a cart for quick clean-up and easy storage
- 300 lb weight capacity warranty
- All options and thousands of fabrics ship in 2, 5 or 10 days
- · Lifetime warranty