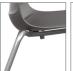

#### Casters or glides

4-leg 4-leg w/ casters w/ glides

Wire rod

**Arm Styles** 

Armless

**Fixed Arms** (4-leg only)