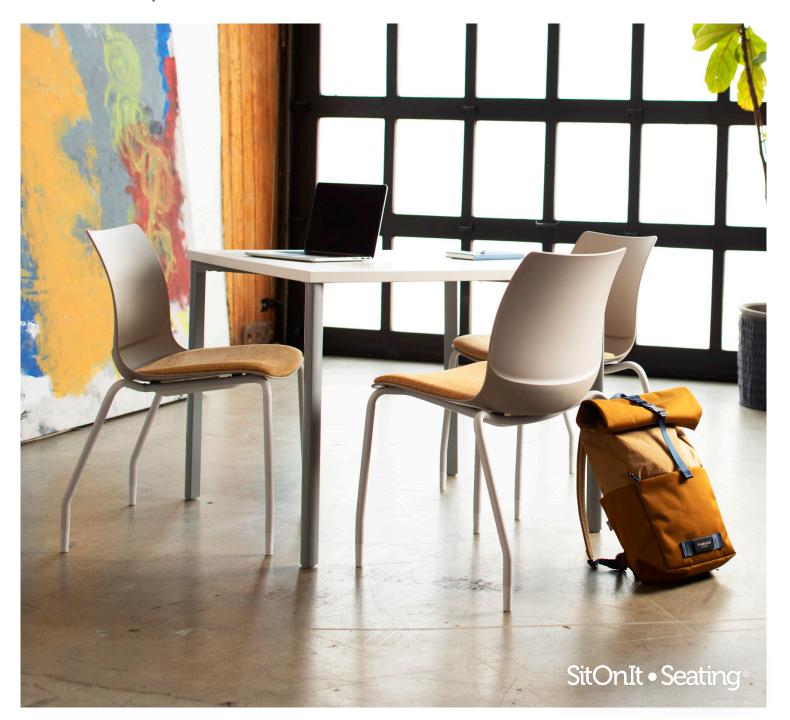

### Let's come together

When you want to feel the room and fill the room, there's Baja. Its comfort, customization, features and function will stand out – all while blending in – and echo the vibe of any space with subtle sophistication. Discover what's possible when you're surrounded by cohesive design.