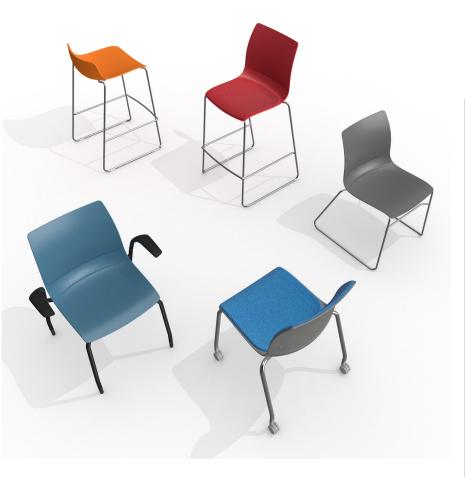

#### **FEATURES:**

- Scale and sculpture offer a roomier, more comfortable sit
- Seamless design and broad collection create cohesion in any space
- Residential-inspired features and options, including standard and low-back stools
- Responsive, single-piece shell offers 18 degrees of backrest flex
- · Bases include wire rod, wire rod bar stool and 4-leg with casters or glides
- Upholstery available in thousands of textiles, including bleach-cleanable options
- Choose from 14 shell colors, three arm pad colors, two wire rod and three 4-leg finishes
- Stackable on the floor or on a cart for quick clean-up and easy storage
- 300 lb weight capacity warranty
- All options and thousands of fabrics ship in 2, 5 or 10 days
- · Lifetime warranty

#### Casters or glides

4-leg 4-leg w/ casters w/ glides

Wire rod

**Arm Styles** 

Armless

**Fixed Arms** (4-leg only)