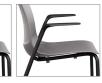

#### Casters or glides

4-leg 4-leg w/ casters w/ glides

Wire rod

**Arm Styles** 

Armless

**Fixed Arms** (4-leg only)