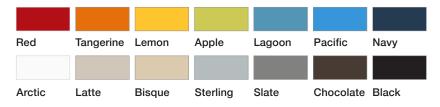

cohesive design.



# BAJA

#### **FEATURES:**

- Scale and sculpture offer a roomier, more comfortable sit
- Seamless design and broad collection create cohesion in any space
- Residential-inspired features and options, including standard and low-back stools
- Responsive, single-piece shell offers 18 degrees of backrest flex
- · Bases include wire rod, wire rod bar stool and 4-leg with casters or glides
- Upholstery available in thousands of textiles, including bleach-cleanable options
- Choose from 14 shell colors, three arm pad colors, two wire rod and three 4-leg finishes
- Stackable on the floor or on a cart for quick clean-up and easy storage
- 300 lb weight capacity warranty
- All options and thousands of fabrics ship in 2, 5 or 10 days
- · Lifetime warranty

#### **Shell Colors**



#### **Shell Options**







Non-Upholstered Upholstered

Seat

Upholstered Seat & Back

#### Casters or glides



4-leg 4-leg w/ casters w/ glides



Wire rod



**Arm Styles** 

Armless



**Fixed Arms** (4-leg only)

#### Frame Colors



Black Silver



(4-leg only)



White (4-leg only)



Chrome (Wire Rod only)







## SitOnIt • Seating®