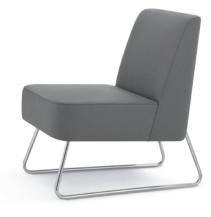

## Private Love Seat 49" W x 30" D x 47.5" H

Accompanying modular seating also available.

Designed by 5D Studio