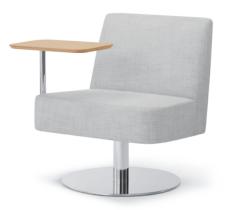

Private lounge, sled base with graphite finish.

Public lounge, rotating tablet, polished stainless steel swivel base.

Possibilities abound with Visor, a thought-provoking lounge collection that naturally enriches the concept of versatility. Public models offer the ability to rest, work or chat with neighbors, while private and semi-private units create opportunities for seclusion in open areas. Effortlessly accommodating casual meeting environments, touchdown spaces, study areas and more, Visor offers enviable options to foster ideas and yield the best, most fruitful of collaborations.

## Visor Lounge

Optional Accessories Include Rotating Tablet, Cup Holder and Glides for Hard Surface Flooring

Love Seat Features 700 lb. Weight Capacity