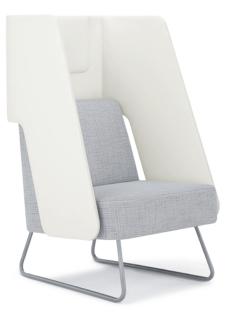

Private lounge, sled base with graphite finish.

Public lounge, rotating tablet, polished stainless steel swivel base.

Possibilities abound with Visor, a thought-provoking lounge collection that naturally enriches the concept of versatility. Public models offer the ability to rest, work or chat with neighbors, while private and semi-private units create opportunities for seclusion in open areas. Effortlessly accommodating casual meeting environments, touchdown spaces, study areas and more, Visor offers enviable options to foster ideas and yield the best, most fruitful of collaborations.

## Visor Lounge

Optional Accessories Include Rotating Tablet, Cup Holder and Glides for Hard Surface Flooring

Love Seat Features 700 lb. Weight Capacity