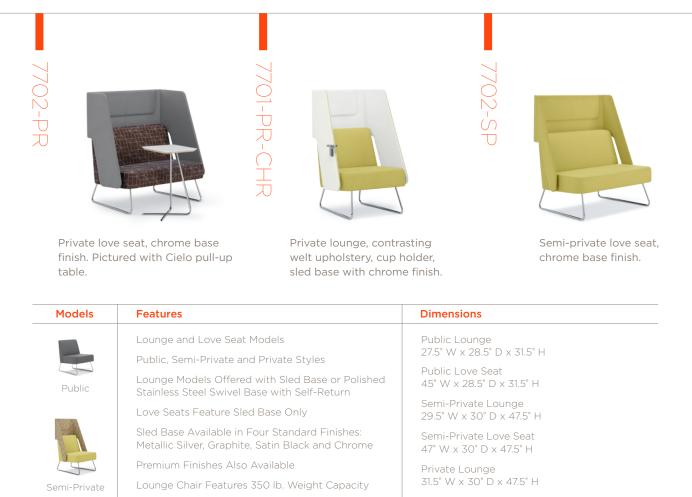

## Visor Lounge

Optional Accessories Include Rotating Tablet, Cup Holder and Glides for Hard Surface Flooring

Love Seat Features 700 lb. Weight Capacity

## Private Love Seat 49" W x 30" D x 47.5" H

Accompanying modular seating also available.

Designed by 5D Studio