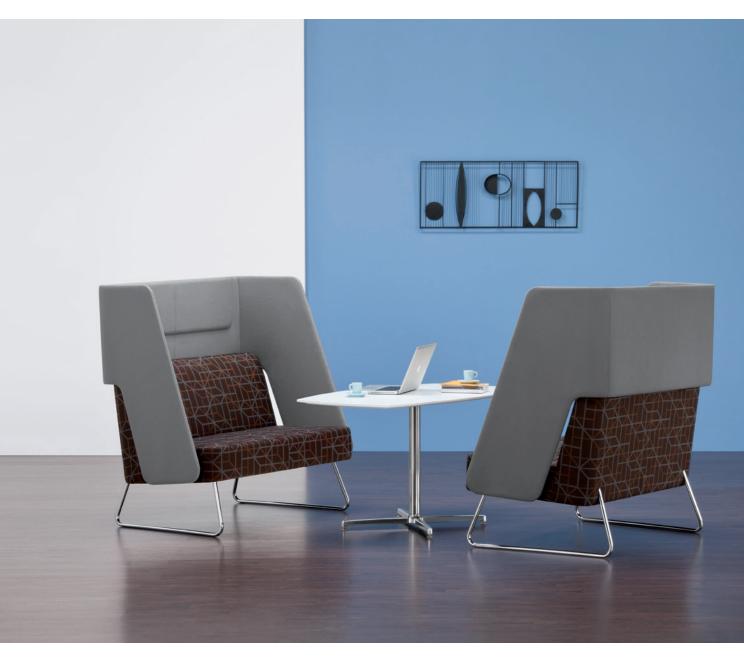

Private lounge, sled base with graphite finish.

Public lounge, rotating tablet, polished stainless steel swivel base.

Possibilities abound with Visor, a thought-provoking lounge collection that naturally enriches the concept of versatility. Public models offer the ability to rest, work or chat with neighbors, while private and semi-private units create opportunities for seclusion in open areas. Effortlessly accommodating casual meeting environments, touchdown spaces, study areas and more, Visor offers enviable options to foster ideas and yield the best, most fruitful of collaborations.

## Private Love Seat 49" W x 30" D x 47.5" H

Accompanying modular seating also available.

Designed by 5D Studio