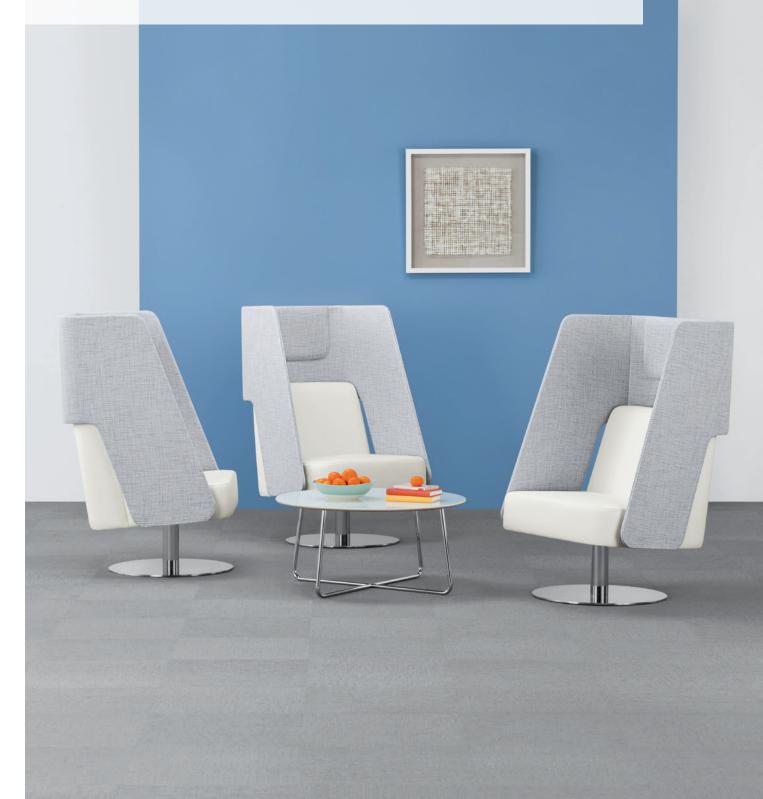

Private lounge, sled base with graphite finish.

Public lounge, rotating tablet, polished stainless steel swivel base.

Possibilities abound with Visor, a thought-provoking lounge collection that naturally enriches the concept of versatility. Public models offer the ability to rest, work or chat with neighbors, while private and semi-private units create opportunities for seclusion in open areas. Effortlessly accommodating casual meeting environments, touchdown spaces, study areas and more, Visor offers enviable options to foster ideas and yield the best, most fruitful of collaborations.