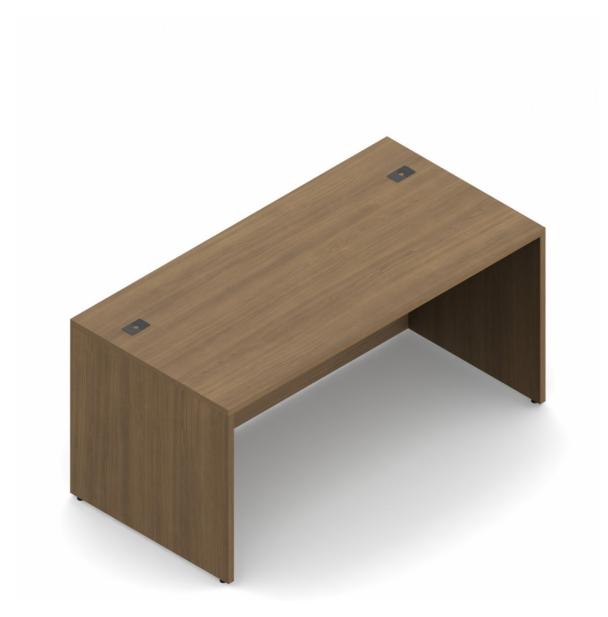

<u>Newland</u>

NL6030D

DESK

NEWLAND | 60"W X 30"D RECTANGULAR

Environmental Certificates

- Thermally fused laminate
- 1" thick top and end gables
- All surfaces have a 2mm matching edge
- Full height modesty panel recessed 5.6"
- Wire management grommets (2) are included
- Adjustable floor leveling glides
- Designed for quick and easy assembly

Finish Options:

Laminate finish: Available in all Newland finishes

## **Specifications**

Dimensions: 60"W x 30"D x 29.6"H Weight: 133 lbs / 60.33 kg Volume: 5.5 ft<sup>3</sup> / 0.24 m<sup>3</sup>

<u>Newland</u>

NL6630D

DESK

NEWLAND | 66"W X 30"D RECTANGULAR

- Thermally fused laminate
- 1" thick top and end gables
- All surfaces have a 2mm matching edge
- Full height modesty panel recessed 5.6"
- Wire management grommets (2) are included
- Adjustable floor leveling glides
- Designed for quick and easy assembly