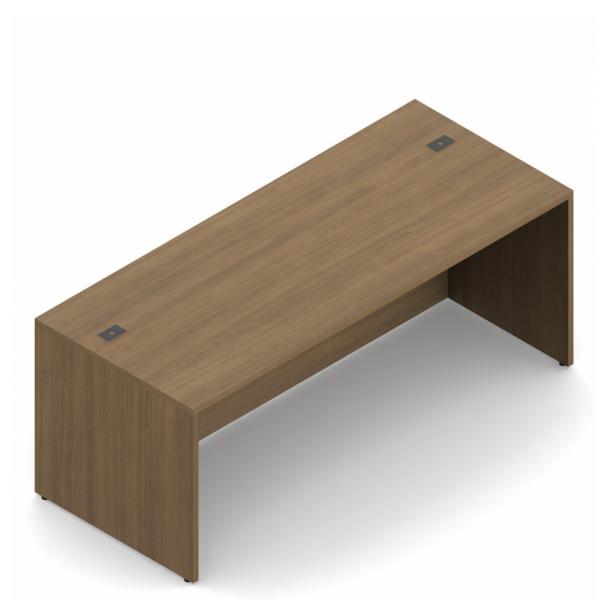

Finish Options:

Laminate finish: Available in all Newland finishes

Specifications Dimensions: 66"W x 29.7"D x 29.6"H Weight: 142 lbs / 64.41 kg Volume: 6 ft<sup>3</sup> / 0.16 m<sup>3</sup>

Newland

NL7230D NEWLAND | 72"W X 30"D RECTANGULAR DESK

- Thermally fused laminate
- 1" thick top and end gables
- All surfaces have a 2mm matching edge
- Full height modesty panel recessed 5.6"
- Wire management grommets (2) are included
- Adjustable floor leveling glides
- Designed for quick and easy assembly

Finish Options:

Laminate finish: Available in all Newland finishes

## **Specifications**

Dimensions: 72"W x 29.7"D x 29.6"H Weight: 150 lbs / 68.04 kg Volume: 6 ft<sup>3</sup> / 0.18 m<sup>3</sup>

Newland

NL7236D NEWLAND | 72"W X 36"D RECTANGULAR DESK

- Thermally fused laminate
- 1" thick top and end gables
- All surfaces have a 2mm matching edge
- Full height modesty panel recessed 6.5"
- Wire management grommets (2) are included
- Adjustable floor leveling glides
- Designed for quick and easy assembly