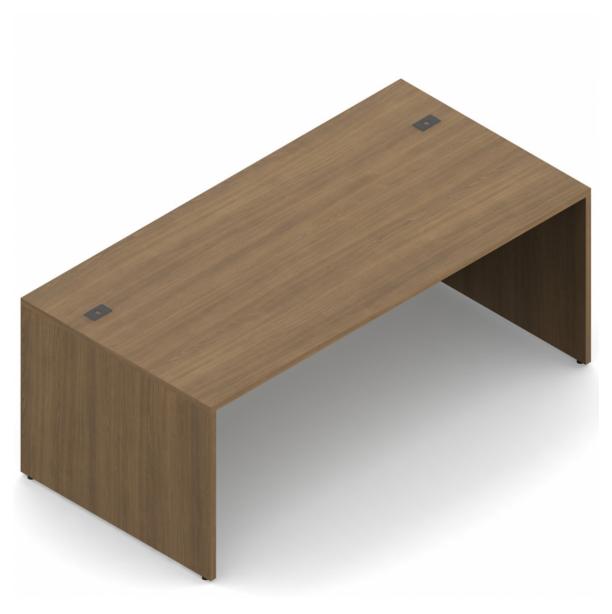

## **Specifications**

Dimensions: 72"W x 29.7"D x 29.6"H Weight: 150 lbs / 68.04 kg Volume: 6 ft<sup>3</sup> / 0.18 m<sup>3</sup>

Newland

NL7236D NEWLAND | 72"W X 36"D RECTANGULAR DESK

- Thermally fused laminate
- 1" thick top and end gables
- All surfaces have a 2mm matching edge
- Full height modesty panel recessed 6.5"
- Wire management grommets (2) are included
- Adjustable floor leveling glides
- Designed for quick and easy assembly

Finish Options:

Laminate finish: Available in all Newland finishes

## **Specifications**

Dimensions: 72"W x 36"D x 29.6"H Weight: 173 lbs / 78.47 kg Volume: 7.5 ft $^3$  / 0.21 m $^3$ 

Newland

NL7242BD NEWLAND | 72"W X 42"D BOW FRONT DESK

- Thermally fused laminate
- 1" thick top and end gables
- 2mm matching edge
- Full height modesty panel recessed 6.5" at both ends and 12.5" on center
- Wire management grommets (2) are included
- Adjustable floor leveling glides
- Designed for quick and easy assembly