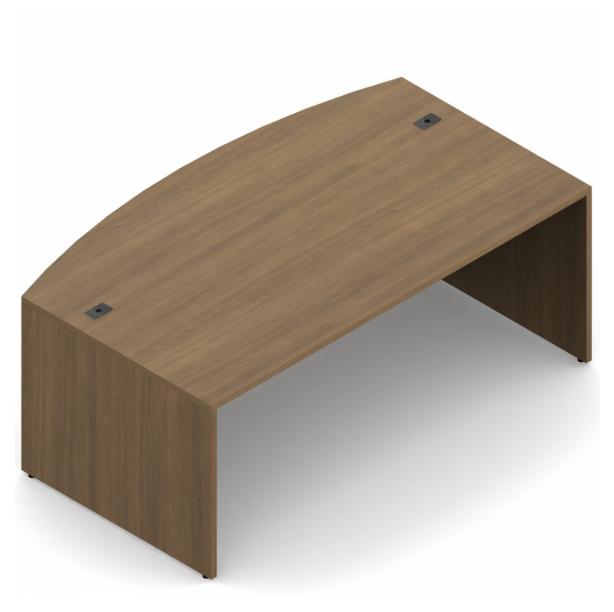

## **Specifications**

Dimensions: 72"W x 36"D x 29.6"H Weight: 173 lbs / 78.47 kg Volume: 7.5 ft $^3$  / 0.21 m $^3$ 

Newland

NL7242BD NEWLAND | 72"W X 42"D BOW FRONT DESK

- Thermally fused laminate
- 1" thick top and end gables
- 2mm matching edge
- Full height modesty panel recessed 6.5" at both ends and 12.5" on center
- Wire management grommets (2) are included
- Adjustable floor leveling glides
- Designed for quick and easy assembly

Finish Options:

Available in all Newland finishes

## Specifications

Dimensions: 72"W x 42"D x 29.6"H Weight: 182 lbs / 82.55 kg Volume: 8.5 ft $^3$  / 0.24 m $^3$