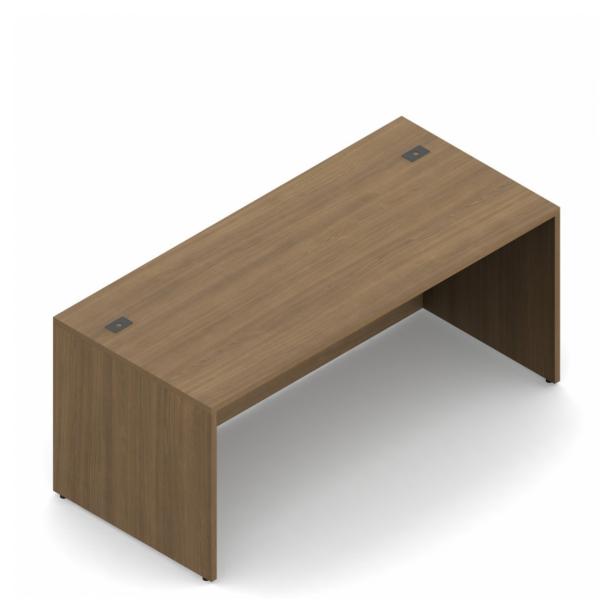

## **Specifications**

Dimensions: 60"W x 30"D x 29.6"H Weight: 133 lbs / 60.33 kg Volume: 5.5 ft<sup>3</sup> / 0.24 m<sup>3</sup>

<u>Newland</u>

NL6630D

DESK

NEWLAND | 66"W X 30"D RECTANGULAR

- Thermally fused laminate
- 1" thick top and end gables
- All surfaces have a 2mm matching edge
- Full height modesty panel recessed 5.6"
- Wire management grommets (2) are included
- Adjustable floor leveling glides
- Designed for quick and easy assembly

Finish Options:

Laminate finish: Available in all Newland finishes

Specifications Dimensions: 66"W x 29.7"D x 29.6"H Weight: 142 lbs / 64.41 kg Volume: 6 ft<sup>3</sup> / 0.16 m<sup>3</sup>

Newland

NL7230D NEWLAND | 72"W X 30"D RECTANGULAR DESK