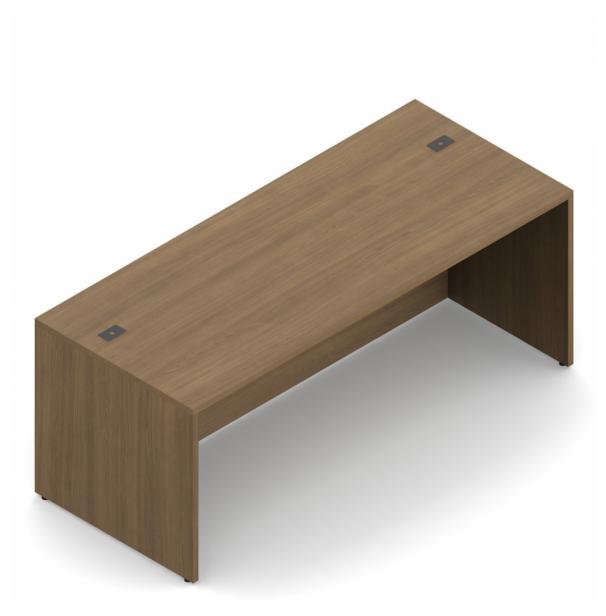

Newland

NL7230D NEWLAND | 72"W X 30"D RECTANGULAR DESK

- Thermally fused laminate
- 1" thick top and end gables
- All surfaces have a 2mm matching edge
- Full height modesty panel recessed 5.6"
- Wire management grommets (2) are included
- Adjustable floor leveling glides
- Designed for quick and easy assembly

Finish Options:

Laminate finish: Available in all Newland finishes

## **Specifications**

Dimensions: 72"W x 29.7"D x 29.6"H Weight: 150 lbs / 68.04 kg Volume: 6 ft<sup>3</sup> / 0.18 m<sup>3</sup>

Environmental Certificates

Newland

NL7236D NEWLAND | 72"W X 36"D RECTANGULAR DESK