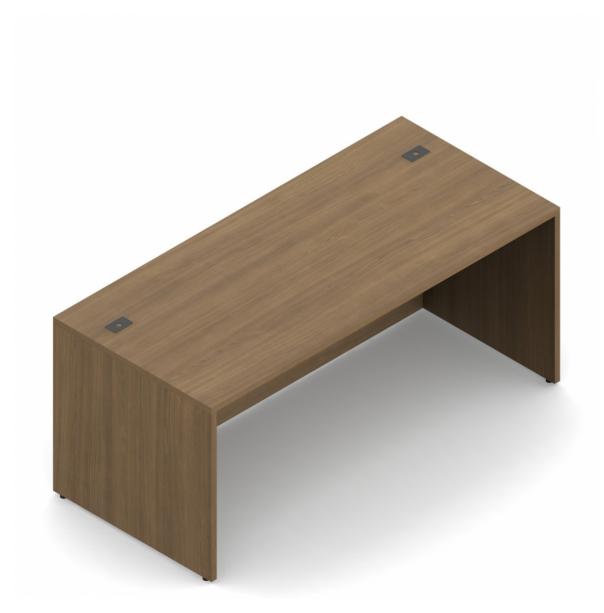

## **Specifications**

Dimensions: 60"W x 30"D x 29.6"H Weight: 133 lbs / 60.33 kg Volume: 5.5 ft<sup>3</sup> / 0.24 m<sup>3</sup>

Environmental Certificates

<u>Newland</u>

NL6630D

DESK

NEWLAND | 66"W X 30"D RECTANGULAR

- Thermally fused laminate
- 1" thick top and end gables
- All surfaces have a 2mm matching edge
- Full height modesty panel recessed 5.6"
- Wire management grommets (2) are included
- Adjustable floor leveling glides
- Designed for quick and easy assembly

Finish Options:

Laminate finish: Available in all Newland finishes

Specifications Dimensions: 66"W x 29.7"D x 29.6"H Weight: 142 lbs / 64.41 kg Volume: 6 ft<sup>3</sup> / 0.16 m<sup>3</sup>

Environmental Certificates