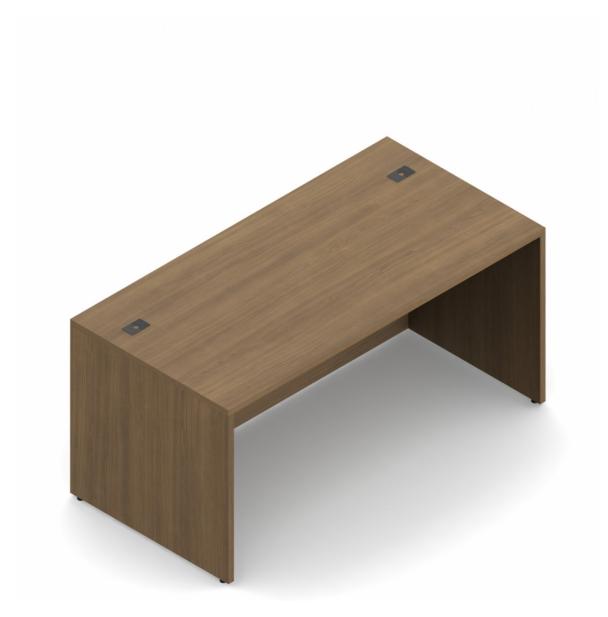

<u>Newland</u>

NL6030D

DESK

NEWLAND | 60"W X 30"D RECTANGULAR

Environmental Certificates

- Thermally fused laminate
- 1" thick top and end gables
- All surfaces have a 2mm matching edge
- Full height modesty panel recessed 5.6"
- Wire management grommets (2) are included
- Adjustable floor leveling glides
- Designed for quick and easy assembly

Finish Options:

Laminate finish: Available in all Newland finishes

## **Specifications**

Dimensions: 60"W x 30"D x 29.6"H Weight: 133 lbs / 60.33 kg Volume: 5.5 ft<sup>3</sup> / 0.24 m<sup>3</sup>

Environmental Certificates

<u>Newland</u>

NL6630D

DESK

NEWLAND | 66"W X 30"D RECTANGULAR