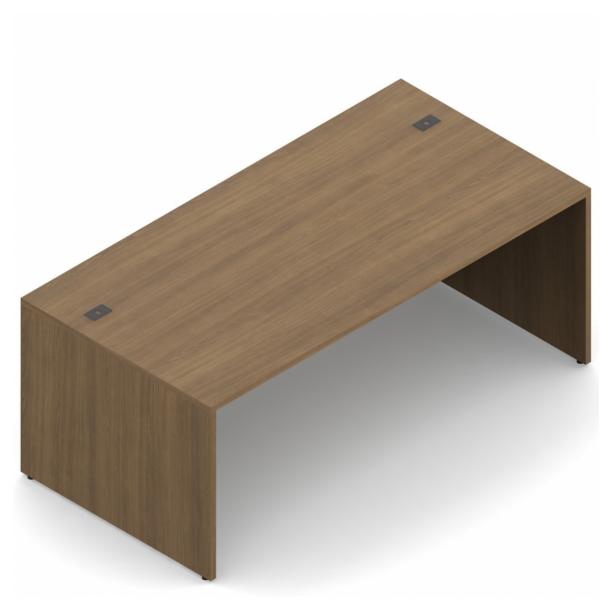

## **Specifications**

Dimensions: 72"W x 29.7"D x 29.6"H Weight: 150 lbs / 68.04 kg Volume: 6 ft<sup>3</sup> / 0.18 m<sup>3</sup>

Environmental Certificates

Newland

NL7236D NEWLAND | 72"W X 36"D RECTANGULAR DESK

- Thermally fused laminate
- 1" thick top and end gables
- All surfaces have a 2mm matching edge
- Full height modesty panel recessed 6.5"
- Wire management grommets (2) are included
- Adjustable floor leveling glides
- Designed for quick and easy assembly

Finish Options:

Laminate finish: Available in all Newland finishes

## **Specifications**

Dimensions: 72"W x 36"D x 29.6"H Weight: 173 lbs / 78.47 kg Volume: 7.5 ft $^3$  / 0.21 m $^3$