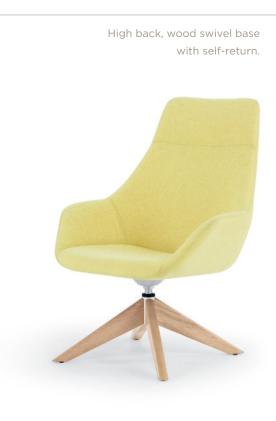

High back, 4-leg wood base.

Mid-back, metal swivel base with self-return, polished aluminum finish.

## Melina Lounge

| Models    | Features                                                                                     | Dimensions                                                            |
|-----------|----------------------------------------------------------------------------------------------|-----------------------------------------------------------------------|
|           | Three Base Options Available: Metal Swivel, 4-Leg Wood and Wood Swivel                       | <b>Mid-Back</b><br>Metal Swivel Base<br>28.5" W × 25.5" D × 31.5" H   |
| 1         | Swivel Base Models Feature Self-Return                                                       |                                                                       |
| Mid-Back  | Metal Swivel Base Offered in Graphite, Metallic Silver, Polished<br>Aluminum and Satin Black | 4-Leg Wood Base<br>31.5" W x 31.5" D x 31.5" H                        |
|           | Premium Finishes Also Available                                                              | Wood Swivel Base<br>29.5" W x 29.5" D x 31.5" H                       |
|           | Wood Bases Offered in all Standard and Custom Finishes on Ash                                |                                                                       |
| High Back | 300 lb. Weight Capacity                                                                      | <b>High Back</b><br>Metal Swivel Base<br>28.5" W x 25.75" D x 39.5" H |
|           |                                                                                              | 4-Leg Wood Base<br>31.5" W x 31.5" D x 39.5" H                        |
|           |                                                                                              | Wood Swivel Base<br>29.5" W x 29.5" W x 39.5" H                       |
|           |                                                                                              |                                                                       |
|           |                                                                                              |                                                                       |
|           |                                                                                              |                                                                       |