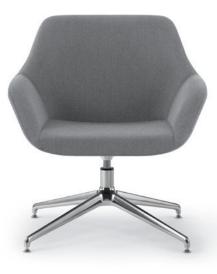

With a nod to mid-century modern design, the Melina lounge collection is defined by **elegant**, **clean lines** and well-crafted details that elevate the ambiance of any interior. Its striking angular form is softened by tailored upholstery and complemented by finishes that add refinement and balance, while accompanying guest seating and tables round out the series and add continuity throughout the line.

## Melina Lounge

| Models    | Features                                                                                     | Dimensions                                                            |
|-----------|----------------------------------------------------------------------------------------------|-----------------------------------------------------------------------|
|           | Three Base Options Available: Metal Swivel, 4-Leg Wood and Wood Swivel                       | <b>Mid-Back</b><br>Metal Swivel Base<br>28.5" W × 25.5" D × 31.5" H   |
| 1         | Swivel Base Models Feature Self-Return                                                       |                                                                       |
| Mid-Back  | Metal Swivel Base Offered in Graphite, Metallic Silver, Polished<br>Aluminum and Satin Black | 4-Leg Wood Base<br>31.5" W x 31.5" D x 31.5" H                        |
|           | Premium Finishes Also Available                                                              | Wood Swivel Base<br>29.5" W x 29.5" D x 31.5" H                       |
|           | Wood Bases Offered in all Standard and Custom Finishes on Ash                                |                                                                       |
| High Back | 300 lb. Weight Capacity                                                                      | <b>High Back</b><br>Metal Swivel Base<br>28.5" W x 25.75" D x 39.5" H |
|           |                                                                                              | 4-Leg Wood Base<br>31.5" W x 31.5" D x 39.5" H                        |
|           |                                                                                              | Wood Swivel Base<br>29.5" W x 29.5" W x 39.5" H                       |
|           |                                                                                              |                                                                       |
|           |                                                                                              |                                                                       |
|           |                                                                                              |                                                                       |