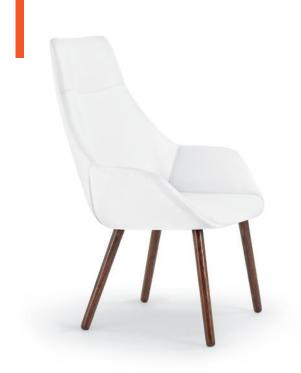

With a nod to mid-century modern design, the Melina lounge collection is defined by **elegant**, **clean lines** and well-crafted details that elevate the ambiance of any interior. Its striking angular form is softened by tailored upholstery and complemented by finishes that add refinement and balance, while accompanying guest seating and tables round out the series and add continuity throughout the line.

## Melina Lounge

| Models    | Features                                                                                     | Dimensions                                                            |
|-----------|----------------------------------------------------------------------------------------------|-----------------------------------------------------------------------|
|           | Three Base Options Available: Metal Swivel, 4-Leg Wood and Wood Swivel                       | <b>Mid-Back</b><br>Metal Swivel Base<br>28.5" W × 25.5" D × 31.5" H   |
| 1         | Swivel Base Models Feature Self-Return                                                       |                                                                       |
| Mid-Back  | Metal Swivel Base Offered in Graphite, Metallic Silver, Polished<br>Aluminum and Satin Black | 4-Leg Wood Base<br>31.5" W x 31.5" D x 31.5" H                        |
|           | Premium Finishes Also Available                                                              | Wood Swivel Base<br>29.5" W x 29.5" D x 31.5" H                       |
|           | Wood Bases Offered in all Standard and Custom Finishes on Ash                                |                                                                       |
| High Back | 300 lb. Weight Capacity                                                                      | <b>High Back</b><br>Metal Swivel Base<br>28.5" W x 25.75" D x 39.5" H |
|           |                                                                                              | 4-Leg Wood Base<br>31.5" W x 31.5" D x 39.5" H                        |
|           |                                                                                              | Wood Swivel Base<br>29.5" W x 29.5" W x 39.5" H                       |
|           |                                                                                              |                                                                       |
|           |                                                                                              |                                                                       |
|           |                                                                                              |                                                                       |