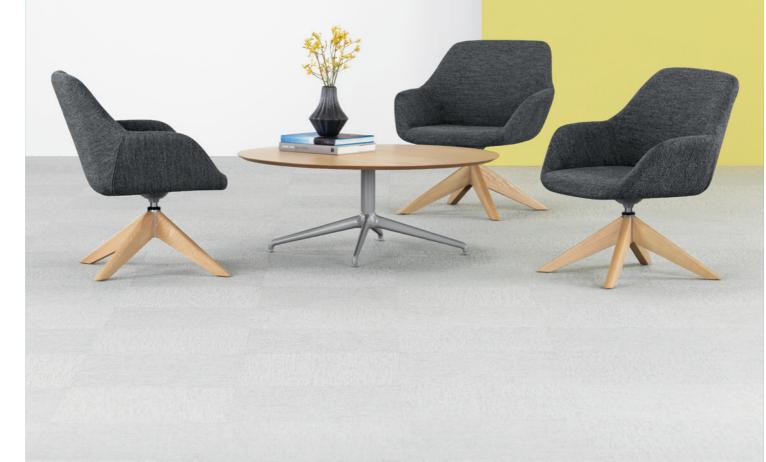

With a nod to mid-century modern design, the Melina lounge collection is defined by **elegant**, **clean lines** and well-crafted details that elevate the ambiance of any interior. Its striking angular form is softened by tailored upholstery and complemented by finishes that add refinement and balance, while accompanying guest seating and tables round out the series and add continuity throughout the line.

## Melina Lounge

| Models    | Features                                                                                     | Dimensions                                                            |
|-----------|----------------------------------------------------------------------------------------------|-----------------------------------------------------------------------|
|           | Three Base Options Available: Metal Swivel, 4-Leg Wood and Wood Swivel                       | <b>Mid-Back</b><br>Metal Swivel Base<br>28.5" W × 25.5" D × 31.5" H   |
| 1         | Swivel Base Models Feature Self-Return                                                       |                                                                       |
| Mid-Back  | Metal Swivel Base Offered in Graphite, Metallic Silver, Polished<br>Aluminum and Satin Black | 4-Leg Wood Base<br>31.5" W x 31.5" D x 31.5" H                        |
|           | Premium Finishes Also Available                                                              | Wood Swivel Base<br>29.5" W x 29.5" D x 31.5" H                       |
|           | Wood Bases Offered in all Standard and Custom Finishes on Ash                                |                                                                       |
| High Back | 300 lb. Weight Capacity                                                                      | <b>High Back</b><br>Metal Swivel Base<br>28.5" W x 25.75" D x 39.5" H |
|           |                                                                                              | 4-Leg Wood Base<br>31.5" W x 31.5" D x 39.5" H                        |
|           |                                                                                              | Wood Swivel Base<br>29.5" W x 29.5" W x 39.5" H                       |
|           |                                                                                              |                                                                       |
|           |                                                                                              |                                                                       |
|           |                                                                                              |                                                                       |

Accompanying conference/executive seating, guest chairs and tables also available.

• An Arcadia Company •