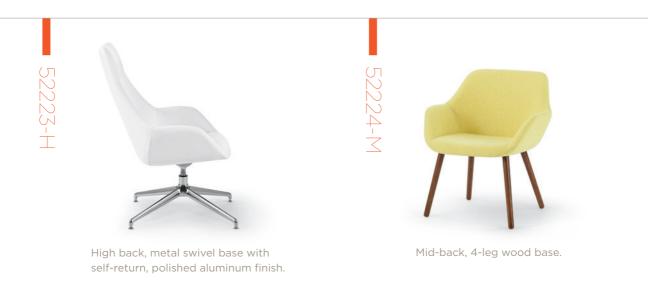

High back, 4-leg wood base.

Mid-back, metal swivel base with self-return, polished aluminum finish.

## Melina Lounge

| Models    | Features                                                                                     | Dimensions                                                            |
|-----------|----------------------------------------------------------------------------------------------|-----------------------------------------------------------------------|
|           | Three Base Options Available: Metal Swivel, 4-Leg Wood and Wood Swivel                       | <b>Mid-Back</b><br>Metal Swivel Base<br>28.5" W × 25.5" D × 31.5" H   |
| 1         | Swivel Base Models Feature Self-Return                                                       |                                                                       |
| Mid-Back  | Metal Swivel Base Offered in Graphite, Metallic Silver, Polished<br>Aluminum and Satin Black | 4-Leg Wood Base<br>31.5" W x 31.5" D x 31.5" H                        |
|           | Premium Finishes Also Available                                                              | Wood Swivel Base<br>29.5" W x 29.5" D x 31.5" H                       |
|           | Wood Bases Offered in all Standard and Custom Finishes on Ash                                |                                                                       |
| High Back | 300 lb. Weight Capacity                                                                      | <b>High Back</b><br>Metal Swivel Base<br>28.5" W x 25.75" D x 39.5" H |
|           |                                                                                              | 4-Leg Wood Base<br>31.5" W x 31.5" D x 39.5" H                        |
|           |                                                                                              | Wood Swivel Base<br>29.5" W x 29.5" W x 39.5" H                       |
|           |                                                                                              |                                                                       |
|           |                                                                                              |                                                                       |
|           |                                                                                              |                                                                       |