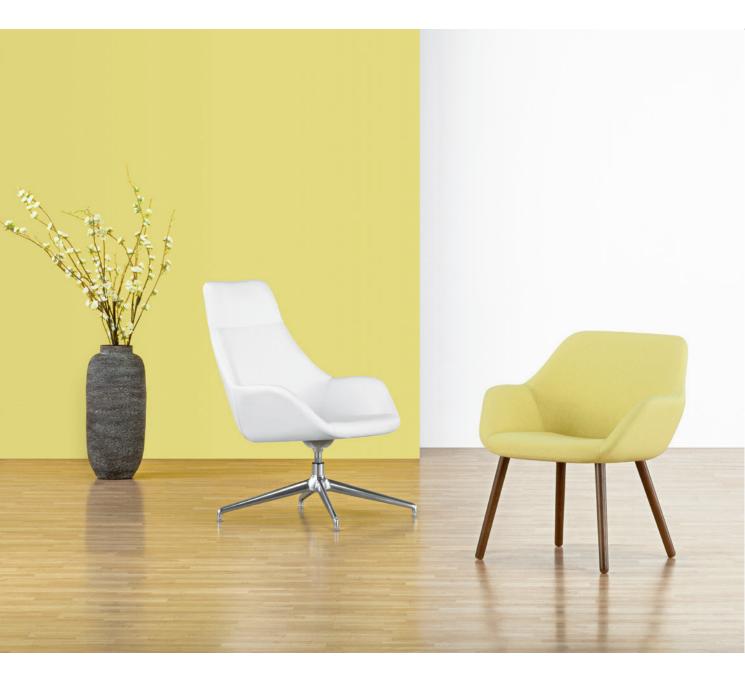

With a nod to mid-century modern design, the Melina lounge collection is defined by **elegant**, **clean lines** and well-crafted details that elevate the ambiance of any interior. Its striking angular form is softened by tailored upholstery and complemented by finishes that add refinement and balance, while accompanying guest seating and tables round out the series and add continuity throughout the line.

High back, 4-leg wood base.

Mid-back, metal swivel base with self-return, polished aluminum finish.

## Melina Lounge

| Models    | Features                                                                                     | Dimensions                                                            |
|-----------|----------------------------------------------------------------------------------------------|-----------------------------------------------------------------------|
|           | Three Base Options Available: Metal Swivel, 4-Leg Wood and Wood Swivel                       | <b>Mid-Back</b><br>Metal Swivel Base<br>28.5" W × 25.5" D × 31.5" H   |
| 1         | Swivel Base Models Feature Self-Return                                                       |                                                                       |
| Mid-Back  | Metal Swivel Base Offered in Graphite, Metallic Silver, Polished<br>Aluminum and Satin Black | 4-Leg Wood Base<br>31.5" W x 31.5" D x 31.5" H                        |
|           | Premium Finishes Also Available                                                              | Wood Swivel Base<br>29.5" W x 29.5" D x 31.5" H                       |
|           | Wood Bases Offered in all Standard and Custom Finishes on Ash                                |                                                                       |
| High Back | 300 lb. Weight Capacity                                                                      | <b>High Back</b><br>Metal Swivel Base<br>28.5" W x 25.75" D x 39.5" H |
|           |                                                                                              | 4-Leg Wood Base<br>31.5" W x 31.5" D x 39.5" H                        |
|           |                                                                                              | Wood Swivel Base<br>29.5" W x 29.5" W x 39.5" H                       |
|           |                                                                                              |                                                                       |
|           |                                                                                              |                                                                       |
|           |                                                                                              |                                                                       |