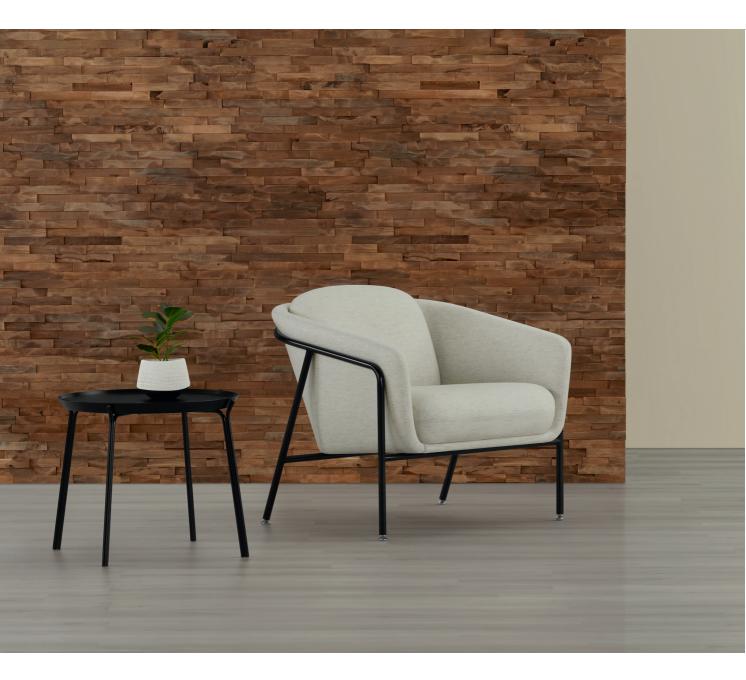

Relaxing by nature, Mayland offers a fresh perspective on lounge seating. Featuring a contemporary profile, its modern lines and soft contours are outlined by an exposed metal frame, creating visual impact from every angle. A gently tapered back and well-proportioned cushions offer comfort and support, making it a stylish resting place for formal and informal spaces alike.

## Mayland Lounge

Frame finish in satin black.

Frame finish in metallic silver.

| Models | Features                                                                                                                                        | Dimensions                               |
|--------|-------------------------------------------------------------------------------------------------------------------------------------------------|------------------------------------------|
| Models | Features<br>Metal Frame Available in Charcoal Grey, Metallic Silver and Satin Black<br>Premium Finishes Also Offered<br>350 lb. Weight Capacity | Dimensions<br>30.5" W x 30" D x 29.75" H |
|        |                                                                                                                                                 |                                          |