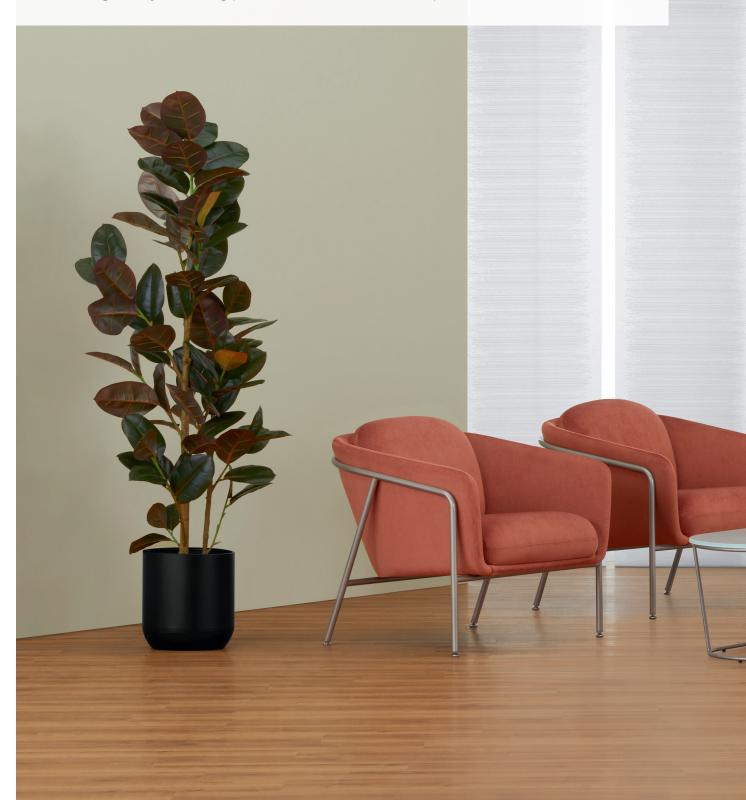

Relaxing by nature, Mayland offers a fresh perspective on lounge seating. Featuring a contemporary profile, its modern lines and soft contours are outlined by an exposed metal frame, creating visual impact from every angle. A gently tapered back and well-proportioned cushions offer comfort and support, making it a stylish resting place for formal and informal spaces alike.

Accompanying guest seating also available.

Designed by Gower + Woolf

• An Arcadia Company •