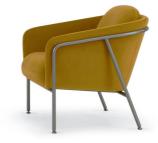

Relaxing by nature, Mayland offers a fresh perspective on lounge seating. Featuring a contemporary profile, its modern lines and soft contours are outlined by an exposed metal frame, creating visual impact from every angle. A gently tapered back and well-proportioned cushions offer comfort and support, making it a stylish resting place for formal and informal spaces alike.

## Mayland Lounge

Frame finish in satin black.

Frame finish in metallic silver.

| Models | Features                                                                                                                                        | Dimensions                               |
|--------|-------------------------------------------------------------------------------------------------------------------------------------------------|------------------------------------------|
| Models | Features<br>Metal Frame Available in Charcoal Grey, Metallic Silver and Satin Black<br>Premium Finishes Also Offered<br>350 lb. Weight Capacity | Dimensions<br>30.5" W x 30" D x 29.75" H |
|        |                                                                                                                                                 |                                          |