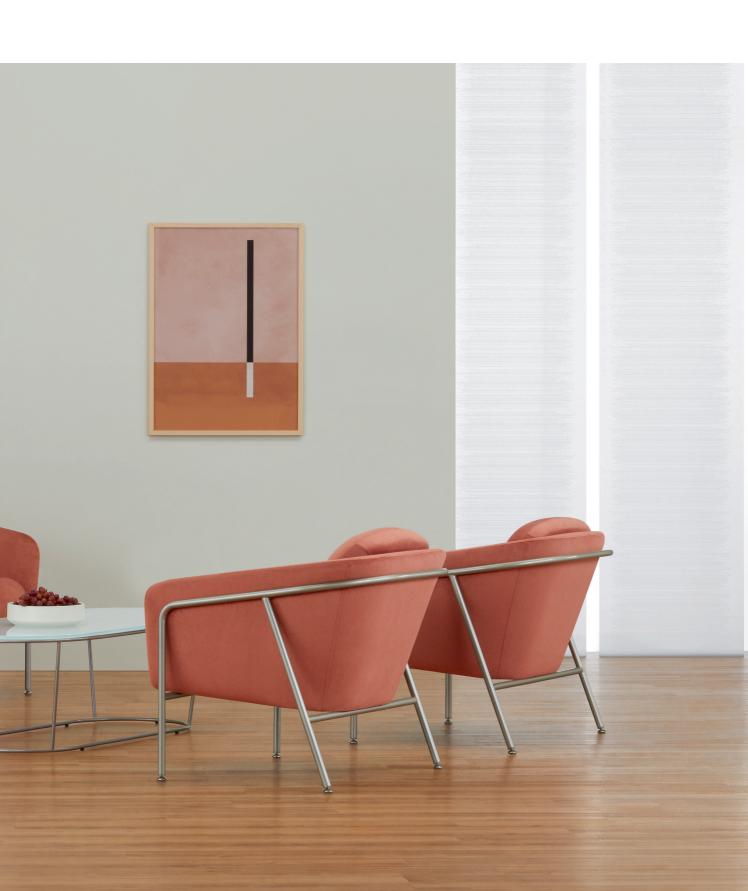

Relaxing by nature, Mayland offers a fresh perspective on lounge seating. Featuring a contemporary profile, its modern lines and soft contours are outlined by an exposed metal frame, creating visual impact from every angle. A gently tapered back and well-proportioned cushions offer comfort and support, making it a stylish resting place for formal and informal spaces alike.

Accompanying guest seating also available.

Designed by Gower + Woolf

• An Arcadia Company •