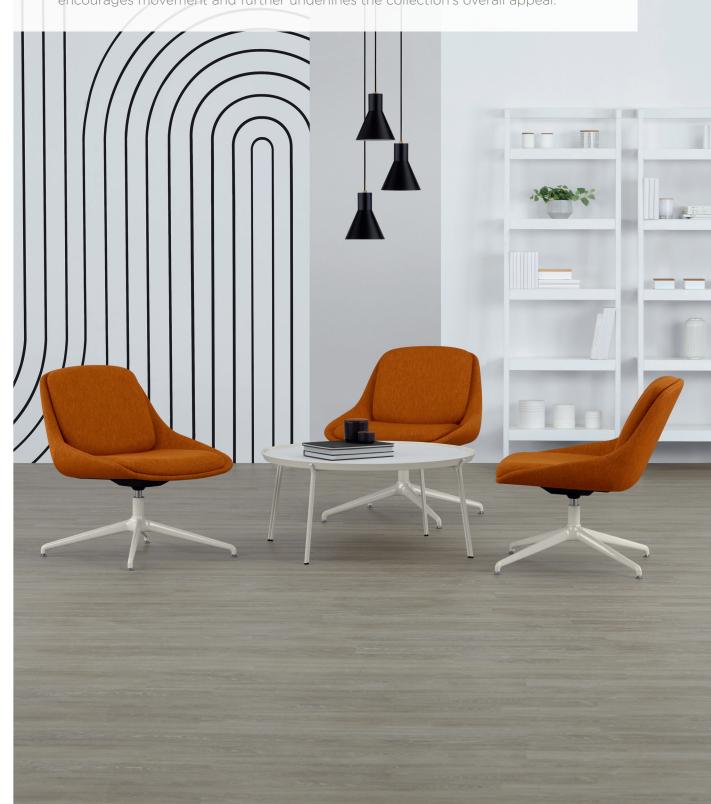

Say hello to Hoom, a colorful lounge collection with undeniable charm. Pillowy cushions rest inside a sculptural frame that's perfectly proportioned to deliver effortless comfort for hours on end. Choose from a tapered wood leg base or a metal swivel base with optional rocker feature – a clever mechanism that encourages movement and further underlines the collection's overall appeal.

## Hoom Lounge

4-leg wood base finished in smoky umber ash.

| Models          | Features                                                                                 | Dimensions                |
|-----------------|------------------------------------------------------------------------------------------|---------------------------|
|                 | Metal Swivel Base Features Self-Return and is Available with or without Rocker Mechanism | 26.5" W x 26" D x 29.5" H |
|                 | Standard and Premium Metal Finishes Offered                                              |                           |
| Metal           | 4-Leg Wood Base Available in all Standard and Custom<br>Finishes on Ash                  |                           |
| Swivel Base     | 300 lb. Weight Capacity                                                                  |                           |
| 4-Leg Wood Base |                                                                                          |                           |