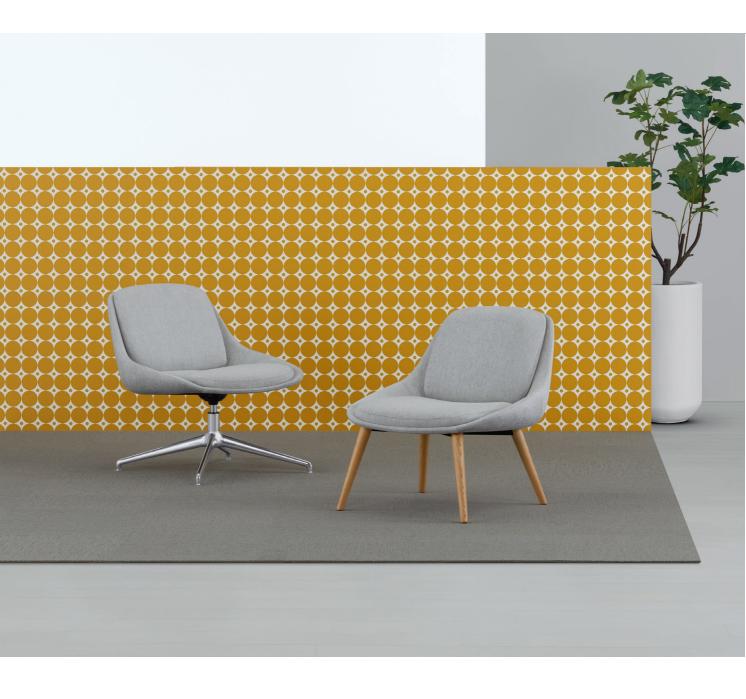

Say hello to Hoom, a colorful lounge collection with undeniable charm. Pillowy cushions rest inside a sculptural frame that's perfectly proportioned to deliver effortless comfort for hours on end. Choose from a tapered wood leg base or a metal swivel base with optional rocker feature – a clever mechanism that encourages movement and further underlines the collection's overall appeal.

## Hoom Lounge

4-leg wood base finished in smoky umber ash.

| Models          | Features                                                                                 | Dimensions                |
|-----------------|------------------------------------------------------------------------------------------|---------------------------|
|                 | Metal Swivel Base Features Self-Return and is Available with or without Rocker Mechanism | 26.5" W x 26" D x 29.5" H |
|                 | Standard and Premium Metal Finishes Offered                                              |                           |
| Metal           | 4-Leg Wood Base Available in all Standard and Custom<br>Finishes on Ash                  |                           |
| Swivel Base     | 300 lb. Weight Capacity                                                                  |                           |
| 4-Leg Wood Base |                                                                                          |                           |