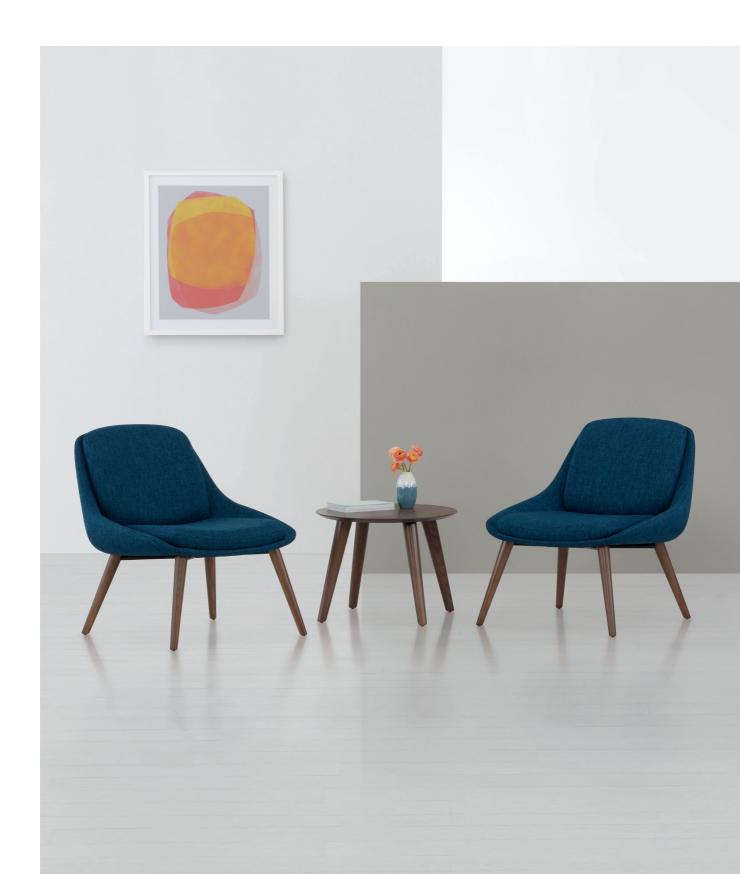

Say hello to Hoom, a colorful lounge collection with undeniable charm. Pillowy cushions rest inside a sculptural frame that's perfectly proportioned to deliver effortless comfort for hours on end. Choose from a tapered wood leg base or a metal swivel base with optional rocker feature – a clever mechanism that encourages movement and further underlines the collection's overall appeal.

## Hoom Lounge

4-leg wood base finished in smoky umber ash.

| Models          | Features                                                                                 | Dimensions                |
|-----------------|------------------------------------------------------------------------------------------|---------------------------|
|                 | Metal Swivel Base Features Self-Return and is Available with or without Rocker Mechanism | 26.5" W x 26" D x 29.5" H |
|                 | Standard and Premium Metal Finishes Offered                                              |                           |
| Metal           | 4-Leg Wood Base Available in all Standard and Custom<br>Finishes on Ash                  |                           |
| Swivel Base     | 300 lb. Weight Capacity                                                                  |                           |
| 4-Leg Wood Base |                                                                                          |                           |