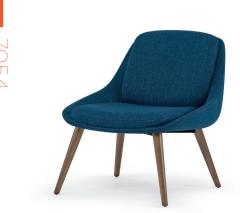

Say hello to Hoom, a colorful lounge collection with undeniable charm. Pillowy cushions rest inside a sculptural frame that's perfectly proportioned to deliver effortless comfort for hours on end. Choose from a tapered wood leg base or a metal swivel base with optional rocker feature – a clever mechanism that encourages movement and further underlines the collection's overall appeal.

## Hoom Lounge

4-leg wood base finished in smoky umber ash.

| Models          | Features                                                                                 | Dimensions                |
|-----------------|------------------------------------------------------------------------------------------|---------------------------|
|                 | Metal Swivel Base Features Self-Return and is Available with or without Rocker Mechanism | 26.5" W x 26" D x 29.5" H |
|                 | Standard and Premium Metal Finishes Offered                                              |                           |
| Metal           | 4-Leg Wood Base Available in all Standard and Custom<br>Finishes on Ash                  |                           |
| Swivel Base     | 300 lb. Weight Capacity                                                                  |                           |
| 4-Leg Wood Base |                                                                                          |                           |