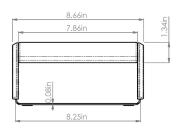

#### **Product specs**

- 3 different settings to achieve your perfect viewing height
- Easily accessible fast charging dual USB ports to keep devices powered
- Rear facing dual USB data ports to easily connect your mouse and keyboard
- Metal base with real wood veneer finish, available in black or white
- Platform Size: (W x D) 15.8"x 7.6"
- Number of Height Settings: 3
- Height Adjustment Measurements: 4.0" / 5.0" / 6.0"
- USB Connectivity: 2 x USB 2.0 (Type A) / 2 x Quick Charge USB Ports 2.1A (Type A)
- · Material: Steel / Ash Wood Veneer
- Designed for use with monitors up to 40 lbs.
- · Warranty 5 yrs