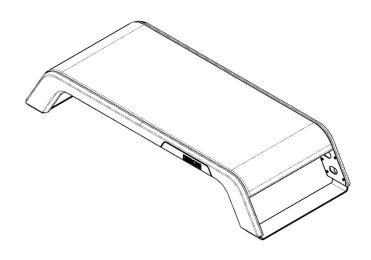

# esi

Hana™ Monitor Riser

### Hana™ Monitor Riser

Rear facing dual USB data ports to easily connect your mouse and keyboard

### Hana™ Monitor Riser