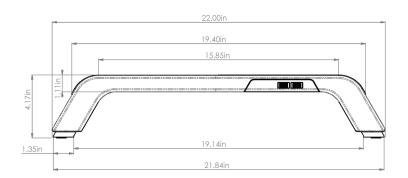

#### **Product specs**

- 3 different settings to achieve your perfect viewing height
- Easily accessible fast charging dual USB ports to keep devices powered
- Rear facing dual USB data ports to easily connect your mouse and keyboard
- Metal base with real wood veneer finish, available in black or white
- Platform Size: (W x D) 15.8"x 7.6"
- Number of Height Settings: 3
- Height Adjustment Measurements: 4.0" / 5.0" / 6.0"
- USB Connectivity: 2 x USB 2.0 (Type A) / 2 x Quick Charge USB Ports 2.1A (Type A)
- · Material: Steel / Ash Wood Veneer
- Designed for use with monitors up to 40 lbs.
- · Warranty 5 yrs