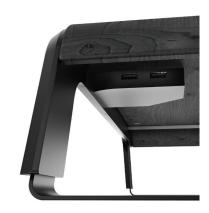

### Hana™ Monitor Riser

Rear facing dual USB data ports to easily connect your mouse and keyboard

#### **Product specs**

- 3 different settings to achieve your perfect viewing height
- Easily accessible fast charging dual USB ports to keep devices powered
- Rear facing dual USB data ports to easily connect your mouse and keyboard
- Metal base with real wood veneer finish, available in black or white
- Platform Size: (W x D) 15.8"x 7.6"
- Number of Height Settings: 3
- Height Adjustment Measurements: 4.0" / 5.0" / 6.0"
- USB Connectivity: 2 x USB 2.0 (Type A) / 2 x Quick Charge USB Ports 2.1A (Type A)
- · Material: Steel / Ash Wood Veneer
- Designed for use with monitors up to 40 lbs.
- · Warranty 5 yrs