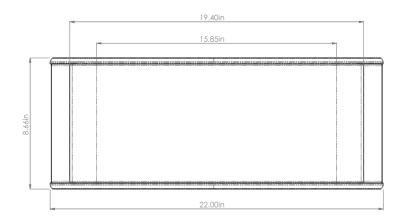

#### **Product specs**

- 3 different settings to achieve your perfect viewing height
- Easily accessible fast charging dual USB ports to keep devices powered
- Rear facing dual USB data ports to easily connect your mouse and keyboard
- Metal base with real wood veneer finish, available in black or white
- Platform Size: (W x D) 15.8"x 7.6"
- Number of Height Settings: 3
- Height Adjustment Measurements: 4.0" / 5.0" / 6.0"
- USB Connectivity: 2 x USB 2.0 (Type A) / 2 x Quick Charge USB Ports 2.1A (Type A)
- · Material: Steel / Ash Wood Veneer
- Designed for use with monitors up to 40 lbs.
- · Warranty 5 yrs