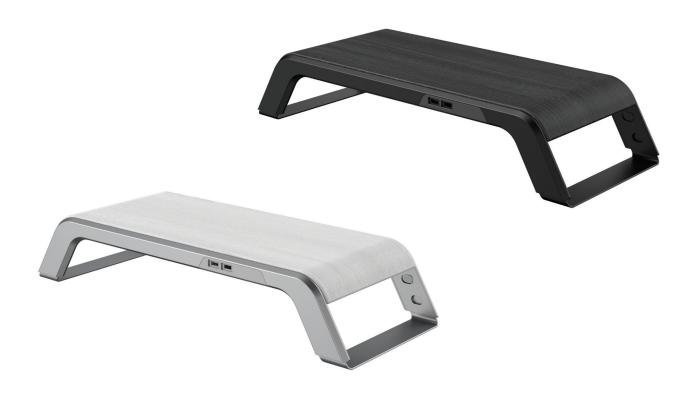

#### **Product specs**

- 3 different settings to achieve your perfect viewing height
- Easily accessible fast charging dual USB ports to keep devices powered
- Rear facing dual USB data ports to easily connect your mouse and keyboard
- Metal base with real wood veneer finish, available in black or white
- Platform Size: (W x D) 15.8"x 7.6"
- Number of Height Settings: 3
- Height Adjustment Measurements: 4.0" / 5.0" / 6.0"
- USB Connectivity: 2 x USB 2.0 (Type A) / 2 x Quick Charge USB Ports 2.1A (Type A)
- · Material: Steel / Ash Wood Veneer
- Designed for use with monitors up to 40 lbs.
- · Warranty 5 yrs

#### Model #

HANA-MR-BLK

O HANA-MR-WHT