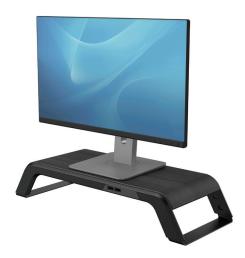

### Hana™ Monitor Riser

Rear facing dual USB data ports to easily connect your mouse and keyboard

#### **Product specs**

- 3 different settings to achieve your perfect viewing height
- Easily accessible fast charging dual USB ports to keep devices powered
- Rear facing dual USB data ports to easily connect your mouse and keyboard
- Metal base with real wood veneer finish, available in black or white
- Platform Size: (W x D) 15.8"x 7.6"
- Number of Height Settings: 3
- Height Adjustment Measurements: 4.0" / 5.0" / 6.0"
- USB Connectivity: 2 x USB 2.0 (Type A) / 2 x Quick Charge USB Ports 2.1A (Type A)
- · Material: Steel / Ash Wood Veneer
- Designed for use with monitors up to 40 lbs.
- · Warranty 5 yrs