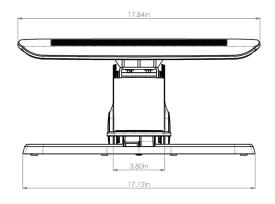

## **Product specs**

- Promotes motion with the active movement feature which allows for flexible platform movements
- Light or heavy tension setting to adjust the ease of movement
- · Two height settings for sitting and standing
- Change height positions with effortless foot adjustment
- Metal base with non-slip real wood veneer finish, available in black or white
- Platform Size: (W x D) 17.7" x 13.8"
- · Number of Height Settings: 2
- · Height Adjustment Range:
  - Low Setting: 4.7"- 6.9"
  - High Setting: 7.0"- 8.6"
- Angle Adjustments: +/- 5°
- · Tension Adjustments: Light or heavy
- · Material: Steel / Ash Wood Veneer
- · Weight Capacity: 110 lbs.
- Warranty: 5 yrs