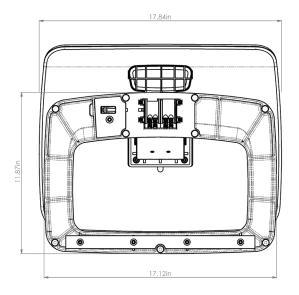

## **Product specs**

- Promotes motion with the active movement feature which allows for flexible platform movements
- Light or heavy tension setting to adjust the ease of movement
- · Two height settings for sitting and standing
- Change height positions with effortless foot adjustment
- Metal base with non-slip real wood veneer finish, available in black or white
- Platform Size: (W x D) 17.7" x 13.8"
- · Number of Height Settings: 2
- · Height Adjustment Range:
  - Low Setting: 4.7"- 6.9"
  - High Setting: 7.0"- 8.6"
- Angle Adjustments: +/- 5°
- · Tension Adjustments: Light or heavy
- · Material: Steel / Ash Wood Veneer
- · Weight Capacity: 110 lbs.
- Warranty: 5 yrs