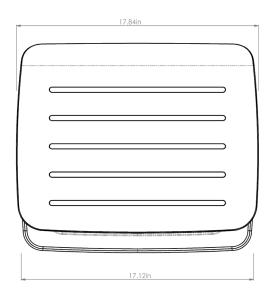

## **Product specs**

- Promotes motion with the active movement feature which allows for flexible platform movements
- Light or heavy tension setting to adjust the ease of movement
- · Two height settings for sitting and standing
- Change height positions with effortless foot adjustment
- Metal base with non-slip real wood veneer finish, available in black or white
- Platform Size: (W x D) 17.7" x 13.8"
- · Number of Height Settings: 2
- · Height Adjustment Range:
  - Low Setting: 4.7"- 6.9"
  - High Setting: 7.0"- 8.6"
- Angle Adjustments: +/- 5°
- · Tension Adjustments: Light or heavy
- · Material: Steel / Ash Wood Veneer
- · Weight Capacity: 110 lbs.
- Warranty: 5 yrs