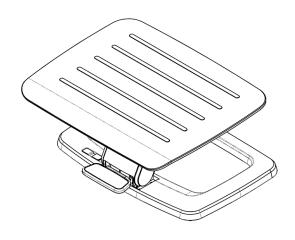

## **Product specs**

- Promotes motion with the active movement feature which allows for flexible platform movements
- Light or heavy tension setting to adjust the ease of movement
- · Two height settings for sitting and standing
- Change height positions with effortless foot adjustment
- Metal base with non-slip real wood veneer finish, available in black or white
- Platform Size: (W x D) 17.7" x 13.8"
- · Number of Height Settings: 2
- · Height Adjustment Range:
  - Low Setting: 4.7"- 6.9"
  - High Setting: 7.0"- 8.6"
- Angle Adjustments: +/- 5°
- · Tension Adjustments: Light or heavy
- · Material: Steel / Ash Wood Veneer
- · Weight Capacity: 110 lbs.
- Warranty: 5 yrs