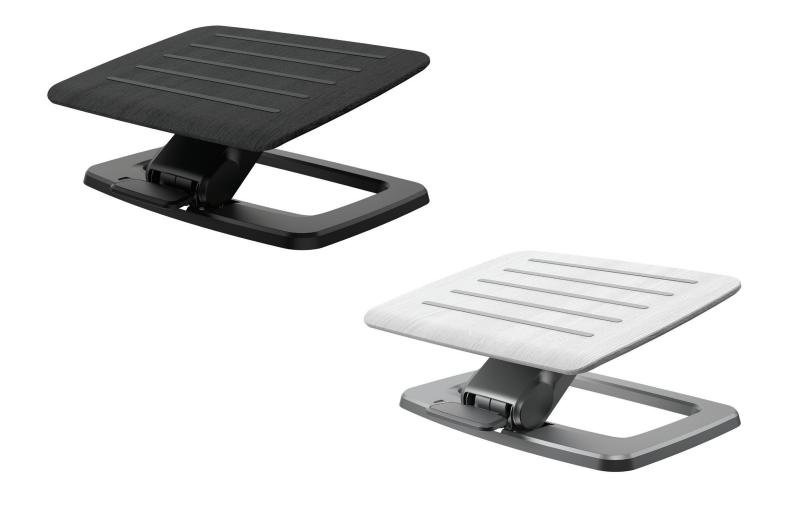

## **Product specs**

- Promotes motion with the active movement feature which allows for flexible platform movements
- Light or heavy tension setting to adjust the ease of movement
- · Two height settings for sitting and standing
- Change height positions with effortless foot adjustment
- Metal base with non-slip real wood veneer finish, available in black or white
- Platform Size: (W x D) 17.7" x 13.8"
- · Number of Height Settings: 2
- · Height Adjustment Range:
  - Low Setting: 4.7"- 6.9"
  - High Setting: 7.0"- 8.6"
- Angle Adjustments: +/- 5°
- · Tension Adjustments: Light or heavy
- · Material: Steel / Ash Wood Veneer
- · Weight Capacity: 110 lbs.
- Warranty: 5 yrs