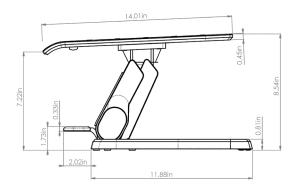

## **Product specs**

- Promotes motion with the active movement feature which allows for flexible platform movements
- Light or heavy tension setting to adjust the ease of movement
- · Two height settings for sitting and standing
- Change height positions with effortless foot adjustment
- Metal base with non-slip real wood veneer finish, available in black or white
- Platform Size: (W x D) 17.7" x 13.8"
- · Number of Height Settings: 2
- · Height Adjustment Range:
  - Low Setting: 4.7"- 6.9"
  - High Setting: 7.0"- 8.6"
- Angle Adjustments: +/- 5°
- · Tension Adjustments: Light or heavy
- · Material: Steel / Ash Wood Veneer
- · Weight Capacity: 110 lbs.
- Warranty: 5 yrs