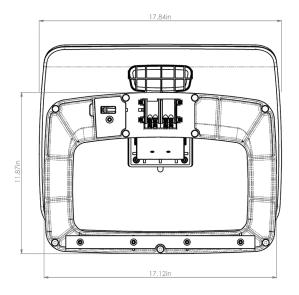

#### **Product specs**

- Promotes motion with the active movement feature which allows for flexible platform movements
- Light or heavy tension setting to adjust the ease of movement
- · Two height settings for sitting and standing
- Change height positions with effortless foot adjustment
- Metal base with non-slip real wood veneer finish, available in black or white
- Platform Size: (W x D) 17.7" x 13.8"
- Number of Height Settings: 2
- · Height Adjustment Range:
  - Low Setting: 4.7"- 6.9"
  - High Setting: 7.0"- 8.6"
- Angle Adjustments: +/- 5°
- · Tension Adjustments: Light or heavy
- · Material: Steel / Ash Wood Veneer
- · Weight Capacity: 110 lbs.
- Warranty: 5 yrs