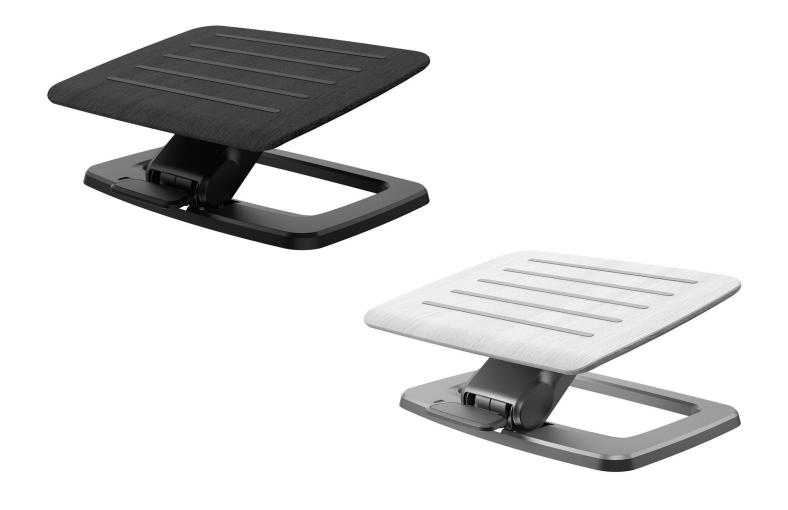

#### **Product specs**

- Promotes motion with the active movement feature which allows for flexible platform movements
- Light or heavy tension setting to adjust the ease of movement
- · Two height settings for sitting and standing
- Change height positions with effortless foot adjustment
- Metal base with non-slip real wood veneer finish, available in black or white
- Platform Size: (W x D) 17.7" x 13.8"
- Number of Height Settings: 2
- · Height Adjustment Range:
  - Low Setting: 4.7"- 6.9"
  - High Setting: 7.0"- 8.6"
- Angle Adjustments: +/- 5°
- · Tension Adjustments: Light or heavy
- · Material: Steel / Ash Wood Veneer
- · Weight Capacity: 110 lbs.
- Warranty: 5 yrs