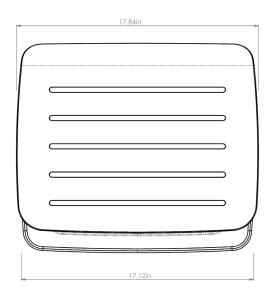

#### **Product specs**

- Promotes motion with the active movement feature which allows for flexible platform movements
- Light or heavy tension setting to adjust the ease of movement
- · Two height settings for sitting and standing
- Change height positions with effortless foot adjustment
- Metal base with non-slip real wood veneer finish, available in black or white
- Platform Size: (W x D) 17.7" x 13.8"
- Number of Height Settings: 2
- · Height Adjustment Range:
  - Low Setting: 4.7"- 6.9"
  - High Setting: 7.0"- 8.6"
- Angle Adjustments: +/- 5°
- · Tension Adjustments: Light or heavy
- · Material: Steel / Ash Wood Veneer
- · Weight Capacity: 110 lbs.
- Warranty: 5 yrs