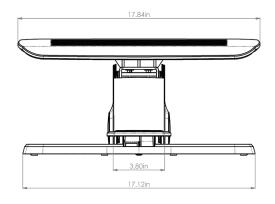

#### **Product specs**

- Promotes motion with the active movement feature which allows for flexible platform movements
- Light or heavy tension setting to adjust the ease of movement
- · Two height settings for sitting and standing
- Change height positions with effortless foot adjustment
- Metal base with non-slip real wood veneer finish, available in black or white
- Platform Size: (W x D) 17.7" x 13.8"
- Number of Height Settings: 2
- · Height Adjustment Range:
  - Low Setting: 4.7"- 6.9"
  - High Setting: 7.0"- 8.6"
- Angle Adjustments: +/- 5°
- · Tension Adjustments: Light or heavy
- · Material: Steel / Ash Wood Veneer
- · Weight Capacity: 110 lbs.
- Warranty: 5 yrs