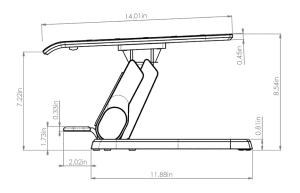

#### **Product specs**

- Promotes motion with the active movement feature which allows for flexible platform movements
- Light or heavy tension setting to adjust the ease of movement
- · Two height settings for sitting and standing
- Change height positions with effortless foot adjustment
- Metal base with non-slip real wood veneer finish, available in black or white
- Platform Size: (W x D) 17.7" x 13.8"
- Number of Height Settings: 2
- · Height Adjustment Range:
  - Low Setting: 4.7"- 6.9"
  - High Setting: 7.0"- 8.6"
- Angle Adjustments: +/- 5°
- · Tension Adjustments: Light or heavy
- · Material: Steel / Ash Wood Veneer
- · Weight Capacity: 110 lbs.
- Warranty: 5 yrs