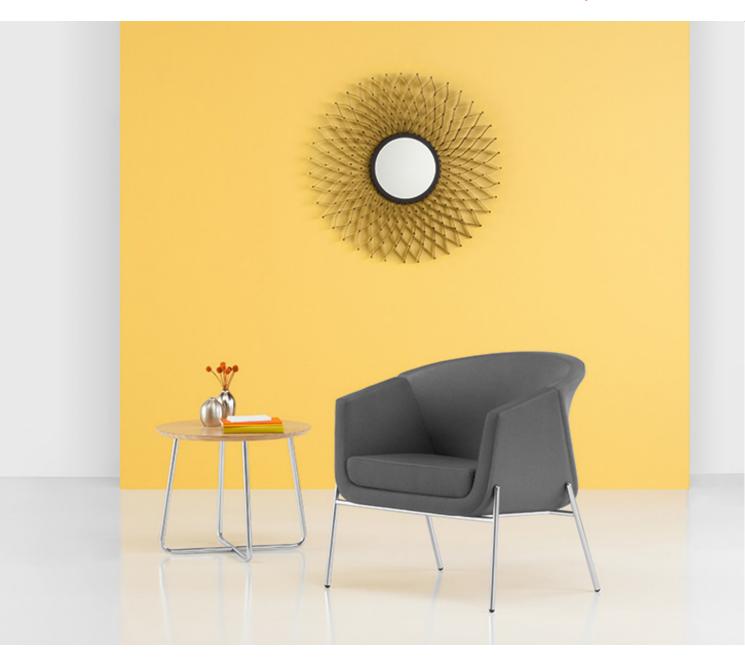

## A delightful collection of lounge chairs with

a name befitting their dynamic shape, Fling fully delivers on expectations with virtuous proportions and enviable comfort. Bold curves draw upon a versatile assortment of upholstery options to create an unforgettable presence that spans environments of all kinds.

## Fling™ Lounge

2170-U

| Models    | Features                                                | Dimensions                 |
|-----------|---------------------------------------------------------|----------------------------|
|           | Fully Upholstered Models with 4-Leg Base                | 28.5" W x 27.75" D x 30" H |
|           | Base Offered in Metallic Silver, Satin Black and Chrome |                            |
|           | Premium Finishes Also Available                         |                            |
|           | 300 lb. Weight Capacity                                 |                            |
| -Leg Base |                                                         |                            |
|           |                                                         |                            |
|           |                                                         |                            |
|           |                                                         |                            |
|           |                                                         |                            |
|           |                                                         |                            |
|           |                                                         |                            |
|           |                                                         |                            |
|           |                                                         |                            |
|           |                                                         |                            |