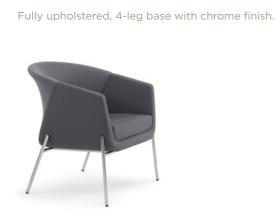

## Fling™ Lounge

2170-U

| Models    | Features                                                | Dimensions                 |
|-----------|---------------------------------------------------------|----------------------------|
|           | Fully Upholstered Models with 4-Leg Base                | 28.5" W x 27.75" D x 30" H |
|           | Base Offered in Metallic Silver, Satin Black and Chrome |                            |
|           | Premium Finishes Also Available                         |                            |
|           | 300 lb. Weight Capacity                                 |                            |
| -Leg Base |                                                         |                            |
|           |                                                         |                            |
|           |                                                         |                            |
|           |                                                         |                            |
|           |                                                         |                            |
|           |                                                         |                            |
|           |                                                         |                            |
|           |                                                         |                            |
|           |                                                         |                            |
|           |                                                         |                            |