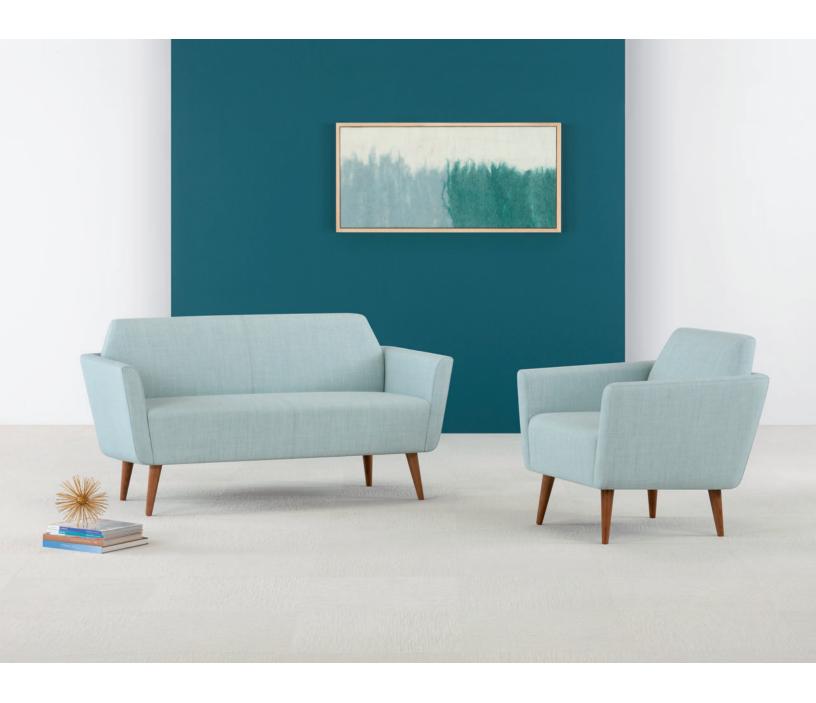

## Clipse, Wood Legs

Sofa, wood legs.

| Models                        | Features                                                                                                                                                                                                                                                                                                                                                                                      | Dimensions                                                                                              |
|-------------------------------|-----------------------------------------------------------------------------------------------------------------------------------------------------------------------------------------------------------------------------------------------------------------------------------------------------------------------------------------------------------------------------------------------|---------------------------------------------------------------------------------------------------------|
| Lounge Chair  Love Seat  Sofa | Lounge, Love Seat and Sofa Models  Wood Legs Available in all Standard and Custom Finishes on Ash Lounge Chair Features 350 lb. Weight Capacity Love Seat and Sofa Feature 700 lb. Weight Capacity  Optional Accessories Include Rotating Tablet, Glides for Hard Surface Flooring and Three Power/Data Unit Selections  Accompanying Metal Leg, Swivel Base and Caster Models Also Available | Lounge Chair 32" W x 29" D x 29.5" H  Love Seat 58" W x 29" D x 29.5" H  Sofa 81.5" W x 29" D x 29.5" H |