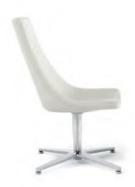

## Chirp Lounge

High back, swivel base with self-return, polished aluminum finish.

30213-M

Mid-back, swivel base with self-return, polished aluminum finish.

Swivel Base Offered in Graphite, Metallic Silver, Polished Aluminum and Satin Black as well as Premium Finishes

300 lb. Weight Capacity