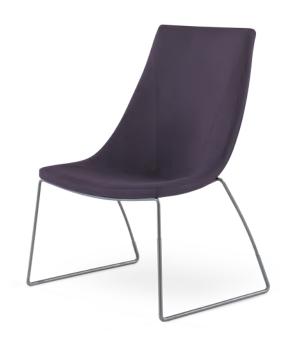

**Encore** 

Mid-back, sled base, graphite finish.

Mid-back, swivel base with self-return, polished aluminum finish.

High back, sled base, graphite finish.

## **Dimensions**

Mid-Back, Sled Base 26.5" W x 24.25" D x 30" H

Mid-Back, Swivel Base 23" W x 24.25" D x 30" H

High Back, Sled Base 26.5" W x 24.25" D x 38" H

High Back, Swivel Base 23" W x 24.25" D x 38" H