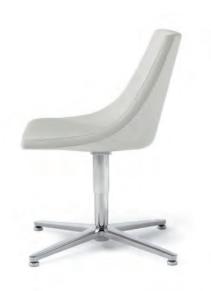

**Encore** 

Mid-back, sled base, graphite finish.

Mid-back, swivel base with self-return, polished aluminum finish.

High back, sled base, graphite finish.

## **Features**

Two Base Options Available: Sled Base and Swivel Base with Self-Return

Sled Base Offered in Four Standard Finishes: Graphite, Metallic Silver, Chrome and Satin Black

Premium Finishes Also Available

Swivel Base Offered in Graphite, Metallic Silver, Polished Aluminum and Satin Black as well as Premium Finishes

300 lb. Weight Capacity