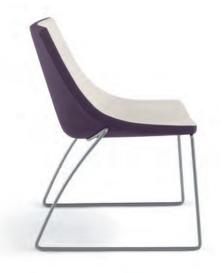

**Encore** 

Mid-back, sled base, graphite finish.

Mid-back, swivel base with self-return, polished aluminum finish.

High back, sled base, graphite finish.

## **Features**

Two Base Options Available: Sled Base and Swivel Base with Self-Return

Sled Base Offered in Four Standard Finishes: Graphite, Metallic Silver, Chrome and Satin Black

Premium Finishes Also Available

Swivel Base Offered in Graphite, Metallic Silver, Polished Aluminum and Satin Black as well as Premium Finishes

300 lb. Weight Capacity