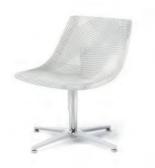

## **Features**

Two Base Options Available: Sled Base and Swivel Base with Self-Return

Sled Base Offered in Four Standard Finishes: Graphite, Metallic Silver, Chrome and Satin Black

Premium Finishes Also Available

Swivel Base Offered in Graphite, Metallic Silver, Polished Aluminum and Satin Black as well as Premium Finishes

300 lb. Weight Capacity