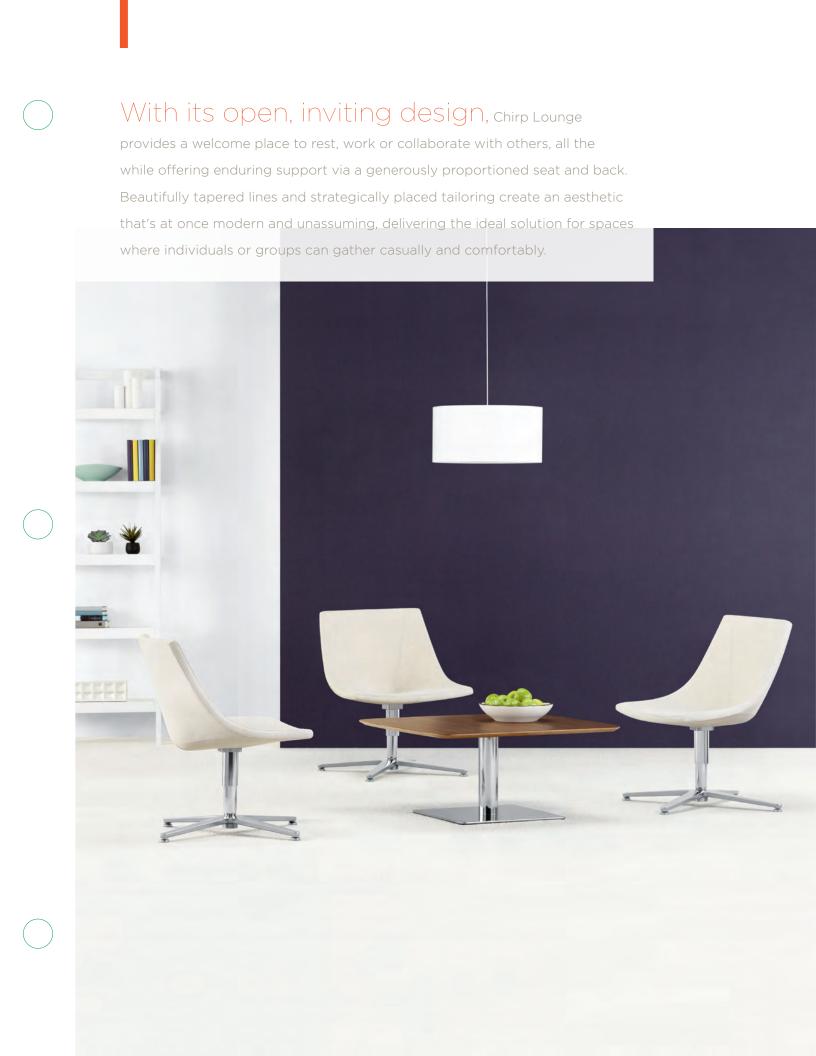

## Chirp Lounge

High back, swivel base with self-return, polished aluminum finish.

30213-M

Mid-back, swivel base with self-return, polished aluminum finish.

Mid-Back, Swivel Base

Mid-Back,

High Back, Sled Base

High Back,

Accompanying guest seating and stools also available.