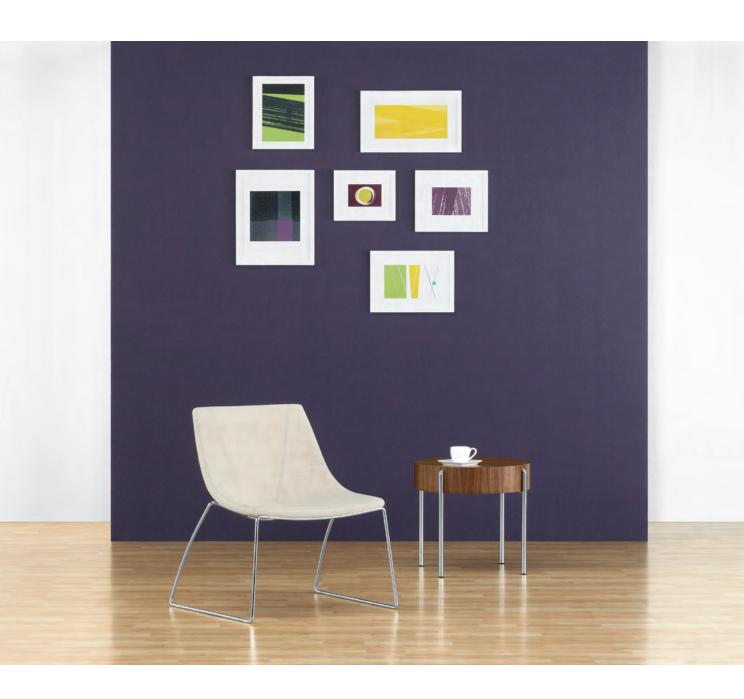

## Chirp Lounge

High back, swivel base with self-return, polished aluminum finish.

30213-M

Mid-back, swivel base with self-return, polished aluminum finish.

Mid-Back, Swivel Base

Mid-Back,

High Back, Sled Base

High Back,

Accompanying guest seating and stools also available.