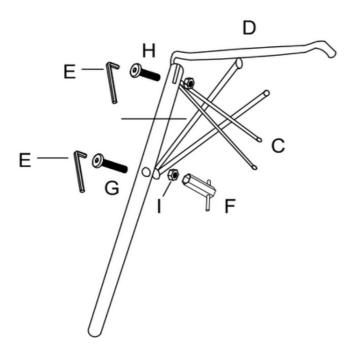

| ID | Description    | Qty |
|----|----------------|-----|
| A  | Тор            | 1   |
| В  | Legs           | 4   |
| C  | Metal Star     | 4   |
| D  | Connector      | 2   |
| E  | Allen Key      | 1   |
| F  | Nut Tight      | 1   |
| G  | M6 X50 MM Bolt | 4   |
| H  | M6 X40 MM Bolt | 4   |

| ID | Description    |      | Qty |
|----|----------------|------|-----|
|    | Nut            |      | 8   |
| 7  | M6 X15 MM Bolt | OMM) | 4   |
| K  | Washer         | 0    | 4   |
|    | Сар            |      | 8   |