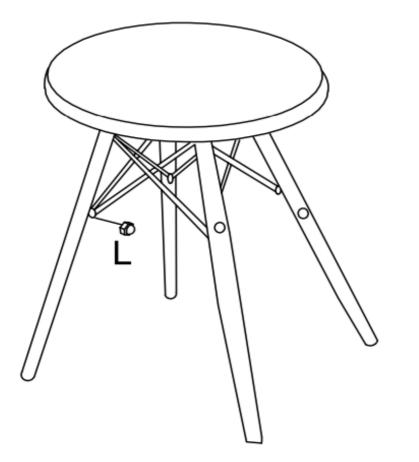

# Theo/Eiffel Dining Table

NO power tools required.

Time: 25 minutes

Use a damp cloth to clean.

Level of difficulty: 2/4

| ID | Description    | Qty |
|----|----------------|-----|
| A  | Тор            | 1   |
| В  | Legs           | 4   |
| C  | Metal Star     | 4   |
| D  | Connector      | 2   |
| E  | Allen Key      | 1   |
| F  | Nut Tight      | 1   |
| G  | M6 X50 MM Bolt | 4   |
| H  | M6 X40 MM Bolt | 4   |

| ID | Description    |      | Qty |
|----|----------------|------|-----|
|    | Nut            |      | 8   |
| 7  | M6 X15 MM Bolt | OMM) | 4   |
| K  | Washer         | 0    | 4   |
|    | Сар            |      | 8   |