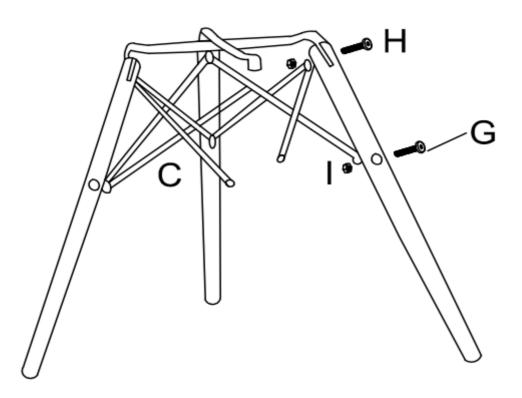

| ID | Description    | Qty |
|----|----------------|-----|
| A  | Тор            | 1   |
| В  | Legs           | 4   |
| C  | Metal Star     | 4   |
| D  | Connector      | 2   |
| E  | Allen Key      | 1   |
| F  | Nut Tight      | 1   |
| G  | M6 X50 MM Bolt | 4   |
| H  | M6 X40 MM Bolt | 4   |

| ID | Description    |      | Qty |
|----|----------------|------|-----|
|    | Nut            |      | 8   |
| 7  | M6 X15 MM Bolt | OMM) | 4   |
| K  | Washer         | 0    | 4   |
|    | Сар            |      | 8   |