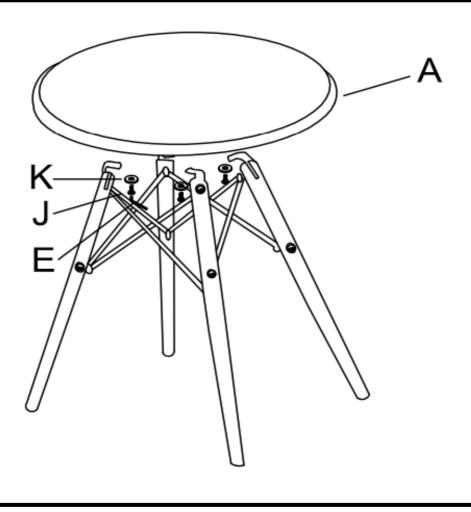

| ID | Description    | Qty |
|----|----------------|-----|
| A  | Тор            | 1   |
| В  | Legs           | 4   |
| C  | Metal Star     | 4   |
| D  | Connector      | 2   |
| E  | Allen Key      | 1   |
| F  | Nut Tight      | 1   |
| G  | M6 X50 MM Bolt | 4   |
| H  | M6 X40 MM Bolt | 4   |

| ID | Description    |      | Qty |
|----|----------------|------|-----|
|    | Nut            |      | 8   |
| 7  | M6 X15 MM Bolt | OMM) | 4   |
| K  | Washer         | 0    | 4   |
|    | Сар            |      | 8   |