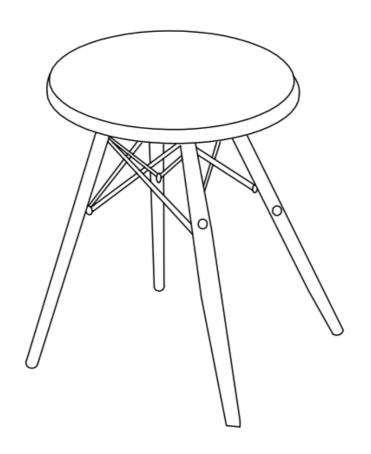

# Theo/Eiffel Dining Table

NO power tools required.

Time: 25 minutes

Use a damp cloth to clean.

Level of difficulty: 2/4

| ID | Description    | Qty |
|----|----------------|-----|
| A  | Тор            | 1   |
| В  | Legs           | 4   |
| C  | Metal Star     | 4   |
| D  | Connector      | 2   |
| E  | Allen Key      | 1   |
| F  | Nut Tight      | 1   |
| G  | M6 X50 MM Bolt | 4   |
| H  | M6 X40 MM Bolt | 4   |