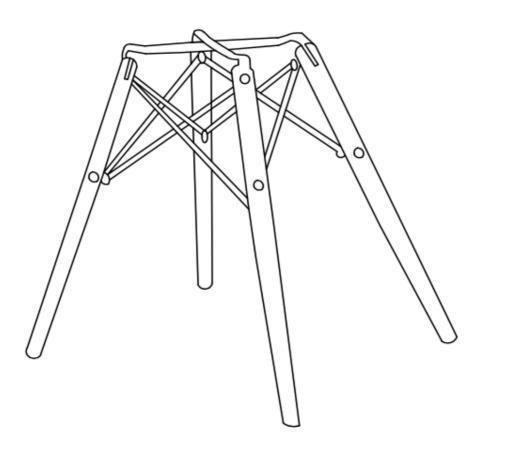

| ID | Description    | Qty |
|----|----------------|-----|
| A  | Тор            | 1   |
| В  | Legs           | 4   |
| C  | Metal Star     | 4   |
| D  | Connector      | 2   |
| E  | Allen Key      | 1   |
| F  | Nut Tight      | 1   |
| G  | M6 X50 MM Bolt | 4   |
| H  | M6 X40 MM Bolt | 4   |

| ID | Description    |      | Qty |
|----|----------------|------|-----|
|    | Nut            |      | 8   |
| 7  | M6 X15 MM Bolt | OMM) | 4   |
| K  | Washer         | 0    | 4   |
|    | Сар            |      | 8   |