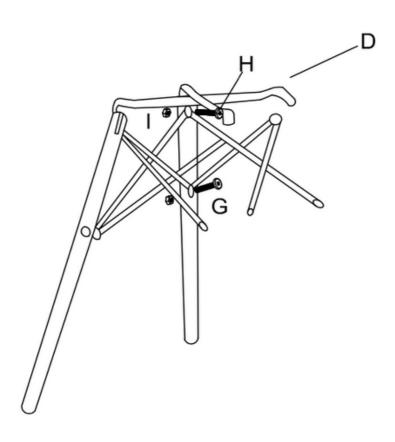

| ID | Description    | Qty |
|----|----------------|-----|
| A  | Тор            | 1   |
| В  | Legs           | 4   |
| C  | Metal Star     | 4   |
| D  | Connector      | 2   |
| E  | Allen Key      | 1   |
| F  | Nut Tight      | 1   |
| G  | M6 X50 MM Bolt | 4   |
| H  | M6 X40 MM Bolt | 4   |

| ID | Description    |      | Qty |
|----|----------------|------|-----|
|    | Nut            |      | 8   |
| 7  | M6 X15 MM Bolt | OMM) | 4   |
| K  | Washer         | 0    | 4   |
|    | Сар            |      | 8   |