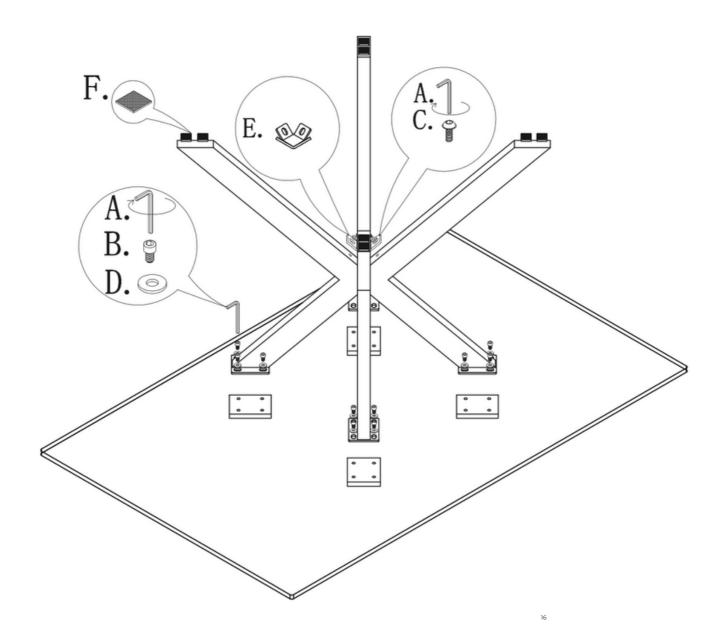

| PARTS INVENTORY |              |  |     |
|-----------------|--------------|--|-----|
| ID              | DESCRIPTION  |  | QTY |
| A               | Allen Key    |  | 1   |
| В               | Screws M6x10 |  | 16  |
| G               | Screws M6x16 |  | 4   |
| D               | Washer       |  | 16  |
| E               | Connector    |  | 1   |
| F               | Felts        |  | 8   |