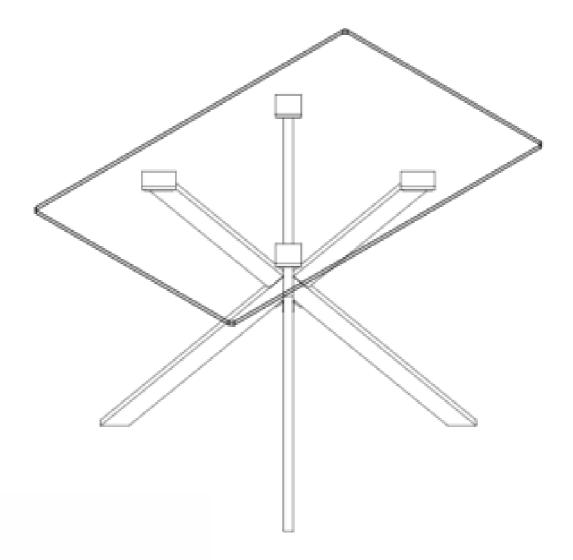

## Sword Rectangle table

NO power tools required.

Time: 10 minutes

Use a damp cloth to clean.

Level of difficulty: 1/4

## ASSEMBLY INSTRUCTIONS

Thank you for making a purchase with Aykah. The goal of this assembly sheet is to help you assembly the product in a way that will contribute to its longevity and durability. Kindly follow all the instructions carefully to ensure a safe and accurate assembling process.