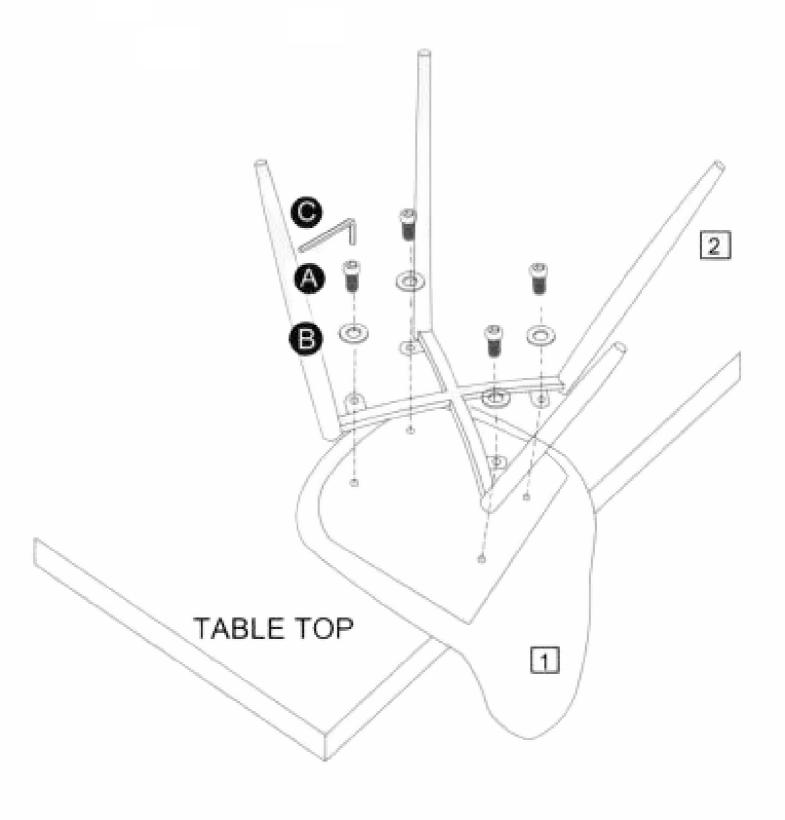

| PARTS INVENTORY |                |          |     |
|-----------------|----------------|----------|-----|
| ID              | DESCRIPTION    |          | QTY |
| A               | M6 X 16MM Bolt | <i>0</i> | 4   |
| B               | Washer         | 0        | 4   |
| 0               | Allen Key      |          | 1   |

| PARTS INVENTORY |             |   |  |
|-----------------|-------------|---|--|
| ID              | DESCRIPTION |   |  |
| 0               | Seat        | 1 |  |
| 2               | Legs        | 1 |  |