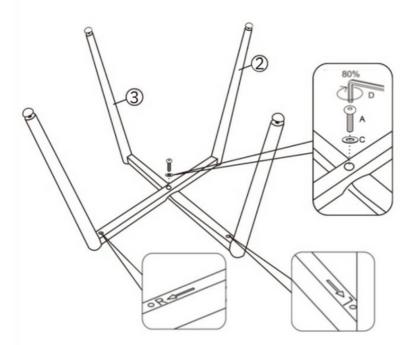

| PARTS INVENTORY |                |   |     |
|-----------------|----------------|---|-----|
| ID              | DESCRIPTION    |   | QTY |
| A               | M6 X 25MM Bolt |   | 1   |
| B               | M6 X 45MM Bolt |   | 4   |
| G               | Washer         | 0 | 5   |
| D               | Allen Key      |   | 1   |

| PARTS INVENTORY |              |     |  |
|-----------------|--------------|-----|--|
| ID              | DESCRIPTION  | QTY |  |
| 0               | Seat         | 1   |  |
| 2               | Legs U Shape | 1   |  |
| 3               | Legs N Shape | 1   |  |