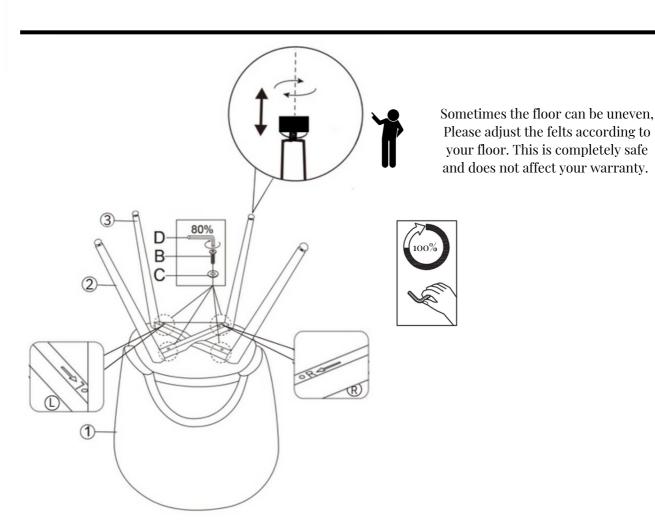

A few important things to note:

- Please do not use a power tool to assemble this product. Using one may hinder and/or damage the item and will invalidate any claims for warranty.
- Depending on the amount of use this product receives, it may be recommended to tighten up the fixings from time to time. This is completely normal!

| PARTS INVENTORY |                |   |     |
|-----------------|----------------|---|-----|
| ID              | DESCRIPTION    |   | QTY |
| A               | M6 X 25MM Bolt |   | 1   |
| B               | M6 X 45MM Bolt |   | 4   |
| G               | Washer         | 0 | 5   |
| D               | Allen Key      |   | 1   |

| PARTS INVENTORY |              |     |  |
|-----------------|--------------|-----|--|
| ID              | DESCRIPTION  | QTY |  |
| 0               | Seat         | 1   |  |
| 2               | Legs U Shape | 1   |  |
| 3               | Legs N Shape | 1   |  |