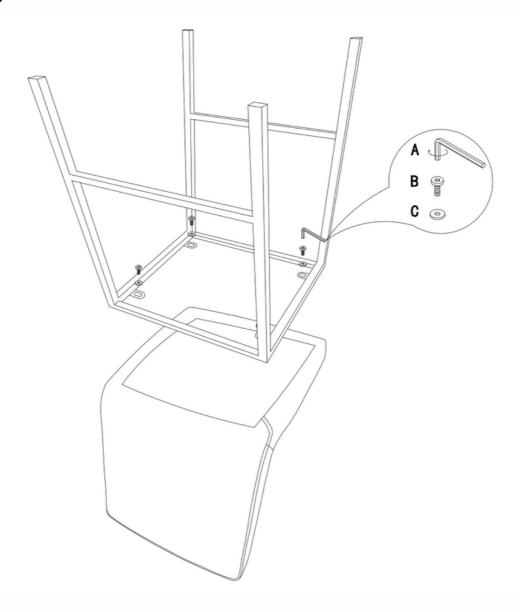

| PARTS INVENTORY |             |  |     |
|-----------------|-------------|--|-----|
| ID              | DESCRIPTION |  | QTY |
| A               | Allen Key   |  | 1   |
| B               | Screw M6x20 |  | 4   |
| G               | Washer      |  | 4   |