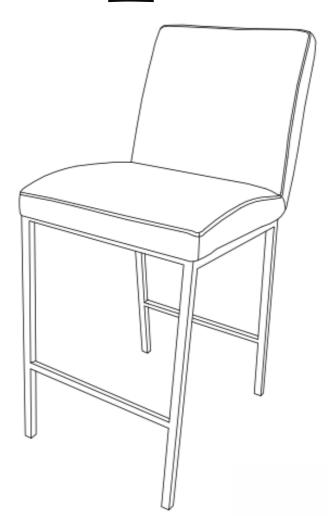

# Meraki Imports



1720 Counter Stool

**ASSEMBLY SHEET** 

### Meraki Imports



No. of People: 1



NO power tools required.



Time: 5 minutes



Use a damp cloth to clean.



Level of difficulty: 1/4

#### ASSEMBLY INSTRUCTIONS

Thank you for making a purchase with Meraki Imports. The goal of this assembly sheet is to help you assembly the product in a way that will contribute to its longevity and durability. Kindly follow all the instructions carefully to ensure a safe and accurate assembling process.

#### A few important things to note:

- Please do not use a power tool to assemble this product. Using one may hinder and/or damage the item and will invalidate any claims for warranty.
- Depending on the amount of use this product receives, it may be recommended to tighten up the fixings from time to t