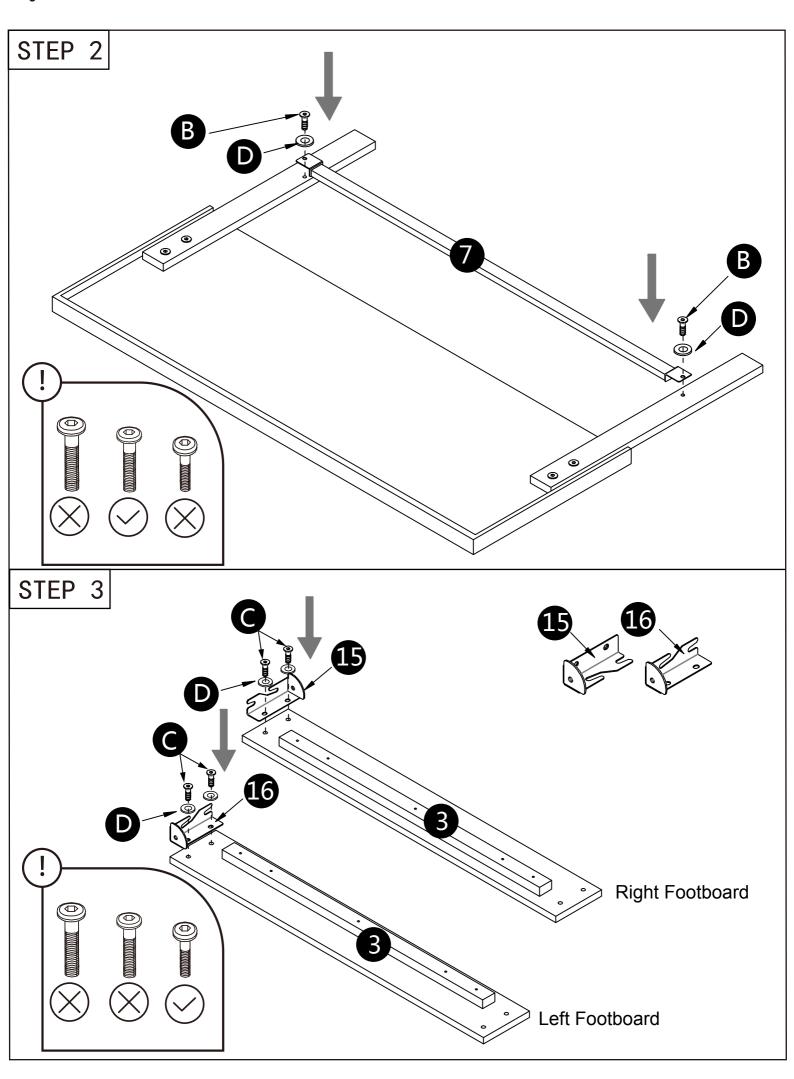

9  |  |
| E               | NUT            | 4   |  |
| Ð               | ALLEN KEY      | 1   |  |
| G               | OPEN SPANNER 🔍 | 1   |  |
|                 |                |     |  |



|    | PARTS INVENTORY             |     |
|----|-----------------------------|-----|
| ID | DESCRIPTION                 | QTY |
| 12 | Center Floating Legs        | 1   |
| ₿  | Center Rail Legs            | 2   |
| 14 | Wood Legs                   | 2   |
| Ð  | Right Footboard Connector   | 1   |
| 16 | Left Footboard<br>Connector | 1   |
|    | Center Floating Legs        | 2   |
| 18 | Non-woven Cloth             | 1   |
|    |                             |     |
|    |                             |     |
|    |                             |     |
|    |                             |     |