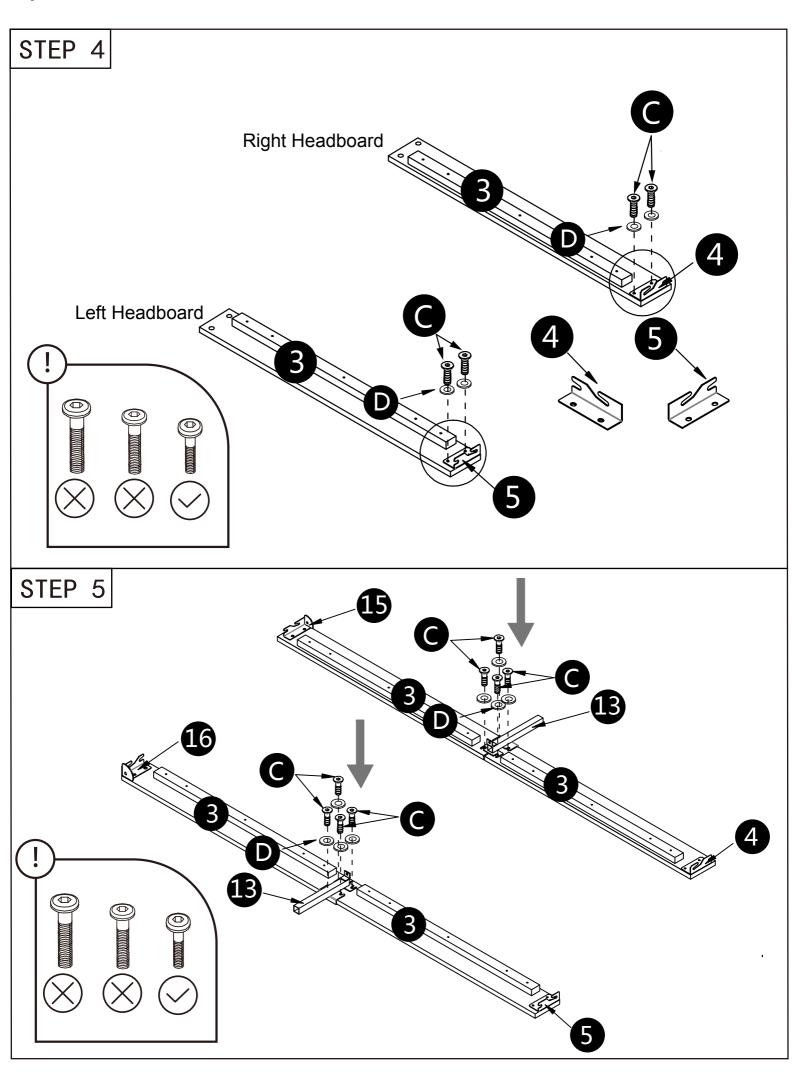

A few important things to note:

- Please do not use a power tool to assemble this product. Using one may hinder and/or damage the item and will invalidate any claims for warranty.
- Depending on the amount of use this product receives, it may be recommended to tighten up the fixings from time to time. This is completely normal!
- Do not drag the bed. Always lift with at least two people to avoid injury or damage.