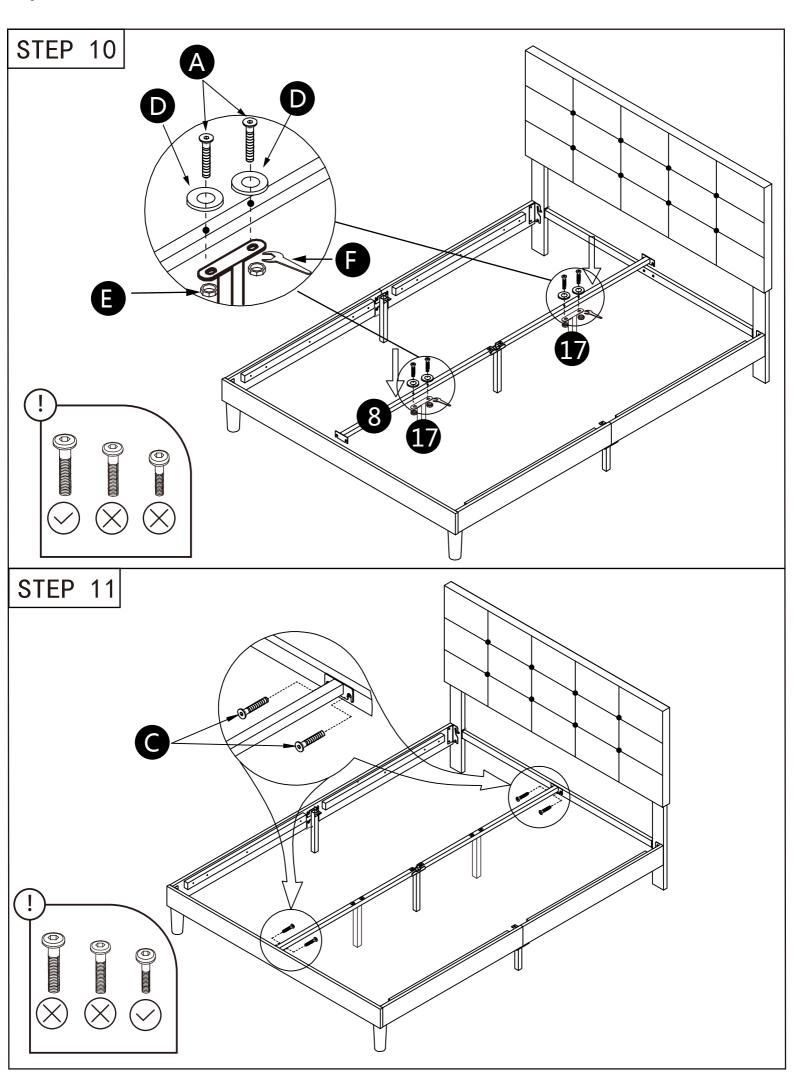

A few important things to note:

- Please do not use a power tool to assemble this product. Using one may hinder and/or damage the item and will invalidate any claims for warranty.
- Depending on the amount of use this product receives, it may be recommended to tighten up the fixings from time to time. This is completely normal!
- Do not drag the bed. Always lift with at least two people to avoid injury or damage.