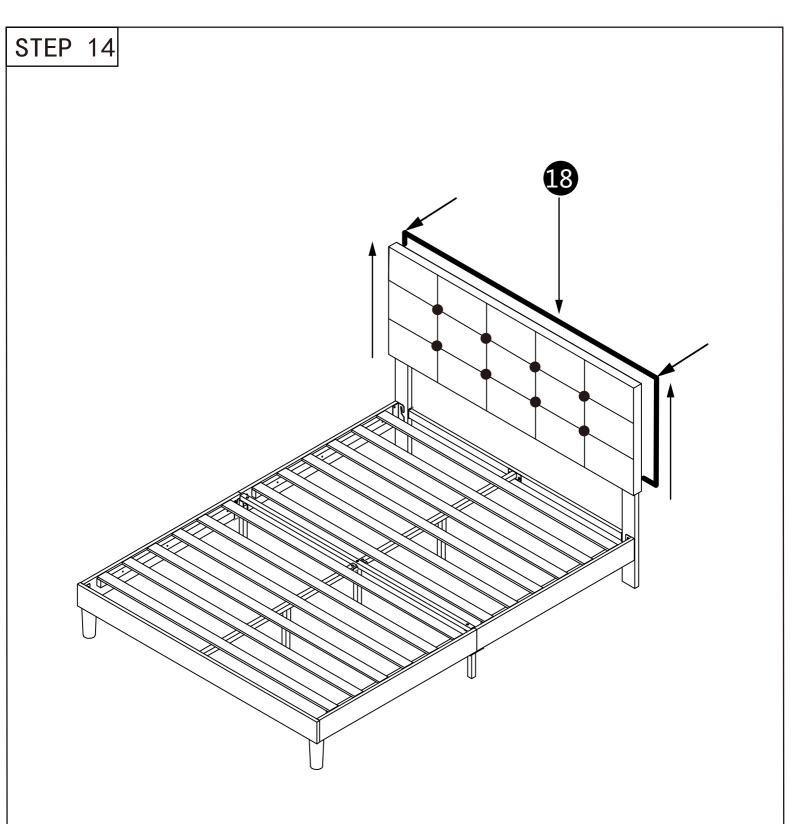

|    | PARTS INVENTORY             |     |
|----|-----------------------------|-----|
| ID | DESCRIPTION                 | QTY |
| 12 | Center Floating Legs        | 1   |
| ₿  | Center Rail Legs            | 2   |
| 14 | Wood Legs                   | 2   |
| Ð  | Right Footboard Connector   | 1   |
| 16 | Left Footboard<br>Connector | 1   |
|    | Center Floating Legs        | 2   |
| 18 | Non-woven Cloth             | 1   |
|    |                             |     |
|    |                             |     |
|    |                             |     |
|    |                             |     |