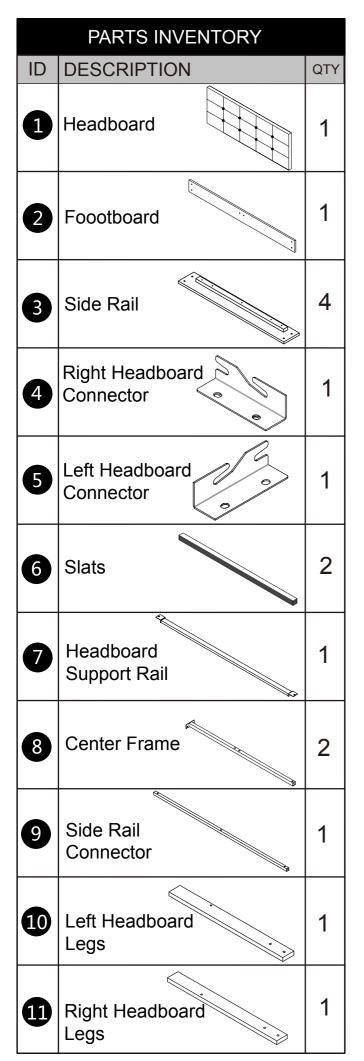

| PARTS INVENTORY |                |     |  |
|-----------------|----------------|-----|--|
| ID              | DESCRIPTION    | QTY |  |
| A               | M8*45 BOLT 🕥   | 13  |  |
| B               | M8*25 BOLT     | 6   |  |
| C               | M8*16 BOLT 🖲   | 24  |  |
| D               | FLAT WASHER M8 | 39  |  |
| E               | NUT            | 4   |  |
| Ð               | ALLEN KEY      | 1   |  |
| G               | OPEN SPANNER 🔍 | 1   |  |
|                 |                |     |  |