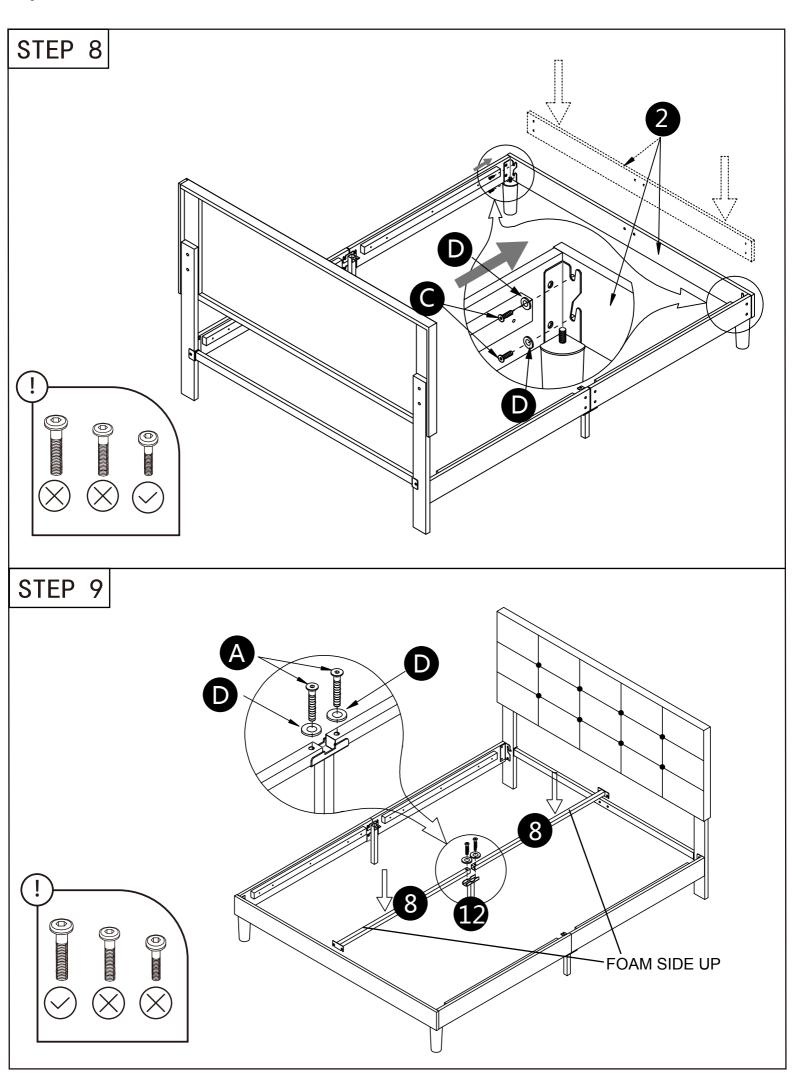

A few important things to note:

- Please do not use a power tool to assemble this product. Using one may hinder and/or damage the item and will invalidate any claims for warranty.
- Depending on the amount of use this product receives, it may be recommended to tighten up the fixings from time to time. This is completely normal!
- Do not drag the bed. Always lift with at least two people to avoid injury or damage.