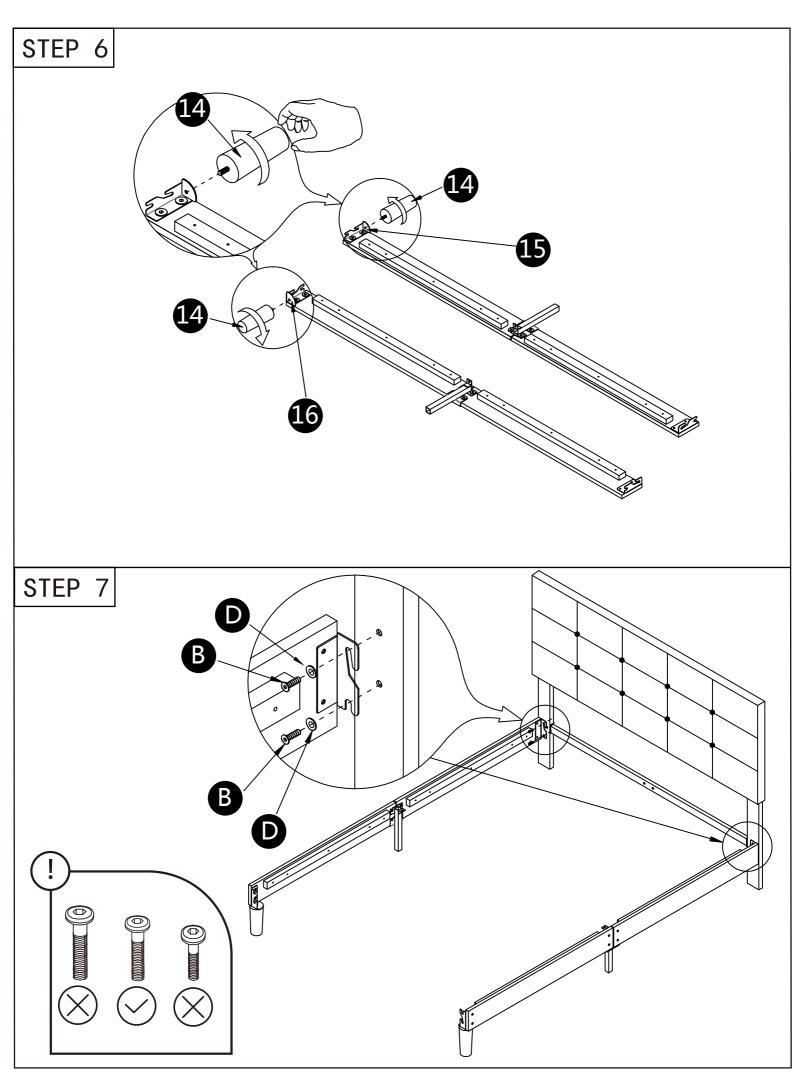

A few important things to note:

- Please do not use a power tool to assemble this product. Using one may hinder and/or damage the item and will invalidate any claims for warranty.
- Depending on the amount of use this product receives, it may be recommended to tighten up the fixings from time to time. This is completely normal!
- Do not drag the bed. Always lift with at least two people to avoid injury or damage.