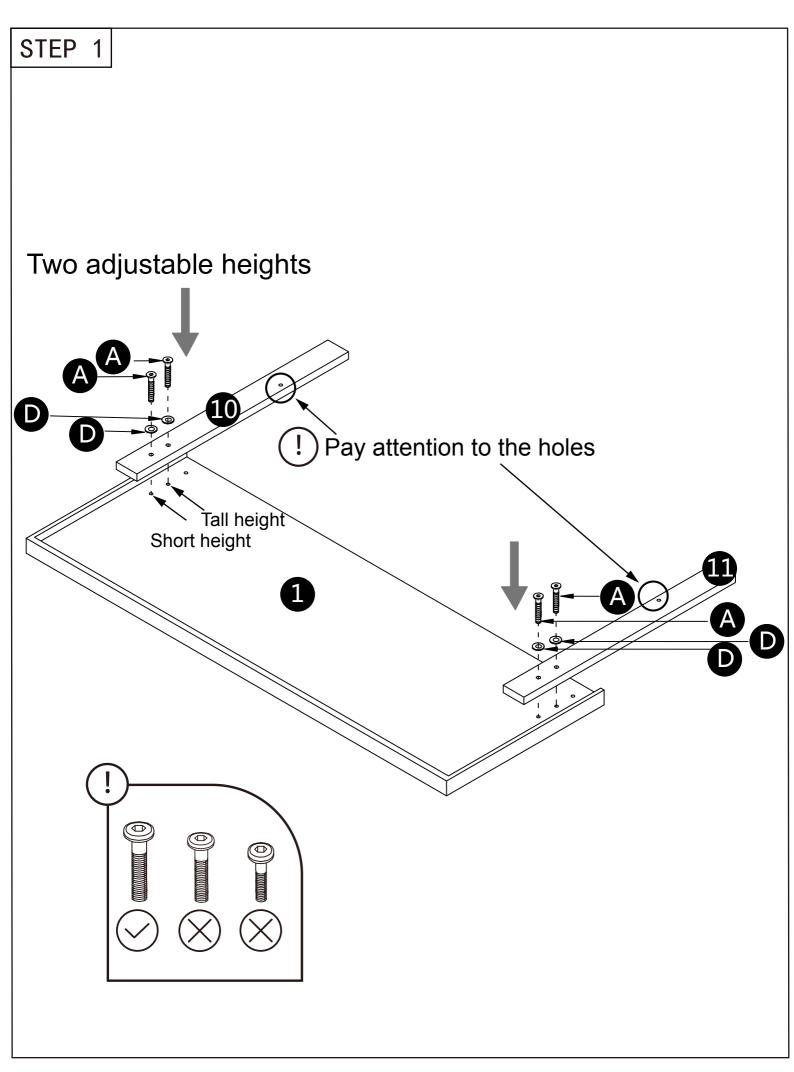

39  |  |
| E               | NUT            | 4   |  |
| Ð               | ALLEN KEY      | 1   |  |
| G               | OPEN SPANNER 🔍 | 1   |  |
|                 |                |     |  |



|    | PARTS INVENTORY             |     |
|----|-----------------------------|-----|
| ID | DESCRIPTION                 | QTY |
| 12 | Center Floating Legs        | 1   |
| ₿  | Center Rail Legs            | 2   |
| 14 | Wood Legs                   | 2   |
| Ð  | Right Footboard Connector   | 1   |
| 16 | Left Footboard<br>Connector | 1   |
|    | Center Floating Legs        | 2   |
| 18 | Non-woven Cloth             | 1   |
|    |                             |     |
|    |                             |     |
|    |                             |     |
|    |                             |     |