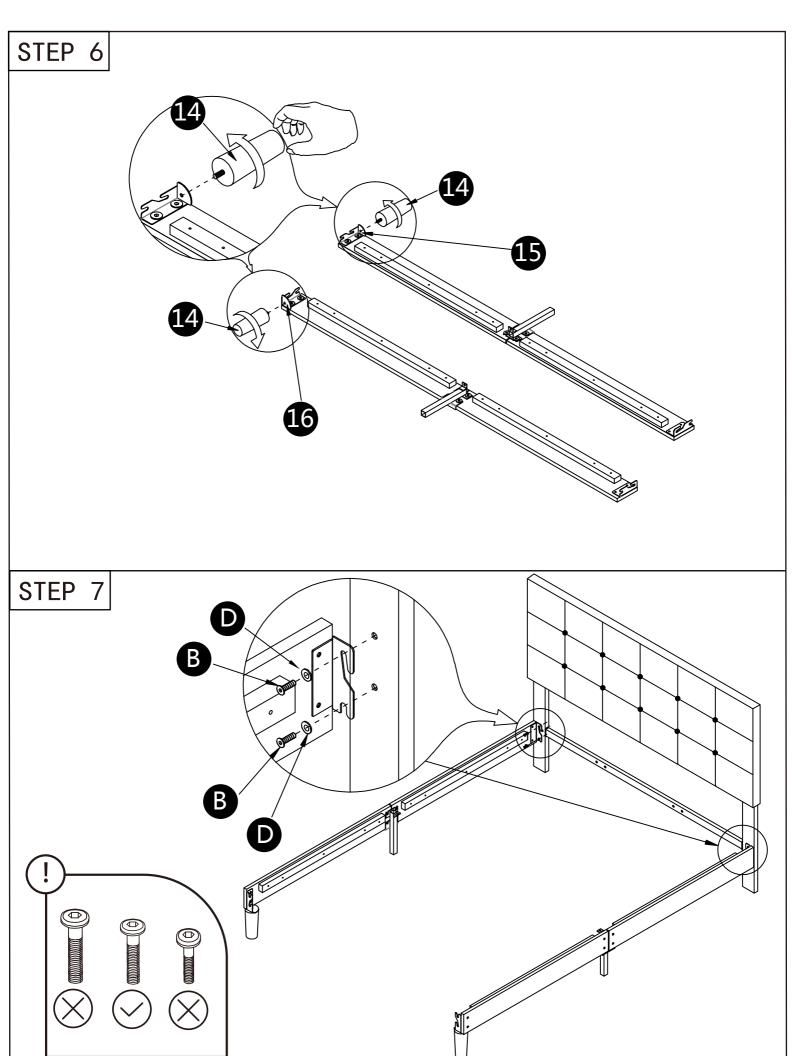

| PARTS INVENTORY |                |     |  |
|-----------------|----------------|-----|--|
| ID              | DESCRIPTION    | QTY |  |
| A               | M8*45 BOLT @   | 20  |  |
| B               | M8*25 BOLT 🗐   | 6   |  |
| 0               | M8*16 BOLT 🕯   | 28  |  |
| D               | FLAT WASHER M8 | 46  |  |
| 3               | NUT            | 8   |  |
| ß               | ALLEN KEY      | 1   |  |
| G               | OPEN SPANNER   | 1   |  |
|                 |                |     |  |

|    | PARTS INVENTORY             |     |
|----|-----------------------------|-----|
| ID | DESCRIPTION                 | QTY |
| 1  | Headboard                   | 1   |
| 2  | Foootboard                  | 1   |
| 3  | Side Rail                   | 4   |
| 4  | Right Headboard Connector   | 1   |
| 5  | Left Headboard<br>Connector | 1   |
| 6  | Slats                       | 2   |
| 7  | Headboard<br>Support Rail   | 1   |
| 8  | Center Frame                | 4   |
| 9  | Side Rail<br>Connector      | 1   |
| 10 | Left Headboard<br>Legs      | 1   |
| •  | Right Headboard<br>Legs     | 1   |

|          | PARTS INVENTORY             |     |
|----------|-----------------------------|-----|
| ID       | DESCRIPTION                 | QTY |
| 12       | Center Floating Legs        | 2   |
| B        | Rail Center Legs            | 2   |
| 14       | Wood Legs                   | 2   |
| <b>1</b> | Right Footboard Connector   | 1   |
| 16       | Left Footboard<br>Connector | 1   |
| •        | Center Floating Legs        | 4   |
| 18       | Non-woven Cloth             | 1   |
|          |                             |     |
|          |                             |     |
|          |                             |     |
|          |                             |     |