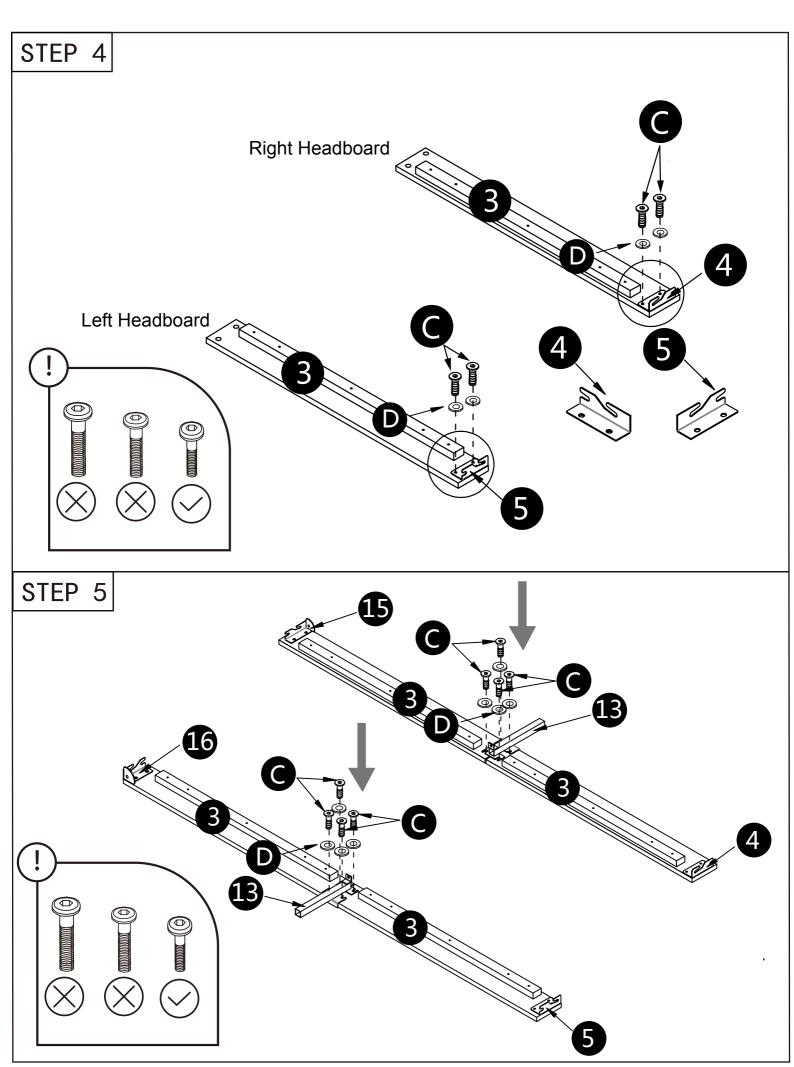

| PARTS INVENTORY |                |     |  |
|-----------------|----------------|-----|--|
| ID              | DESCRIPTION    | QTY |  |
| A               | M8*45 BOLT @   | 20  |  |
| B               | M8*25 BOLT 🗐   | 6   |  |
| 0               | M8*16 BOLT 🕯   | 28  |  |
| D               | FLAT WASHER M8 | 46  |  |
| 3               | NUT            | 8   |  |
| ß               | ALLEN KEY      | 1   |  |
| G               | OPEN SPANNER   | 1   |  |
|                 |                |     |  |

|    | PARTS INVENTORY             |     |
|----|-----------------------------|-----|
| ID | DESCRIPTION                 | QTY |
| 1  | Headboard                   | 1   |
| 2  | Foootboard                  | 1   |
| 3  | Side Rail                   | 4   |
| 4  | Right Headboard Connector   | 1   |
| 5  | Left Headboard<br>Connector | 1   |
| 6  | Slats                       | 2   |
| 7  | Headboard<br>Support Rail   | 1   |
| 8  | Center Frame                | 4   |
| 9  | Side Rail<br>Connector      | 1   |
| 10 | Left Headboard<br>Legs      | 1   |
| •  | Right Headboard<br>Legs     | 1   |

|          | PARTS INVENTORY             |     |
|----------|-----------------------------|-----|
| ID       | DESCRIPTION                 | QTY |
| 12       | Center Floating Legs        | 2   |
| B        | Rail Center Legs            | 2   |
| 14       | Wood Legs                   | 2   |
| <b>1</b> | Right Footboard Connector   | 1   |
| 16       | Left Footboard<br>Connector | 1   |
| •        | Center Floating Legs        | 4   |
| 18       | Non-woven Cloth             | 1   |
|          |                             |     |
|          |                             |     |
|          |                             |     |
|          |                             |     |