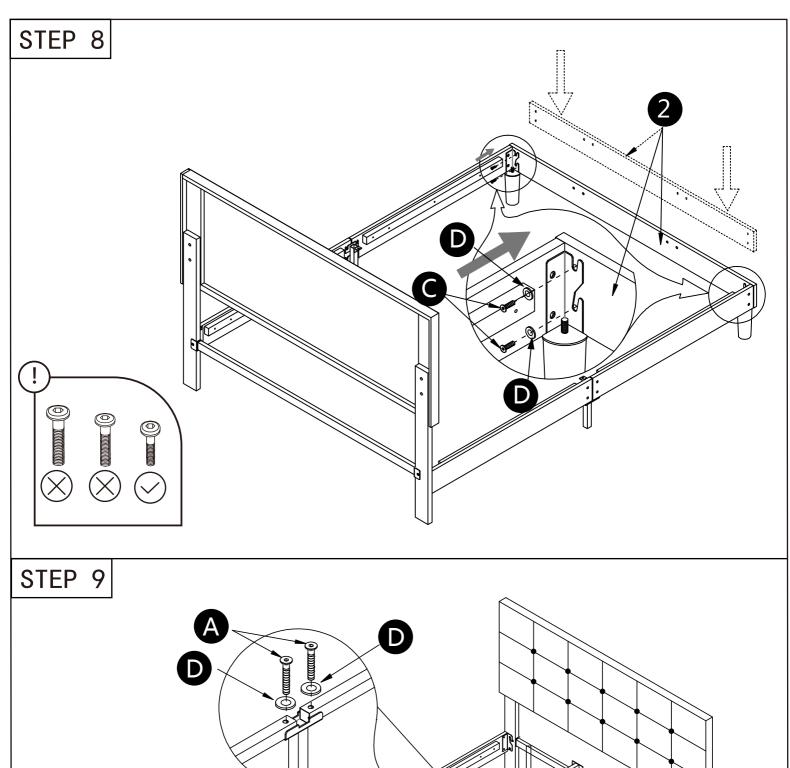

| PARTS INVENTORY |                |     |  |
|-----------------|----------------|-----|--|
| ID              | DESCRIPTION    | QTY |  |
| A               | M8*45 BOLT @   | 20  |  |
| B               | M8*25 BOLT 🗐   | 6   |  |
| 0               | M8*16 BOLT 🕯   | 28  |  |
| D               | FLAT WASHER M8 | 46  |  |
| 3               | NUT            | 8   |  |
| ß               | ALLEN KEY      | 1   |  |
| G               | OPEN SPANNER   | 1   |  |
|                 |                |     |  |

|    | PARTS INVENTORY             |     |
|----|-----------------------------|-----|
| ID | DESCRIPTION                 | QTY |
| 1  | Headboard                   | 1   |
| 2  | Foootboard                  | 1   |
| 3  | Side Rail                   | 4   |
| 4  | Right Headboard Connector   | 1   |
| 5  | Left Headboard<br>Connector | 1   |
| 6  | Slats                       | 2   |
| 7  | Headboard<br>Support Rail   | 1   |
| 8  | Center Frame                | 4   |
| 9  | Side Rail<br>Connector      | 1   |
| 10 | Left Headboard<br>Legs      | 1   |
| •  | Right Headboard<br>Legs     | 1   |

|          | PARTS INVENTORY             |     |
|----------|-----------------------------|-----|
| ID       | DESCRIPTION                 | QTY |
| 12       | Center Floating Legs        | 2   |
| B        | Rail Center Legs            | 2   |
| 14       | Wood Legs                   | 2   |
| <b>1</b> | Right Footboard Connector   | 1   |
| 16       | Left Footboard<br>Connector | 1   |
| •        | Center Floating Legs        | 4   |
| 18       | Non-woven Cloth             | 1   |
|          |                             |     |
|          |                             |     |
|          |                             |     |
|          |                             |     |