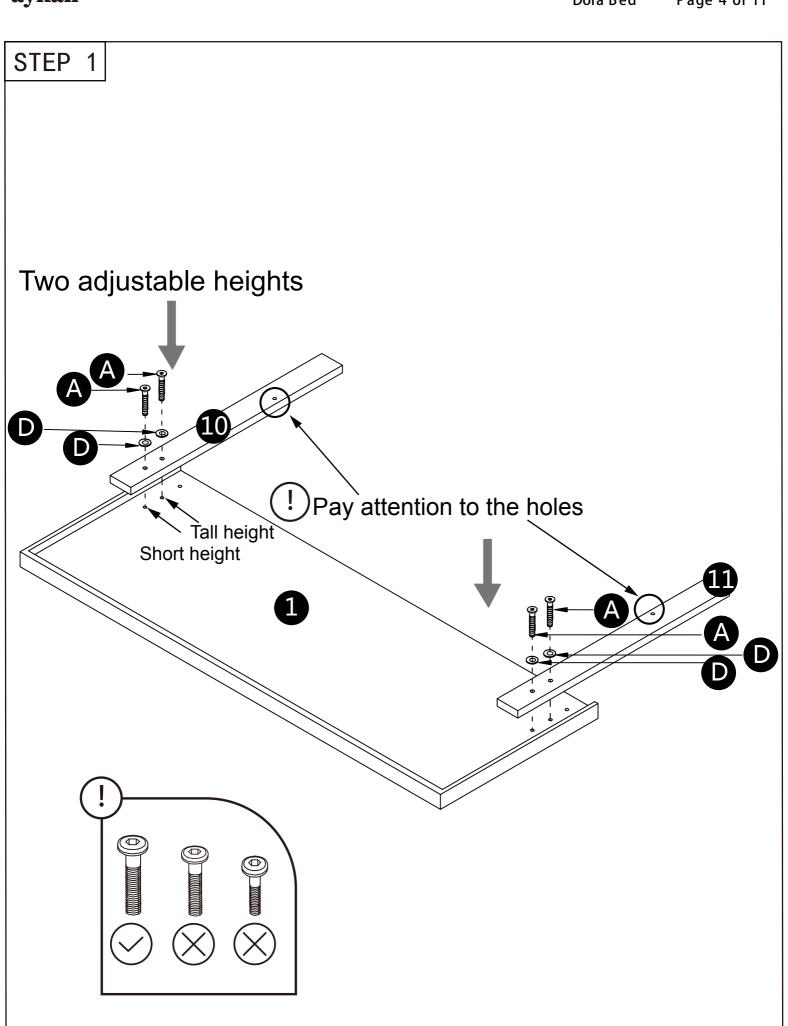

| PARTS INVENTORY |                |     |  |
|-----------------|----------------|-----|--|
| ID              | DESCRIPTION    | QTY |  |
| A               | M8*45 BOLT @   | 20  |  |
| B               | M8*25 BOLT 🗐   | 6   |  |
| 0               | M8*16 BOLT 🕯   | 28  |  |
| D               | FLAT WASHER M8 | 46  |  |
| 3               | NUT            | 8   |  |
| ß               | ALLEN KEY      | 1   |  |
| G               | OPEN SPANNER   | 1   |  |
|                 |                |     |  |