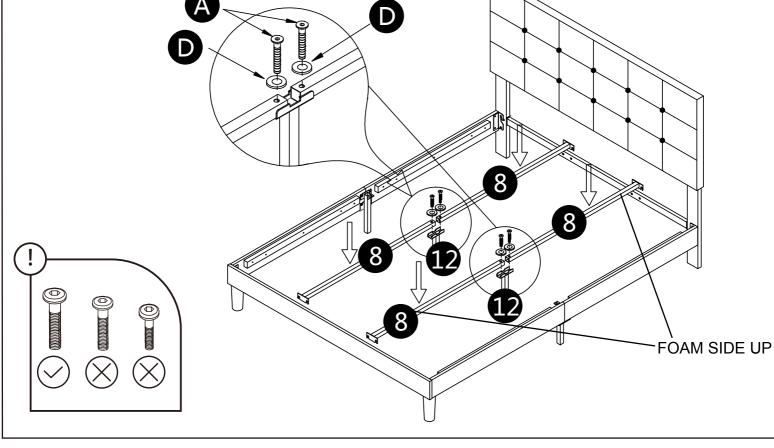

| PARTS INVENTORY |                |     |  |
|-----------------|----------------|-----|--|
| ID              | DESCRIPTION    | QTY |  |
| A               | M8*45 BOLT @   | 20  |  |
| B               | M8*25 BOLT 🗐   | 6   |  |
| 0               | M8*16 BOLT 🕯   | 28  |  |
| D               | FLAT WASHER M8 | 46  |  |
| 3               | NUT            | 8   |  |
| ß               | ALLEN KEY      | 1   |  |
| G               | OPEN SPANNER   | 1   |  |
|                 |                |     |  |

|    | PARTS INVENTORY             |     |
|----|-----------------------------|-----|
| ID | DESCRIPTION                 | QTY |
| 1  | Headboard                   | 1   |
| 2  | Foootboard                  | 1   |
| 3  | Side Rail                   | 4   |
| 4  | Right Headboard Connector   | 1   |
| 5  | Left Headboard<br>Connector | 1   |
| 6  | Slats                       | 2   |
| 7  | Headboard<br>Support Rail   | 1   |
| 8  | Center Frame                | 4   |
| 9  | Side Rail<br>Connector      | 1   |
| 10 | Left Headboard<br>Legs      | 1   |
| •  | Right Headboard<br>Legs     | 1   |

|          | PARTS INVENTORY             |     |
|----------|-----------------------------|-----|
| ID       | DESCRIPTION                 | QTY |
| 12       | Center Floating Legs        | 2   |
| B        | Rail Center Legs            | 2   |
| 14       | Wood Legs                   | 2   |
| <b>1</b> | Right Footboard Connector   | 1   |
| 16       | Left Footboard<br>Connector | 1   |
| •        | Center Floating Legs        | 4   |
| 18       | Non-woven Cloth             | 1   |
|          |                             |     |
|          |                             |     |
|          |                             |     |
|          |                             |     |