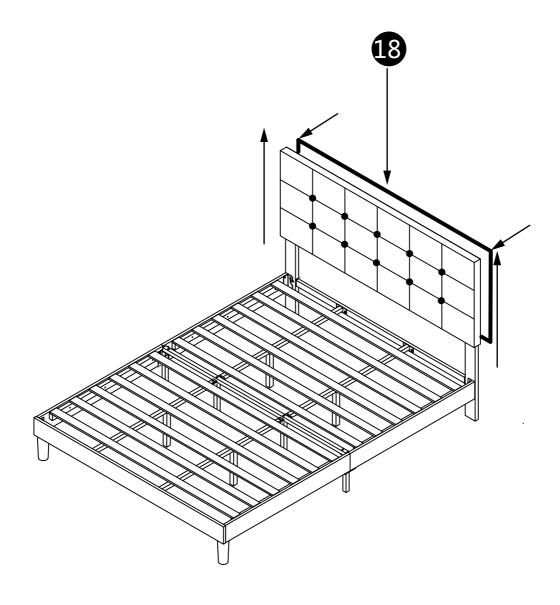

| 10 | Left Headboard<br>Legs      | 1   |
| •  | Right Headboard<br>Legs     | 1   |

|          | PARTS INVENTORY             |     |
|----------|-----------------------------|-----|
| ID       | DESCRIPTION                 | QTY |
| 12       | Center Floating Legs        | 2   |
| B        | Rail Center Legs            | 2   |
| 14       | Wood Legs                   | 2   |
| <b>1</b> | Right Footboard Connector   | 1   |
| 16       | Left Footboard<br>Connector | 1   |
| •        | Center Floating Legs        | 4   |
| 18       | Non-woven Cloth             | 1   |
|          |                             |     |
|          |                             |     |
|          |                             |     |
|          |                             |     |

















STEP 14



Step 14: Attach the non-woven fabric behind the headboard.