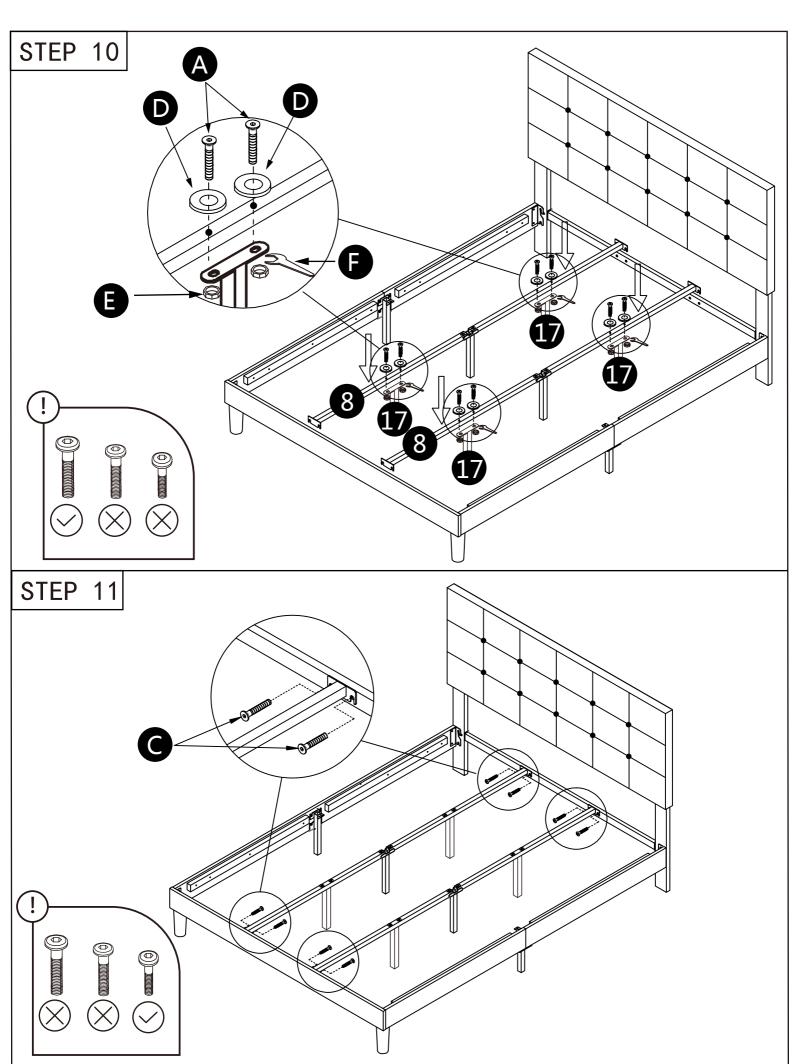

A few important things to note:

- Please do not use a power tool to assemble this product. Using one may hinder and/or damage the item and will invalidate any claims for warranty.
- Depending on the amount of use this product receives, it may be recommended to tighten up the fixings from time to time. This is completely normal!
- Do not drag the bed. Always lift with at least two people to avoid injury or damage.

| PARTS INVENTORY |                |     |  |
|-----------------|----------------|-----|--|
| ID              | DESCRIPTION    | QTY |  |
| A               | M8*45 BOLT @   | 20  |  |
| B               | M8*25 BOLT 🗐   | 6   |  |
| 0               | M8*16 BOLT 🕯   | 28  |  |
| D               | FLAT WASHER M8 | 46  |  |
| 3               | NUT            | 8   |  |
| ß               | ALLEN KEY      | 1   |  |
| G               | OPEN SPANNER   | 1   |  |
|                 |                |     |  |