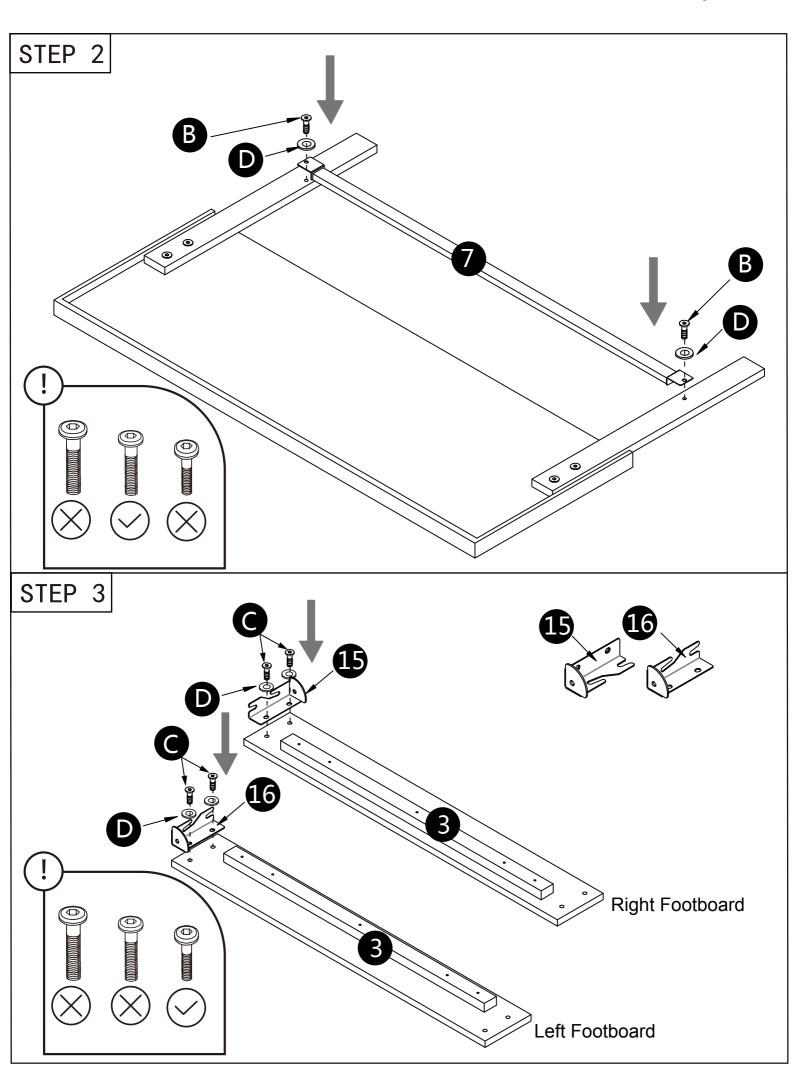

| PARTS INVENTORY |                |     |  |
|-----------------|----------------|-----|--|
| ID              | DESCRIPTION    | QTY |  |
| A               | M8*45 BOLT @   | 20  |  |
| B               | M8*25 BOLT 🗐   | 6   |  |
| 0               | M8*16 BOLT 🕯   | 28  |  |
| D               | FLAT WASHER M8 | 46  |  |
| 3               | NUT            | 8   |  |
| ß               | ALLEN KEY      | 1   |  |
| G               | OPEN SPANNER   | 1   |  |
|                 |                |     |  |

|    | PARTS INVENTORY             |     |
|----|-----------------------------|-----|
| ID | DESCRIPTION                 | QTY |
| 1  | Headboard                   | 1   |
| 2  | Foootboard                  | 1   |
| 3  | Side Rail                   | 4   |
| 4  | Right Headboard Connector   | 1   |
| 5  | Left Headboard<br>Connector | 1   |
| 6  | Slats                       | 2   |
| 7  | Headboard<br>Support Rail   | 1   |
| 8  | Center Frame                | 4   |
| 9  | Side Rail<br>Connector      | 1   |
| 10 | Left Headboard<br>Legs      | 1   |
| •  | Right Headboard<br>Legs     | 1   |

|          | PARTS INVENTORY             |     |
|----------|-----------------------------|-----|
| ID       | DESCRIPTION                 | QTY |
| 12       | Center Floating Legs        | 2   |
| B        | Rail Center Legs            | 2   |
| 14       | Wood Legs                   | 2   |
| <b>1</b> | Right Footboard Connector   | 1   |
| 16       | Left Footboard<br>Connector | 1   |
| •        | Center Floating Legs        | 4   |
| 18       | Non-woven Cloth             | 1   |
|          |                             |     |
|          |                             |     |
|          |                             |     |
|          |                             |     |