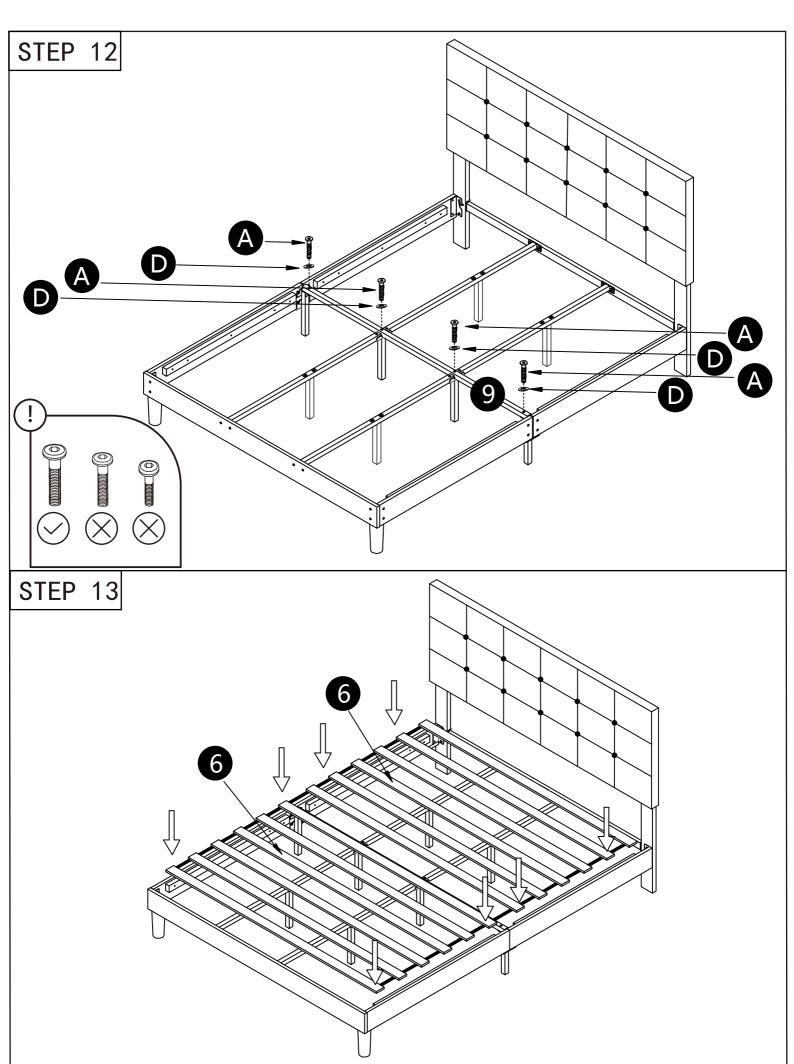

A few important things to note:

- Please do not use a power tool to assemble this product. Using one may hinder and/or damage the item and will invalidate any claims for warranty.
- Depending on the amount of use this product receives, it may be recommended to tighten up the fixings from time to time. This is completely normal!
- Do not drag the bed. Always lift with at least two people to avoid injury or damage.

| PARTS INVENTORY |                |     |  |
|-----------------|----------------|-----|--|
| ID              | DESCRIPTION    | QTY |  |
| A               | M8*45 BOLT @   | 20  |  |
| B               | M8*25 BOLT 🗐   | 6   |  |
| 0               | M8*16 BOLT 🕯   | 28  |  |
| D               | FLAT WASHER M8 | 46  |  |
| 3               | NUT            | 8   |  |
| ß               | ALLEN KEY      | 1   |  |
| G               | OPEN SPANNER   | 1   |  |
|                 |                |     |  |

|    | PARTS INVENTORY             |     |
|----|-----------------------------|-----|
| ID | DESCRIPTION                 | QTY |
| 1  | Headboard                   | 1   |
| 2  | Foootboard                  | 1   |
| 3  | Side Rail                   | 4   |
| 4  | Right Headboard Connector   | 1   |
| 5  | Left Headboard<br>Connector | 1   |
| 6  | Slats                       | 2   |
| 7  | Headboard<br>Support Rail   | 1   |
| 8  | Center Frame                | 4   |
| 9  | Side Rail<br>Connector      | 1   |
| 10 | Left Headboard<br>Legs      | 1   |
| •  | Right Headboard<br>Legs     | 1   |

|          | PARTS INVENTORY             |     |
|----------|-----------------------------|-----|
| ID       | DESCRIPTION                 | QTY |
| 12       | Center Floating Legs        | 2   |
| B        | Rail Center Legs            | 2   |
| 14       | Wood Legs                   | 2   |
| <b>1</b> | Right Footboard Connector   | 1   |
| 16       | Left Footboard<br>Connector | 1   |
| •        | Center Floating Legs        | 4   |
| 18       | Non-woven Cloth             | 1   |
|          |                             |     |
|          |                             |     |
|          |                             |     |
|          |                             |     |