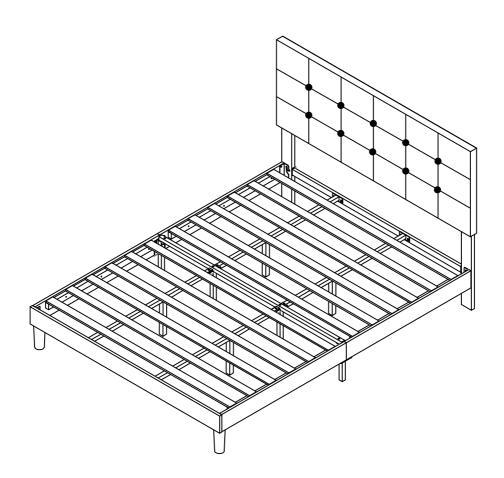

|    | PARTS INVENTORY             |     |
|----|-----------------------------|-----|
| ID | DESCRIPTION                 | QTY |
| 1  | Headboard                   | 1   |
| 2  | Foootboard                  | 1   |
| 3  | Side Rail                   | 4   |
| 4  | Right Headboard Connector   | 1   |
| 5  | Left Headboard<br>Connector | 1   |
| 6  | Slats                       | 2   |
| 7  | Headboard<br>Support Rail   | 1   |
| 8  | Center Frame                | 4   |
| 9  | Side Rail<br>Connector      | 1   |
| 10 | Left Headboard<br>Legs      | 1   |
| •  | Right Headboard<br>Legs     | 1   |

|          | PARTS INVENTORY             |     |
|----------|-----------------------------|-----|
| ID       | DESCRIPTION                 | QTY |
| 12       | Center Floating Legs        | 2   |
| B        | Rail Center Legs            | 2   |
| 14       | Wood Legs                   | 2   |
| <b>1</b> | Right Footboard Connector   | 1   |
| 16       | Left Footboard<br>Connector | 1   |
| •        | Center Floating Legs        | 4   |
| 18       | Non-woven Cloth             | 1   |
|          |                             |     |
|          |                             |     |
|          |                             |     |
|          |                             |     |