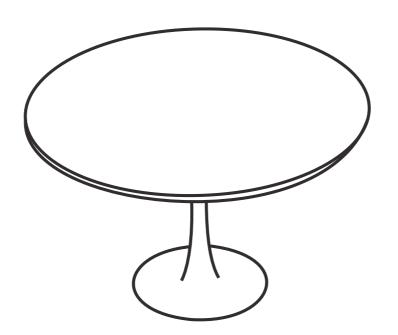

# **Blanco Dining Table**

NO power tools required.

Time: 5 minutes

Use a damp cloth to clean.

Level of difficulty: 1/4