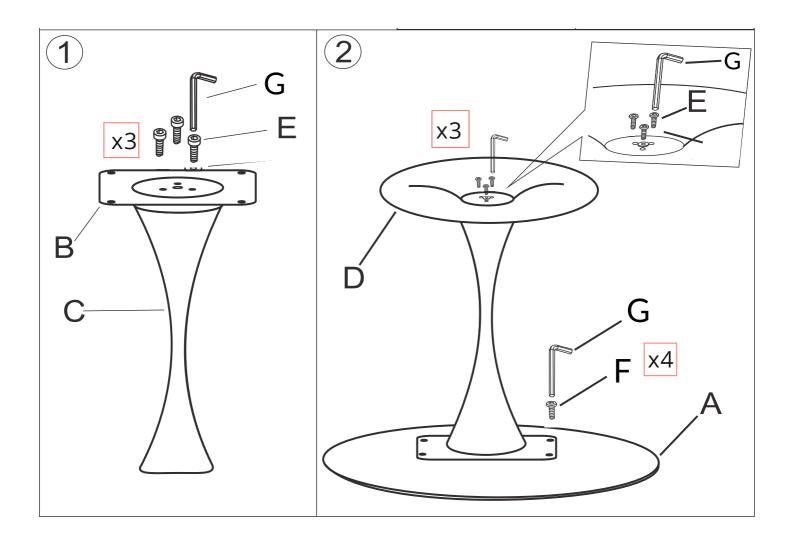

| PARTS INVENTORY |               |      |     |
|-----------------|---------------|------|-----|
| ID              | DESCRIPTION   |      | QTY |
| A               | Тор           |      | 1   |
| B               | Plate For Top |      | 1   |
| G               | Pole          |      | 1   |
| D               | Base          |      | 1   |
| •               | Pole Screw    |      | 6   |
| <b>6</b>        | Top Screw     | 0111 | 4   |
| G               | Allen Key     |      | 1   |