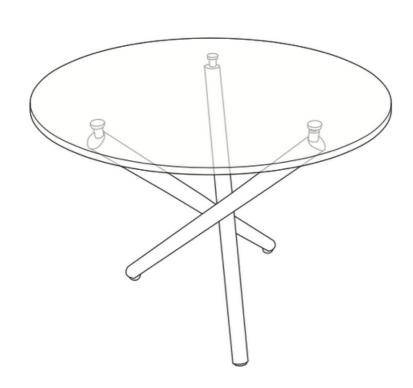

| ID | Description    | Qty |
|----|----------------|-----|
| A  | Тор            | 1   |
| В  | Legs           | 3   |
| С  | Legs Connector | 1   |
| D  | Screw m6x12mm  | 3   |
| E  | Glass Holder   | 3   |
| F  | Screw M8x55mm  | 3   |
| G  | Allen Key      | 1   |
| H  | Screw M8X15mm  | 3   |
| •  | Allen Key      | 1   |