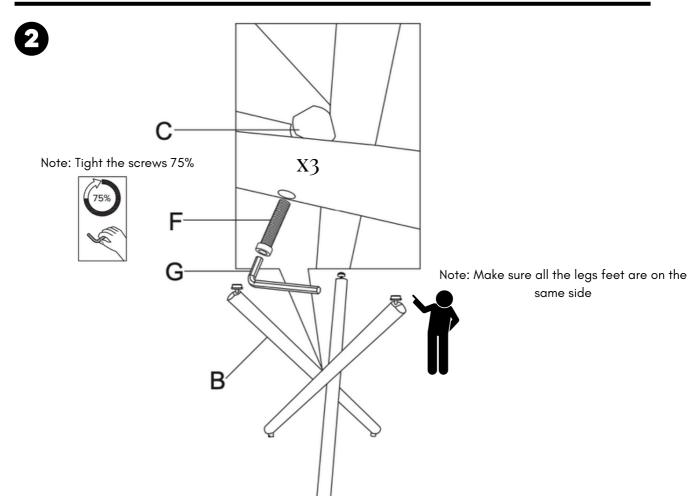

| ID | Description    | Qty |
|----|----------------|-----|
| A  | Тор            | 1   |
| В  | Legs           | 3   |
| С  | Legs Connector | 1   |
| D  | Screw m6x12mm  | 3   |
| E  | Glass Holder   | 3   |
| F  | Screw M8x55mm  | 3   |
| G  | Allen Key      | 1   |
| H  | Screw M8X15mm  | 3   |
| •  | Allen Key      | 1   |