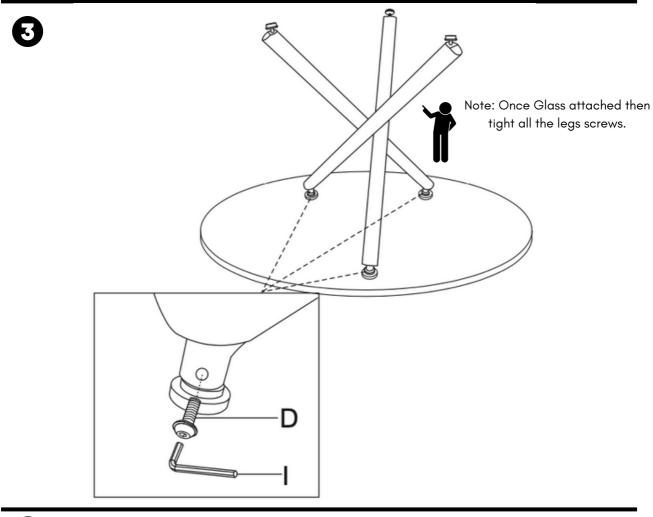

| ID | Description    | Qty |
|----|----------------|-----|
| A  | Тор            | 1   |
| В  | Legs           | 3   |
| С  | Legs Connector | 1   |
| D  | Screw m6x12mm  | 3   |
| E  | Glass Holder   | 3   |
| F  | Screw M8x55mm  | 3   |
| G  | Allen Key      | 1   |
| H  | Screw M8X15mm  | 3   |
| •  | Allen Key      | 1   |