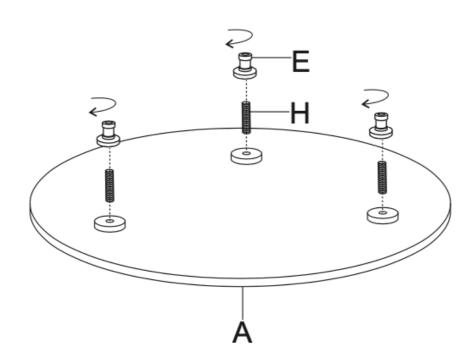

| ID | Description    | Qty |
|----|----------------|-----|
| A  | Тор            | 1   |
| В  | Legs           | 3   |
| С  | Legs Connector | 1   |
| D  | Screw m6x12mm  | 3   |
| E  | Glass Holder   | 3   |
| F  | Screw M8x55mm  | 3   |
| G  | Allen Key      | 1   |
| H  | Screw M8X15mm  | 3   |
| •  | Allen Key      | 1   |