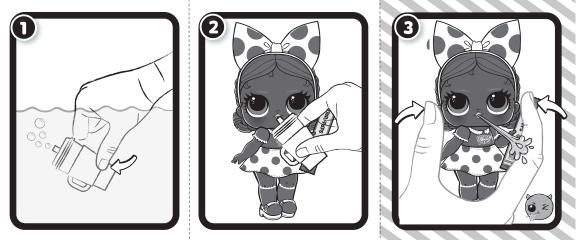

## Boy characters are anatomically correct.

- Before beginning, cover the play area to protect from possible water damage.
- Your dolls have a water surprise and will spit.
- For best results, fill the bottle and feed the dolls two times.
- Do not place the dolls in extremely hot water.
- Do not feed the dolls extremely hot water.
- An adult must be present when children are playing with water.
- Do not store the dolls in direct sunlight for extended periods of time.
- Squeeze out all water from the bottle and the dolls after each use
- Thoroughly drain the dolls on a dry towel in well-ventilated area after use and before storing.
- Air dry only. Do not place in the dryer or subject to excessive heat.
- Do not apply stickers to other surfaces, as it may not be completely removed.