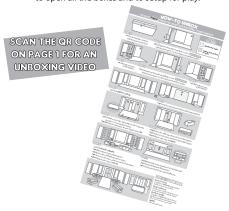

### **UNBOXING GUIDE**

Follow the steps on the guide (included) to open all the boxes and to setup for play.

- When removing the hands to dress doll, pinch the wrists' joints and gently pull. DO NOT PULL FROM THE FINGERS.
- · Your doll is articulated, but the knee joint will need to be loosened. To loosen the knee joint, use slight force to pull the leg forward until the knee clicks. Then, push the leg back and it will click again.