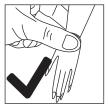

### **UNBOXING GUIDE**

Follow the steps on the guide (included) to open all the boxes and to setup for play.

- When removing the hands to dress doll, pinch the wrists' joints and gently pull. DO NOT PULL FROM THE FINGERS.
- · Your doll is articulated, but the knee joint will need to be loosened. To loosen the knee joint, use slight force to pull the leg forward until the knee clicks. Then, push the leg back and it will click again.