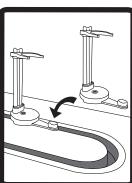

#### **RUNWAY ASSEMBLY AND PLAY**

Once the stands are connected, pull first stand to replicate a runway walk with your dolls.

Note: As you connect each stand, avoid putting OMG doll last.