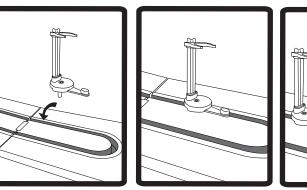

#### **RUNWAY ASSEMBLY AND PLAY**

Once the stands are connected, pull first stand to replicate a runway walk with your dolls.

Note: As you connect each stand, avoid putting OMG doll last.