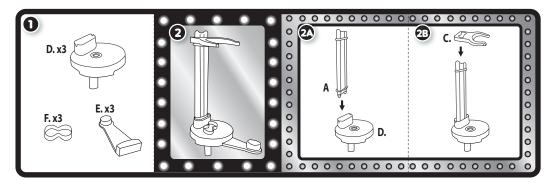

## **RUNWAY STAND**

#### **RUNWAY ASSEMBLY AND PLAY**

Once the stands are connected, pull first stand to replicate a runway walk with your dolls.

Note: As you connect each stand, avoid putting OMG doll last.