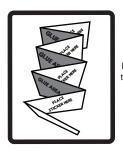

# **MAGAZINE ASSEMBLY**

Each doll comes with a collectible sticker. Collect the stickers and display them in the mini-magazine.

Fold in an accordian style and glue the areas where it says "GLUE AREA."

Note: Glue is not included.

Place the stickers on the sides that say "PLACE STICKER HERE."