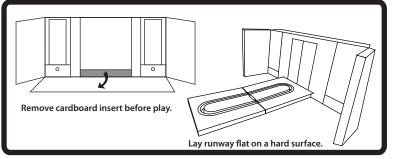

## **RUNWAY STAND**

#### **RUNWAY ASSEMBLY AND PLAY**

Once the stands are connected, pull first stand to replicate a runway walk with your dolls.

Note: As you connect each stand, avoid putting OMG doll last.