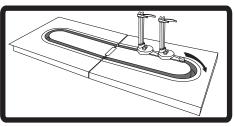

## **RUNWAY STAND**

#### **RUNWAY ASSEMBLY AND PLAY**

Once the stands are connected, pull first stand to replicate a runway walk with your dolls.

Note: As you connect each stand, avoid putting OMG doll last.