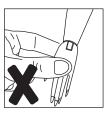

### **UNBOXING GUIDE**

Follow the steps on the guide (included) to open all the boxes and to setup for play.

- When removing the hands to dress doll, pinch the wrists' joints and gently pull. DO NOT PULL FROM THE FINGERS.
- · Your doll is articulated, but the knee joint will need to be loosened. To loosen the knee joint, use slight force to pull the leg forward until the knee clicks. Then, push the leg back and it will click again.