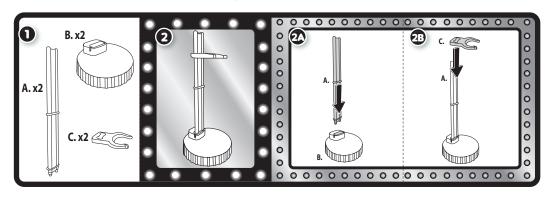

#### **DOLL STAND**

#### IMPORTANT INFORMATION

- Do not store the dolls or pets in direct sunlight for extended periods of time.
- Keep water away from your OMG dolls as it can damage flocking on the doll.
- Doll stand(B) is meant for OMG dolls only.
- Do not apply stickers to other surfaces, as it may not be completed removed.