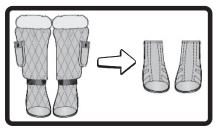

#### **FASHION STYLES**

Stylez's skirt is reversible allowing for different fashion looks.

Sashay's sleeves can be removed and used as leg warmers. Her halter dress is also reversible.

Stylez's boot covers can be removed to create a different shoe style. Each cover is marked with L, for left, or **R**, for right, to place on the correct boot.