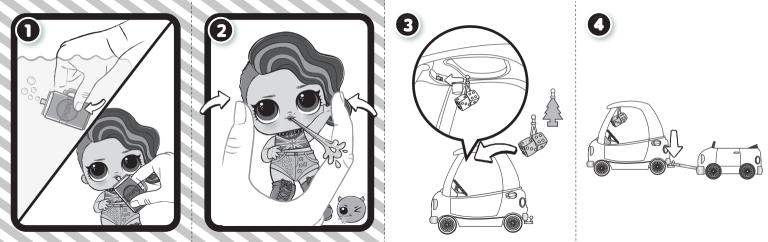

## **IMPORTANT INFORMATION**

- Before beginning, cover the play area to protect from possible water damage.
- For best results, fill the bottle and feed the doll two times.
- Do not place the doll in extremely hot water (over 109.4°F/43°C).
- · Do not feed the doll extremely hot water.
- An adult must be present when children are playing with water.
- Do not store the dolls in direct sunlight for extended periods of time.
- Squeeze out all water from the bottle and the doll after each use.
- Thoroughly drain the doll on a dry towel in a
- well-ventilated area after use and before storing.
- Air dry the doll only. Do not place in the dryer or subject to excessive heat.
- · Clean cars with a damp cloth.
- Do not apply stickers to other surfaces, as it may not be completely removed.