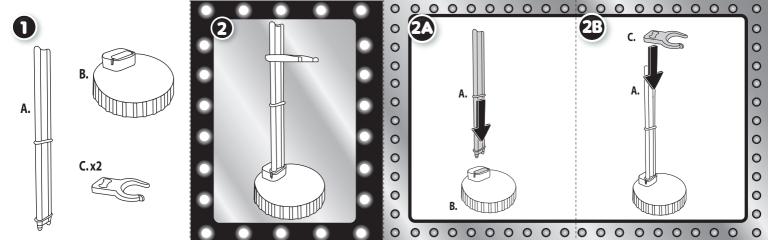

## IMPORTANT INFORMATION

- Illustrations are for reference only. Styles may vary from actual contents.
- Accessories will vary per doll.
   Please keep this manual as it contains important information
- Two c-clips are included. Each one is a different size to fit around the outfit.
   Do not store the doll in direct sunlight for extended.

## TIPS:

• When removing the hands to dress doll, pinch the wrist' joints and gently pull. DO NOT PULL RROMTHE FINGERS.
• Your doll is articulated, but the knee joint will need to be loosened. To loosen the knee joint, use slight force to pull the leg forward until the knee clicks. Then, push the leg back and it will click again.