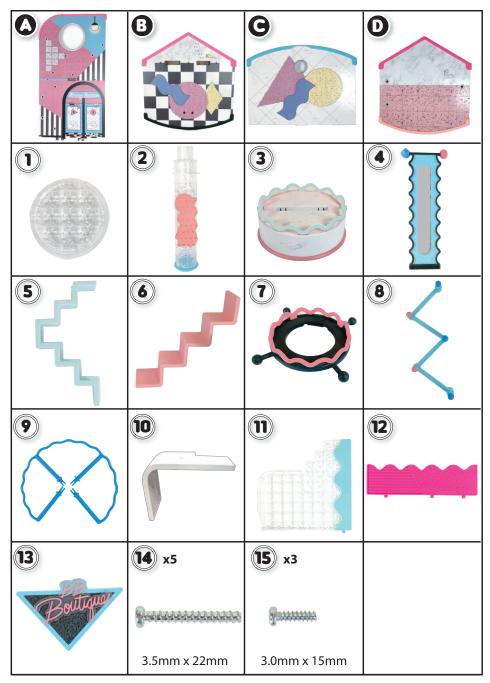

## ASSEMBLY PARTS

Before assembling, ensure you have all pieces.

\* Extra screws may be included.

7