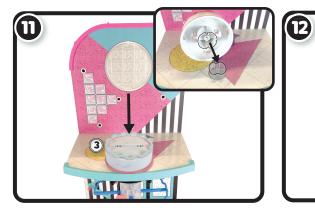

## **ASSEMBLY**

ASSEMBLY TIP: When adding the screws, make sure to firmly hold the parts together.

\* Not all accessories shown are included.