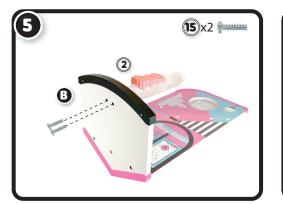

## **ASSEMBLY**

ASSEMBLY TIP: When adding the screws, make sure to firmly hold the parts together.

\* Not all accessories shown are included.