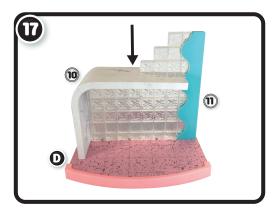

## **ASSEMBLY**

ASSEMBLY TIP: When adding the screws, make sure to firmly hold the parts together.

\* Not all accessories shown are included.