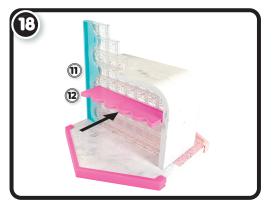

## **ASSEMBLY**

ASSEMBLY TIP: When adding the screws, make sure to firmly hold the parts together.

\* Not all accessories shown are included.