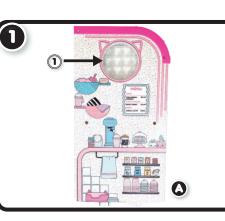

## ASSEMBLY PARTS

Before assembling, ensure you have all pieces.

\* Extra screws may be included.

7

## **ASSEMBLY**

ASSEMBLY TIP: When adding the screws, make sure to firmly hold the parts together.

\* Not all accessories shown are included.