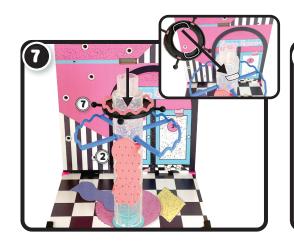

## ASSEMBLY PARTS

Before assembling, ensure you have all pieces.

\* Extra screws may be included.

7

## **ASSEMBLY**

ASSEMBLY TIP: When adding the screws, make sure to firmly hold the parts together.

\* Not all accessories shown are included.