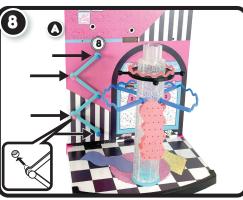

## ASSEMBLY PARTS

Before assembling, ensure you have all pieces.

\* Extra screws may be included.

7

## **ASSEMBLY**

ASSEMBLY TIP: When adding the screws, make sure to firmly hold the parts together.

\* Not all accessories shown are included.