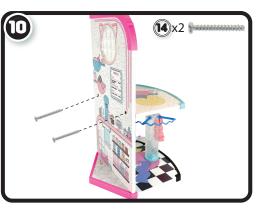

## **ASSEMBLY**

ASSEMBLY TIP: When adding the screws, make sure to firmly hold the parts together.

\* Not all accessories shown are included.