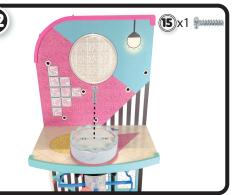

## **ASSEMBLY**

ASSEMBLY TIP: When adding the screws, make sure to firmly hold the parts together.

\* Not all accessories shown are included.