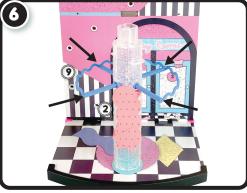

## **ASSEMBLY**

ASSEMBLY TIP: When adding the screws, make sure to firmly hold the parts together.

\* Not all accessories shown are included.