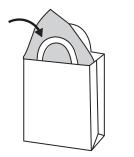

# **UNFOLD SHOPPING BAGS**

## 1. Unfold the bottom of the shopping bag.

2. Insert the tissue paper into the shopping bag.