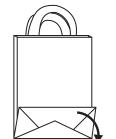

# **UNFOLD SHOPPING BAGS**

## 1. Unfold the bottom of the shopping bag.

2. Insert the tissue paper into the shopping bag.