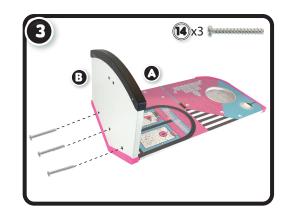

## **ASSEMBLY**

ASSEMBLY TIP: When adding the screws, make sure to firmly hold the parts together.

\* Not all accessories shown are included.