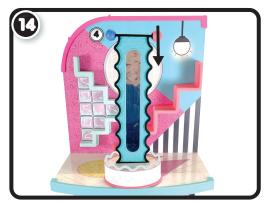

## **ASSEMBLY**

ASSEMBLY TIP: When adding the screws, make sure to firmly hold the parts together.

\* Not all accessories shown are included.