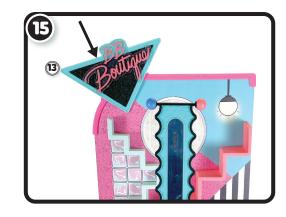

## **ASSEMBLY**

ASSEMBLY TIP: When adding the screws, make sure to firmly hold the parts together.

\* Not all accessories shown are included.