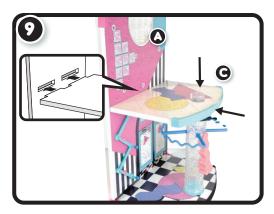

## **ASSEMBLY**

ASSEMBLY TIP: When adding the screws, make sure to firmly hold the parts together.

\* Not all accessories shown are included.