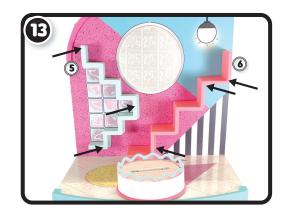

## **ASSEMBLY**

ASSEMBLY TIP: When adding the screws, make sure to firmly hold the parts together.

\* Not all accessories shown are included.