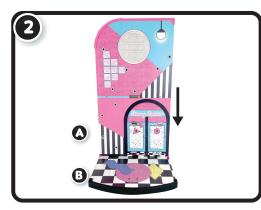

## ASSEMBLY PARTS

Before assembling, ensure you have all pieces.

\* Extra screws may be included.

7

## **ASSEMBLY**

ASSEMBLY TIP: When adding the screws, make sure to firmly hold the parts together.

\* Not all accessories shown are included.