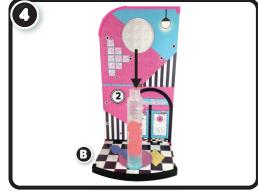

## **ASSEMBLY**

ASSEMBLY TIP: When adding the screws, make sure to firmly hold the parts together.

\* Not all accessories shown are included.