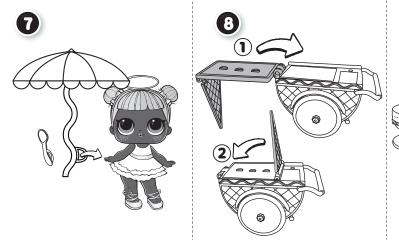

SWEET \*

**BOARDWALK** 

The preferred method of contact for

1300 059 676

Customer Service is through our e-mail contact form at www.mgae.com

Please keep this manual as it contains important information.
Illustrations are for reference only. Styles may vary from actual contents.