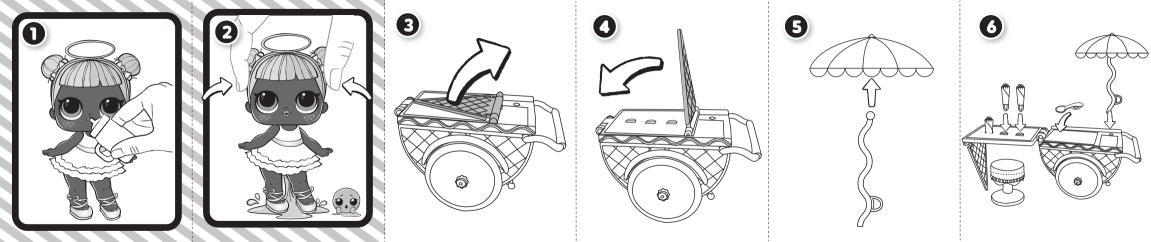

SWEET \*

**BOARDWALK** 

The preferred method of contact for

1300 059 676

Customer Service is through our e-mail contact form at www.mgae.com

Please keep this manual as it contains important information.
Illustrations are for reference only. Styles may vary from actual contents.