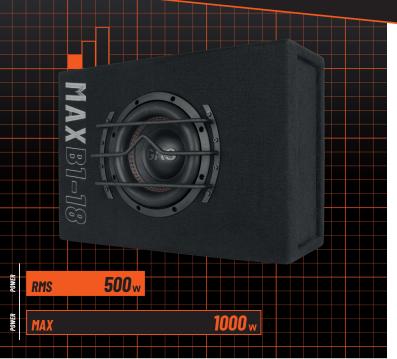

# SPECIFICATIONS

| <b>MAX</b> B1-18  |                         |
|-------------------|-------------------------|
| Component         | Pre-loaded<br>enclosure |
| Size              | 1x8" (200mm)            |
| Nominal Impedance | 1/2+2/40hm              |
| Power RMS         | 500W                    |
| Power MAX         | 1000W                   |
| Volume            | 17 L                    |
| Weight            | 11.3 KG                 |

#### ALL YOU NEED AND MORE

Are you ready to unleash the full power of your car's audio system? This is the GAS MAX B1-18, a custom enclosure fitted with a custom-made subwoofer based on the awesome MAX S1-8D1 subwoofer. Designed for the hardcore bass heads out there, this is an enclosure that perfectly balances awesome power, weight, and musicality.

## **PRECISION CAR AUDIO**

The enclosure's loaded with a custom made 8" subwoofer that was inspired by the MAX S1 subwoofer series. This woofer will show everyone that your audio dedication is real. With a rigid and durable cone made by non-pressed paper with Mica minerals, dual stitching and impressive high roll foam suspension, you'll experience grand cone movement and musicality like never before. The subwoofer has dual stacked HQ ferrite magnets, a bumped packplate, a Nomex spider and an HD steel basket to make sure that your sound system will be the last thing standing.

#### **NO COMPROMISE**

There's no shortcut to an awesome sound system. The GAS MAX B1-18 is made to push your car audio system to its limit. Its strong and durable enclosure will resist all the heavy vibrations and resonances it might face, and the stylish premounted A-star grille will make sure the subwoofer is secure. The black edition dual push terminals and included jump cables offer you a smooth and highperforming installation with easy impedance optimization. Show everyone that you've reached the next level, the MAX level, of car audio.