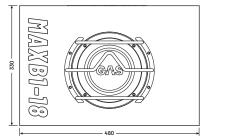

its enhanced extension and response. We have also included custom feet with the MAX B1-18, which lets you point the subwoofer downwards. This feature is perfect for those that want to squeeze every possible dB out of the enclosure!

#### **NO COMPROMISE**

There's no shortcut to an awesome sound system. The GAS MAX B1-18 is made to push your car audio system to its limit. Its strong and durable enclosure will resist all the heavy vibrations and resonances it might face, and the stylish premounted A-star grille will make sure the subwoofer is secure. The black edition dual push terminals and included jump cables offer you a smooth and highperforming installation with easy impedance optimization. Show everyone that you've reached the next level, the MAX level, of car audio.

## DIMENSIONS



P

#### **INCLUDED ACCESSORIES**







(1pc)

Feet (4pcs)

Screws (4pcs) (2pcs)

4 Ohm



- Parallel connection -- with jumpers -



- no jumpers ·

- with jumpers -

**GAS Audio Power** www.gasaudiopower.com www.facebook.com/gasaudiopower

(All product specifications are subject to change without notice)



Ð æ - Serial connection -