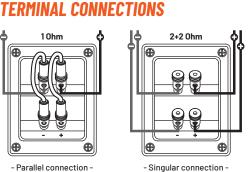

#### **NO COMPROMISE**

There's no shortcut to an awesome sound system. The GAS MAX B1-18 is made to push your car audio system to its limit. Its strong and durable enclosure will resist all the heavy vibrations and resonances it might face, and the stylish premounted A-star grille will make sure the subwoofer is secure. The black edition dual push terminals and included jump cables offer you a smooth and highperforming installation with easy impedance optimization. Show everyone that you've reached the next level, the MAX level, of car audio.

#### **INCLUDED ACCESSORIES**

(1pc)

Feet (4pcs)

Screws (4pcs) (2pcs)

4 Ohm

- Parallel connection -- with jumpers -

- no jumpers ·

- with jumpers -