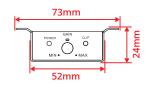

## SE8000.1D1

3 1 channel SPL amplifier, optimized for 1 Ohm load

3 Class D Full Range / Full Bridge Technology

3 High power amplifier & small form factor

3 Great price vs performance ratio

Wersatile 12db / octave High pass filter & Low pass filter

3 4 Way Protection Circuit

3 Bass Level Remote including Clip Indicator

| Product Specifications |                |  |
|------------------------|----------------|--|
| Power (1 ohm):         | 1x8000W RMS    |  |
| Power (2 ohm):         | 1x5000W RMS    |  |
| Power (4 ohm):         | 1x3000W RMS    |  |
| Power MAX:             | 16000W MAX     |  |
| S/N ratio:             | 100dB          |  |
| Freq. response:        | 15Hz - 10KHz   |  |
| HP filter:             | 15Hz - 1KHz    |  |
| LP filter:             | 60Hz - 10KHz   |  |
| Bass boost:            | 0-12 dB (50Hz) |  |
| Voltage:               | 10.5V-15.5V DC |  |