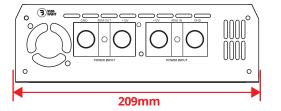

Note! It's strongly recommended to have an additional power source/ battery placed within 2m from the amplifier to get maximum performance.

| Minimum 12V+ cable    | Recommended REM cable | Minimum GND cable     | Recommended fuse rating |
|-----------------------|-----------------------|-----------------------|-------------------------|
| 2 x 0 AWG / 2 x 50mm² | 17-10 AWG / 1-6mm²    | 2 x 0 AWG / 2 x 50mm² | 2x350 A                 |