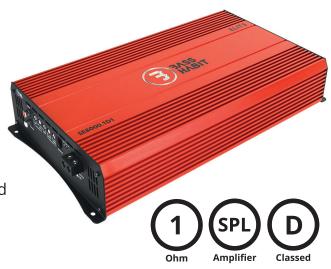

## SE8000.1D1

3 1 channel SPL amplifier, optimized for 1 Ohm load

3 Class D Full Range / Full Bridge Technology

3 High power amplifier & small form factor

3 Great price vs performance ratio

Wersatile 12db / octave High pass filter & Low pass filter

3 4 Way Protection Circuit

3 Bass Level Remote including Clip Indicator

| Product Specifications |                |  |
|------------------------|----------------|--|
| Power (1 ohm):         | 1x8000W RMS    |  |
| Power (2 ohm):         | 1x5000W RMS    |  |
| Power (4 ohm):         | 1x3000W RMS    |  |
| Power MAX:             | 16000W MAX     |  |
| S/N ratio:             | 100dB          |  |
| Freq. response:        | 15Hz - 10KHz   |  |
| HP filter:             | 15Hz - 1KHz    |  |
| LP filter:             | 60Hz - 10KHz   |  |
| Bass boost:            | 0-12 dB (50Hz) |  |
| Voltage:               | 10.5V-15.5V DC |  |