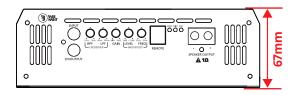

ow pass filter

3 4 Way Protection Circuit

3 Bass Level Remote including Clip Indicator

| Product Specifications |                |  |
|------------------------|----------------|--|
| Power (1 ohm):         | 1x8000W RMS    |  |
| Power (2 ohm):         | 1x5000W RMS    |  |
| Power (4 ohm):         | 1x3000W RMS    |  |
| Power MAX:             | 16000W MAX     |  |
| S/N ratio:             | 100dB          |  |
| Freq. response:        | 15Hz - 10KHz   |  |
| HP filter:             | 15Hz - 1KHz    |  |
| LP filter:             | 60Hz - 10KHz   |  |
| Bass boost:            | 0-12 dB (50Hz) |  |
| Voltage:               | 10.5V-15.5V DC |  |

Note! It's strongly recommended to have an additional power source/ battery placed within 2m from the amplifier to get maximum performance.













| Minimum 12V+ cable    | Recommended REM cable | Minimum GND cable     | Recommended fuse rating |
|-----------------------|-----------------------|-----------------------|-------------------------|
| 2 x 0 AWG / 2 x 50mm² | 17-10 AWG / 1-6mm²    | 2 x 0 AWG / 2 x 50mm² | 2x350 A                 |