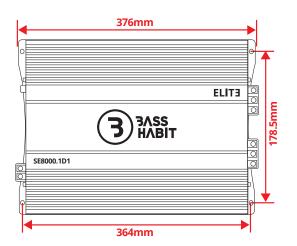

Low pass filter

3 4 Way Protection Circuit

3 Bass Level Remote including Clip Indicator

| Product Specifications |                |  |
|------------------------|----------------|--|
| Power (1 ohm):         | 1x8000W RMS    |  |
| Power (2 ohm):         | 1x5000W RMS    |  |
| Power (4 ohm):         | 1x3000W RMS    |  |
| Power MAX:             | 16000W MAX     |  |
| S/N ratio:             | 100dB          |  |
| Freq. response:        | 15Hz - 10KHz   |  |
| HP filter:             | 15Hz - 1KHz    |  |
| LP filter:             | 60Hz - 10KHz   |  |
| Bass boost:            | 0-12 dB (50Hz) |  |
| Voltage:               | 10.5V-15.5V DC |  |

Note! It's strongly recommended to have an additional power source/ battery placed within 2m from the amplifier to get maximum performance.













| Minimum 12V+ cable    | Recommended REM cable | Minimum GND cable     | Recommended fuse rating |
|-----------------------|-----------------------|-----------------------|-------------------------|
| 2 x 0 AWG / 2 x 50mm² | 17-10 AWG / 1-6mm²    | 2 x 0 AWG / 2 x 50mm² | 2x350 A                 |