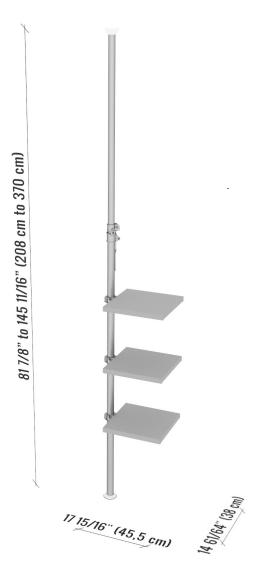

Each kit with one Autopole supports a different maximum load due to the components included.

Audrey supports a total load of 66lbs/30kg. Each of the 15" Shelves individually will support up to 22lbs/10kg each.

| Audrey | 15" shelf    | 15" shelf    | 15" shelf    | Audrey Total |
|--------|--------------|--------------|--------------|--------------|
|        | max load     | max load     | max load     | Load         |
|        | 22lbs / 10kg | 22lbs / 10kg | 22lbs / 10kg | 66lbs / 30kg |