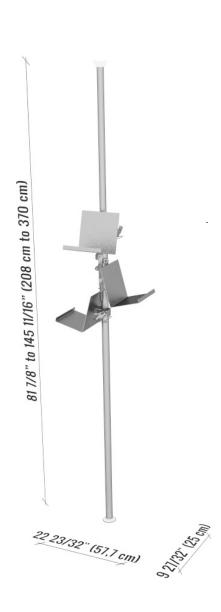

One tensioned Autopole can support a maximum load of 110lbs/50kg.

The lower tube (below the lever) supports up to 88lbs/40kg. The upper tube (above the lever) supports up to 22lbs/10kg.

Each kit with one Autopole supports a different maximum load due to the components included.