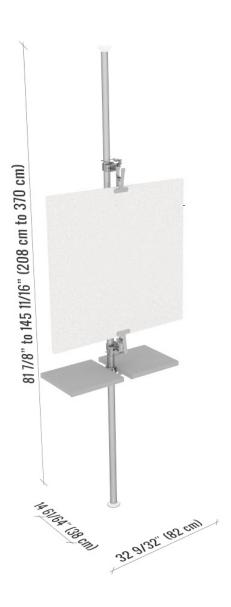

Angel supports a total load of 48lbs/22kg. Each of the Clip Clamps individually will support up to 2lbs/1kg each. Each of the 15" Shelves individually will support up to 22lbs/10kg each.

| Angel | 15" shelf<br>max load | 15" shelf<br>max load | Clip Clamp<br>max load | Clip Clamp<br>max load | Angel total<br>load |
|-------|-----------------------|-----------------------|------------------------|------------------------|---------------------|
|       | 22lbs / 10kg          | 22lbs / 10kg          | 2lbs / 1kg             | 2lbs / 1kg             | 48lbs / 22kg        |