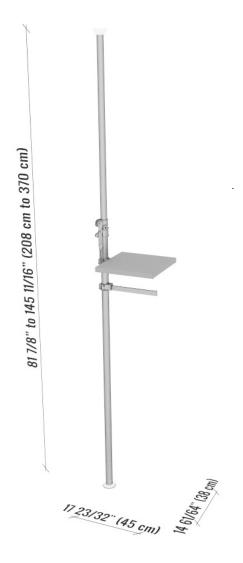

| Amy | 15" shelf<br>max load | Hang bar<br>max load | Amy total load |
|-----|-----------------------|----------------------|----------------|
|     | 22lbs / 10kg          | 22lbs / 10kg         | 44lbs / 20kg   |