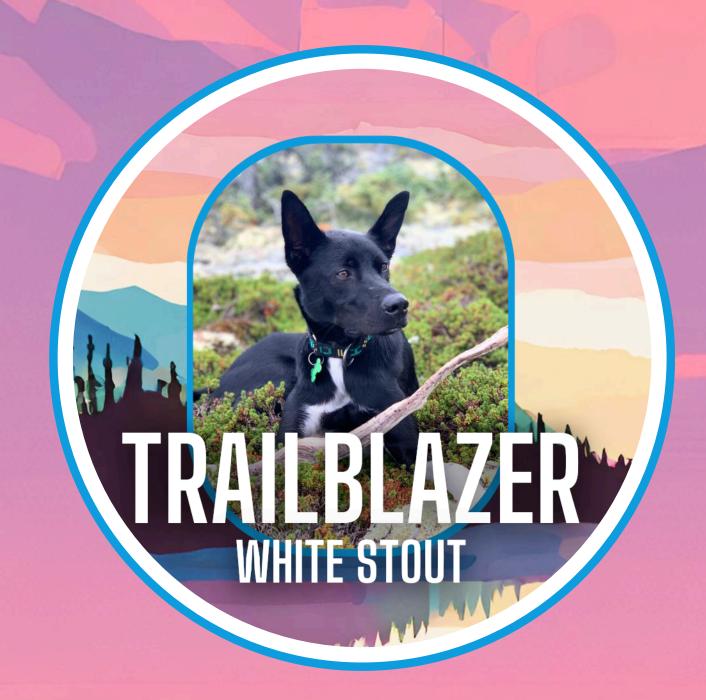

# TRAILBLAZER WHITE STOUT

ABV 5.5%

TRAILBLAZER WHITE STOUT IS A TRIBUTE TO THE ADVENTUROUS SPIRIT OF OLLIE, A BELOVED COMPANION GONE TOO SOON. OLLIE WAS A ONE-OF-A-KIND NORTHERN SPECIAL ADOPTED FROM THE NWT SPCA. NEVER ONE TO TURN DOWN AN ADVENTURE, HE LOVED THE OUTDOORS AND SPENDING TIME WITH HIS PARENTS RUNNING, HIKING, & SKIING. UNFORTUNATELY, OLLIE PASSED AWAY FAR TOO SOON. THOUGH HIS LIFE WAS SHORT, IT WAS BRIMMING WITH LOVE & JOY AS A FEARLESS FURRY TRAILBLAZER.

FUNDS RAISED WILL HELP VETERINARIANS WITHOUT BORDERS PROVIDE VITAL CARE TO ANIMALS IN NEED AROUND THE WORLD AND HERE IN THE NWT. THANK YOU TO EVERYONE WHO GENEROUSLY DONATED TO ALL OF THE NOMINATED PETS. CHEERS TO OLLIE DOG AND TO THOSE WHO MAKE THE WORLD A BETTER PLACE FOR OUR PETS!